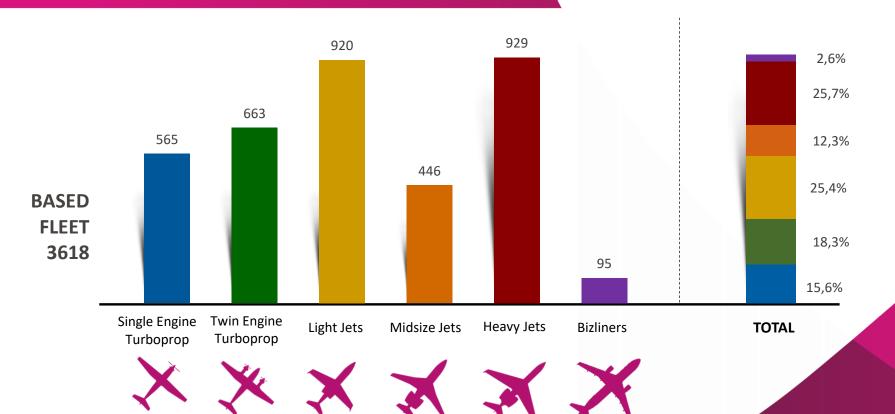

## **BASED FLEET**

| April 2018     | Single Engine<br>Turboprop | Twin Engine<br>Turboprop | Light Jet | Midsize Jet | Heavy Jet | Bizliners | GRAND<br>TOTAL |
|----------------|----------------------------|--------------------------|-----------|-------------|-----------|-----------|----------------|
| Germany        | 145                        | 117                      | 261       | 85          | 116       | 19        | 743            |
| United Kingdom | 55                         | 104                      | 109       | 75          | 149       | 15        | 507            |
| France         | 94                         | 111                      | 107       | 46          | 85        | 7         | 450            |
| Switzerland    | 65                         | 27                       | 47        | 9           | 102       | 11        | 261            |
| Austria        | 24                         | 14                       | 46        | 27          | 77        | 3         | 191            |
| Italy          | 8                          | 60                       | 36        | 23          | 37        | 5         | 169            |
| Spain          | 8                          | 32                       | 52        | 14          | 37        | 4         | 147            |
| Malta          | 1                          | 8                        | 14        | 5           | 95        | 7         | 130            |
| Portugal       | 1                          | 2                        | 23        | 51          | 39        | 2         | 118            |
| Belgium        | 29                         | 12                       | 22        | 12          | 26        | 1         | 102            |
| Czech Republic | 23                         | 13                       | 35        | 9           | 17        | 3         | 100            |
| Luxembourg     | 28                         | 13                       | 12        | 8           | 21        | 7         | 89             |
| Sweden         | 6                          | 35                       | 18        | 8           | 16        |           | 83             |
| Netherlands    | 23                         | 17                       | 18        | 5           | 13        | 2         | 78             |
| Denmark        | 12                         | 7                        | 22        | 10          | 25        |           | 76             |
| Poland         | 13                         | 11                       | 15        | 7           | 13        |           | 59             |

BASED FLEET April 2018

| April 2018 | Single Engine<br>Turboprop | Twin Engine<br>Turboprop | Light Jet | Midsize Jet | Heavy Jet | Bizliners | GRAND<br>TOTAL |
|------------|----------------------------|--------------------------|-----------|-------------|-----------|-----------|----------------|
| Norway     | 3                          | 23                       | 3         | 4           | 6         |           | 39             |
| Greece     |                            | 16                       | 6         | 2           | 12        |           | 36             |
| Finland    | 10                         | 3                        | 8         |             | 6         |           | 27             |
| Ireland    | 2                          | 5                        | 2         | 7           | 11        |           | 27             |
| Hungary    | 3                          | 6                        | 7         | 5           |           |           | 21             |
| Bulgaria   | 5                          | 4                        | 6         | 1           | 3         | 1         | 20             |
| Slovakia   | 1                          | 1                        | 9         | 3           | 1         | 4         | 19             |
| Romania    | 1                          | 5                        | 5         | 1           | 3         | 1         | 16             |
| Estonia    | 1                          | 5                        | 3         | 4           | 2         |           | 15             |
| Cyprus     | 1                          | 1                        | 1         | 3           | 7         |           | 13             |
| Croatia    | 1                          | 5                        | 5         |             | 1         |           | 12             |
| Slovenia   |                            | 1                        | 6         | 1           | 4         |           | 12             |
| Lithuania  |                            |                          | 1         | 6           | 1         | 3         | 11             |
| Latvia     | 1                          |                          | 2         | 5           | 2         |           | 10             |
| Albania    |                            |                          | 1         |             |           |           | 1              |
| Others*    | 1                          | 5                        | 18        | 10          | 2         |           | 36             |
| TOTAL      | 565                        | 663                      | 920       | 446         | 929       | 95        | 3618           |