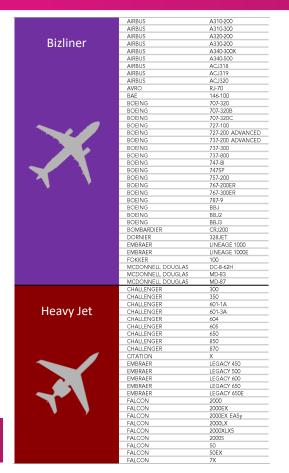

|   | 1                        |   | 1         | 2           |   | 2         |           | 6              |
| Saudi Arabia     | UH-  |                         |   |                          |   |           |             |   | 2         | 2         | 4              |
| Latvia           | YL-  |                         |   |                          |   | 2         | 2           |   |           |           | 4              |
| Other registries |      | 1                       |   | 3                        |   | 9         | 5           |   | 10        | 1         | 29             |
| TOTAL            |      | 603                     |   | 668                      |   | 960       | 465         |   | 962       | 96        | 3754           |





#### **CLASSIFICATION - JETS**







### **CLASSIFICATION - TURBOPROPS**

Twin Engine Turboprop

| PIAGGIO      | EVO          |
|--------------|--------------|
| PIAGGIO      | AVANTI II    |
| PIAGGIO      | P180         |
| CHEYENNE     | 400          |
| CHEYENNE     | T            |
| CHEYENNE     | IA           |
| CHEYENNE     | II .         |
| CHEYENNE     | III          |
| CHEYENNE     | IIIA         |
| CHEYENNE     | IIXL         |
| CESSNA       | Conquest I   |
| CESSNA       | Conquest II  |
| GULFSTREAM   | G-I          |
| JETSTREAM    | 31           |
| JETSTREAM    | 32           |
| JETSTREAM    | 41           |
| KING AIR     | 200          |
| KING AIR     | 200C         |
| KING AIR     | 200C<br>200T |
| KING AIR     | 250          |
| KING AIR     | 300          |
| KING AIR     | 300LW