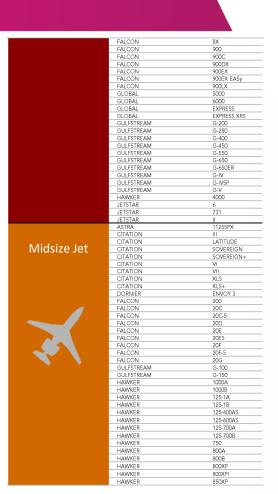

|   | 1                        |   | 1         | 2           |   | 2         |           | 6              |
| Saudi Arabia     | UH-  |                         |   |                          |   |           |             |   | 2         | 2         | 4              |
| Latvia           | YL-  |                         |   |                          |   | 2         | 2           |   |           |           | 4              |
| Other registries |      | 1                       |   | 3                        |   | 9         | 5           |   | 10        | 1         | 29             |
| TOTAL            |      | 603                     |   | 668                      |   | 960       | 465         |   | 962       | 96        | 3754           |





#### **CLASSIFICATION - JETS**







### **CLASSIFICATION - TURBOPROPS**

Twin Engine Turboprop

| PIAGGIO      | EVO          |
|--------------|--------------|
| PIAGGIO      | AVANTI II    |
| PIAGGIO      | P180         |
| CHEYENNE     | 400          |
| CHEYENNE     | T            |
| CHEYENNE     | IA           |
| CHEYENNE     | II .         |
| CHEYENNE     | III          |
| CHEYENNE     | IIIA         |
| CHEYENNE     | IIXL         |
| CESSNA       | Conquest I   |
| CESSNA       | Conquest II  |
| GULFSTREAM   | G-I          |
| JETSTREAM    | 31           |
| JETSTREAM    | 32           |
| JETSTREAM    | 41           |
| KING AIR     | 200          |
| KING AIR     | 200C         |
| KING AIR     | 200C<br>200T |
| KING AIR     | 250          |
| KING AIR     | 300          |
| KING AIR     | 300LW        |