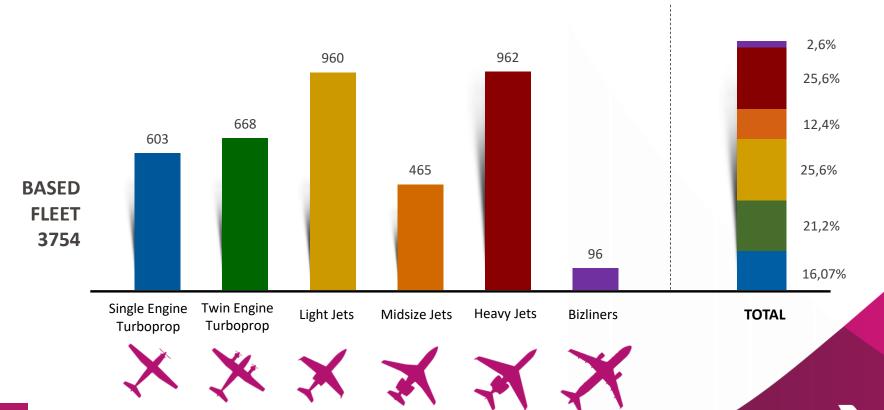

## **BASED FLEET**

| <b>April 2019</b>     | Single Engine<br>Turboprop | Twin Engine<br>Turboprop | Light Jet X | Midsize Jet | Heavy Jet | Bizliners | GRAND<br>TOTAL |
|-----------------------|----------------------------|--------------------------|-------------|-------------|-----------|-----------|----------------|
| Germany               | 158                        | 114                      | 272         | 83          | 120       | 16        | 763            |
| <b>United Kingdom</b> | 66                         | 103                      | 96          | 78          | 146       | 16        | 505            |
| France                | 97                         | 105                      | 120         | 50          | 81        | 7         | 460            |
| Switzerland           | 54                         | 28                       | 56          | 8           | 94        | 15        | 255            |
| Austria               | 28                         | 14                       | 53          | 31          | 82        | 2         | 210            |
| Italy                 | 10                         | 61                       | 36          | 22          | 37        | 3         | 169            |
| Spain                 | 7                          | 34                       | 51          | 15          | 38        | 3         | 148            |
| Malta                 | 1                          | 5                        | 16          | 7           | 110       | 7         | 146            |
| Portugal              | 1                          | 2                        | 24          | 53          | 43        | 2         | 125            |
| Czech Republic        | 25                         | 13                       | 34          | 9           | 19        | 3         | 103            |
| Belgium               | 31                         | 13                       | 17          | 12          | 27        | 1         | 101            |
| Sweden                | 6                          | 35                       | 20          | 9           | 17        |           | 87             |
| Luxembourg            | 25                         | 12                       | 17          | 7           | 19        | 6         | 86             |
| Netherlands           | 26                         | 16                       | 19          | 7           | 13        | 2         | 83             |
| Denmark               | 14                         | 7                        | 20          | 9           | 26        | 1         | 77             |
| Poland                | 15                         | 11                       | 18          | 8           | 12        |           | 64             |

BASED FLEET April 2019

| April 2019 | Single Engine<br>Turboprop | Twin Engine<br>Turboprop | Light Jet | Midsize Jet | Heavy Jet | Bizliners | GRAND<br>TOTAL |
|------------|----------------------------|--------------------------|-----------|-------------|-----------|-----------|----------------|
| Norway     | 4                          | 33                       | 2         | 7           | 7         |           | 53             |
| Greece     |                            | 17                       | 5         | 4           | 12        |           | 38             |
| Ireland    | 6                          | 4                        | 2         | 6           | 13        | 2         | 33             |
| Finland    | 12                         | 3                        | 10        |             | 6         |           | 31             |
| Slovakia   | 2                          | 2                        | 13        | 3           | 2         | 5         | 27             |
| Bulgaria   | 5                          | 5                        | 7         | 2           | 5         | 1         | 25             |
| Hungary    | 2                          | 5                        | 8         | 3           | 2         |           | 20             |
| Cyprus     | 2                          | 2                        | 1         | 4           | 9         |           | 18             |
| Estonia    | 1                          | 6                        | 4         | 5           | 2         |           | 18             |
| Slovenia   | 1                          | 2                        | 8         | 1           | 6         |           | 18             |
| Romania    | 1                          | 4                        | 3         | 2           | 6         | 1         | 17             |
| Croatia    | 1                          | 4                        | 6         |             | 1         |           | 12             |
| Lithuania  |                            |                          | 1         | 6           | 1         | 3         | 11             |
| Latvia     |                            |                          | 2         | 3           | 2         |           | 7              |
| Albania    |                            |                          | 1         |             |           |           | 1              |
| Others     | 2                          | 8                        | 18        | 11          | 4         |           | 43             |
| TOTAL      | 603                        | 668                      | 960       | 465         | 962       | 96        | 3754           |