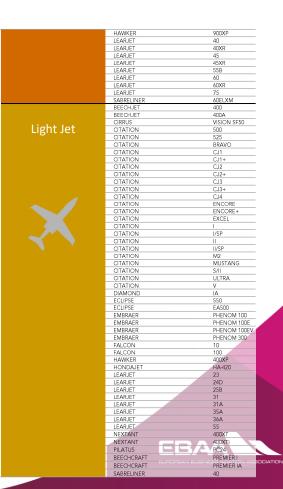

|   | 1                        |   | 1         | 2           |   | 2         |           | 6              |
| Saudi Arabia     | UH-  |                         |   |                          |   |           |             |   | 2         | 2         | 4              |
| Latvia           | YL-  |                         |   |                          |   | 2         | 2           |   |           |           | 4              |
| Other registries |      | 1                       |   | 3                        |   | 9         | 5           |   | 10        | 1         | 29             |
| TOTAL            |      | 603                     |   | 668                      |   | 960       | 465         |   | 962       | 96        | 3754           |





#### **CLASSIFICATION - JETS**







### **CLASSIFICATION - TURBOPROPS**

Twin Engine Turboprop

| PIAGGIO      | EVO          |
|--------------|--------------|
| PIAGGIO      | AVANTI II    |
| PIAGGIO      | P180         |
| CHEYENNE     | 400          |
| CHEYENNE     | T            |
| CHEYENNE     | IA           |
| CHEYENNE     | II .         |
| CHEYENNE     | III          |
| CHEYENNE     | IIIA         |
| CHEYENNE     | IIXL         |
| CESSNA       | Conquest I   |
| CESSNA       | Conquest II  |
| GULFSTREAM   | G-I          |
| JETSTREAM    | 31           |
| JETSTREAM    | 32           |
| JETSTREAM    | 41           |
| KING AIR     | 200          |
| KING AIR     | 200C         |
| KING AIR     | 200C<br>200T |
| KING AIR     | 250          |
| KING AIR     | 300          |
| KING AIR     | 300LW        |
|