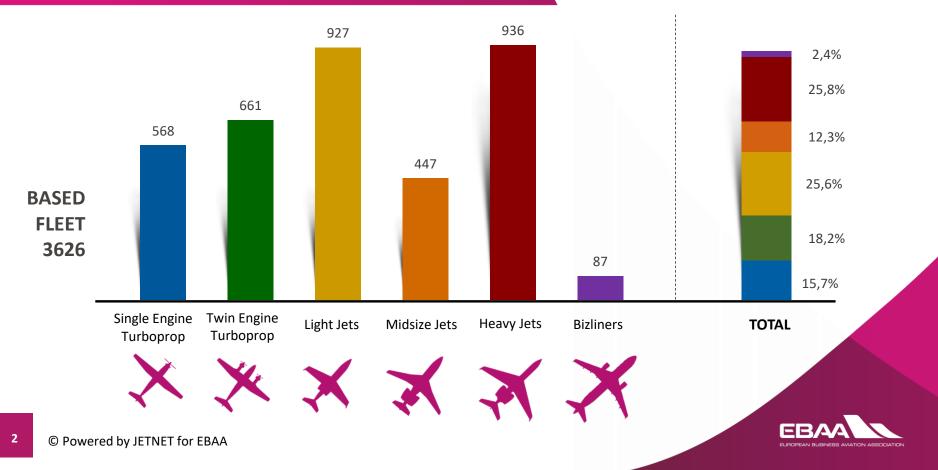

#### **BASED FLEET**

#### August 2018

| August 2018    | Single Engine<br>Turboprop | Twin Engine<br>Turboprop | Light Jet | Midsize Jet 🗙 | Heavy Jet X | Bizliners | GRAND<br>TOTAL |
|----------------|----------------------------|--------------------------|-----------|---------------|-------------|-----------|----------------|
| Germany        | 142                        | 117                      | 263       | 80            | 121         | 16        | 739            |
| United Kingdom | 57                         | 102                      | 104       | 79            | 144         | 14        | 500            |
| France         | 93                         | 112                      | 115       | 45            | 86          | 7         | 458            |
| Switzerland    | 63                         | 26                       | 51        | 7             | 104         | 10        | 261            |
| Austria        | 26                         | 15                       | 50        | 26            | 76          | 2         | 195            |
| Italy          | 9                          | 61                       | 37        | 24            | 38          | 3         | 172            |
| Spain          | 8                          | 33                       | 51        | 14            | 37          | 4         | 147            |
| Malta          | 1                          | 7                        | 14        | 6             | 98          | 6         | 132            |
| Portugal       | 1                          | 2                        | 22        | 52            | 38          | 2         | 117            |
| Belgium        | 30                         | 13                       | 21        | 13            | 26          | 1         | 104            |
| Czech Republic | 24                         | 12                       | 36        | 9             | 17          | 3         | 101            |
| Luxembourg     | 27                         | 13                       | 12        | 6             | 19          | 7         | 84             |
| Sweden         | 6                          | 35                       | 19        | 6             | 17          |           | 83             |
| Netherlands    | 23                         | 18                       | 17        | 8             | 14          | 2         | 82             |
| Denmark        | 11                         | 6                        | 20        | 10            | 25          | 1         | 73             |
| Poland         | 15                         | 10                       | 17        | 7             | 13          |           | 62             |

4 © Powered by JETNET for EBAA

#### August 2018

| August 2018 | Single Engine<br>Turboprop | Twin Engine<br>Turboprop | Light Jet | Midsize Jet 🗙 | Heavy Jet 🐳 | Bizliners | GRAND<br>TOTAL |
|-------------|----------------------------|--------------------------|-----------|---------------|-------------|-----------|----------------|
| Norway      | 5                          | 23                       | 2         | 4             | 6           |           | 40             |
| Greece      |                            | 16                       | 5         | 3             | 11          |           | 35             |
| Finland     | 10                         | 3                        | 8         |               | 6           |           | 27             |
| Ireland     | 2                          | 4                        | 2         | 7             | 11          |           | 26             |
| Hungary     | 3                          | 6                        | 7         | 5             | 2           |           | 23             |
| Bulgaria    | 5                          | 4                        | 6         | 2             | 4           | 1         | 22             |
| Slovakia    | 1                          | 1                        | 8         | 3             | 1           | 4         | 18             |
| Estonia     | 1                          | 5                        | 3         | 5             | 2           |           | 16             |
| Cyprus      | 1                          | 1                        | 1         | 3             | 8           |           | 14             |
| Romania     | 1                          | 5                        | 3         | 1             | 3           | 1         | 14             |
| Slovenia    |                            | 2                        | 6         | 1             | 4           |           | 13             |
| Croatia     | 1                          | 4                        | 6         |               | 1           |           | 12             |
| Lithuania   |                            |                          | 1         | 6             | 1           | 3         | 11             |
| Latvia      | 1                          |                          | 2         | 5             | 1           |           | 9              |
| Albania     |                            |                          | 1         |               |             |           | 1              |
| Others*     | 1                          | 5                        | 17        | 10            | 2           |           | 35             |
| TOTAL       | 568                        | 661                      | 927       | 447           | 936         | 87        | 3626           |