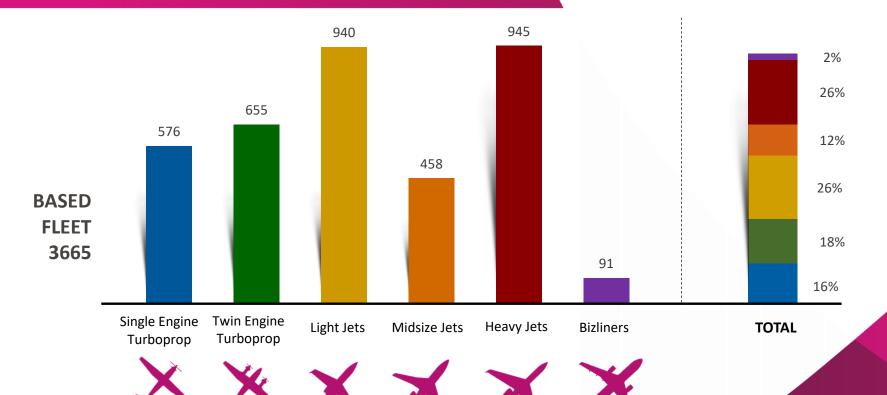

# **BASED FLEET**

| December<br>2018 | Single Engine Turboprop | Twin Engine<br>Turboprop | Light Jet | Midsize Jet | Heavy Jet | Bizliners | GRAND<br>TOTAL |
|------------------|-------------------------|--------------------------|-----------|-------------|-----------|-----------|----------------|
| Germany          | 146                     | 116                      | 270       | 81          | 121       | 16        | 750            |
| United Kingdom   | 62                      | 102                      | 99        | 81          | 146       | 14        | 504            |
| France           | 95                      | 104                      | 120       | 52          | 81        | 8         | 460            |
| Switzerland      | 56                      | 27                       | 53        | 7           | 100       | 13        | 256            |
| Austria          | 24                      | 15                       | 45        | 28          | 78        | 2         | 192            |
| Italy            | 10                      | 61                       | 37        | 23          | 36        | 3         | 170            |
| Spain            | 8                       | 33                       | 51        | 15          | 38        | 4         | 149            |
| Malta            | 1                       | 5                        | 16        | 6           | 100       | 5         | 133            |
| Portugal         | 1                       | 2                        | 25        | 51          | 40        | 2         | 121            |
| Belgium          | 31                      | 14                       | 19        | 12          | 27        | 1         | 104            |
| Czech Republic   | 24                      | 11                       | 36        | 9           | 18        | 3         | 101            |
| Luxembourg       | 25                      | 12                       | 15        | 6           | 20        | 7         | 85             |
| Sweden           | 6                       | 35                       | 18        | 8           | 17        |           | 84             |
| Netherlands      | 24                      | 17                       | 16        | 6           | 14        | 2         | 79             |
| Denmark          | 13                      | 6                        | 20        | 10          | 27        | 1         | 77             |
| Poland           | 14                      | 11                       | 16        | 7           | 13        |           | 61             |

## **BASED FLEET**

| December<br>2018 | Single Engine Turboprop | Twin Engine<br>Turboprop | Light Jet | Midsize Jet | Heavy Jet | Bizliners | GRAND<br>TOTAL |
|------------------|-------------------------|--------------------------|-----------|-------------|-----------|-----------|----------------|
| Norway           | 5                       | 26                       | 3         | 6           | 7         |           | 47             |
| Greece           |                         | 16                       | 5         | 3           | 10        |           | 34             |
| Finland          | 11                      | 3                        | 9         |             | 6         |           | 29             |
| Ireland          | 4                       | 4                        | 2         | 7           | 11        |           | 28             |
| Bulgaria         | 4                       | 5                        | 8         | 2           | 5         | 1         | 25             |
| Hungary          | 2                       | 6                        | 7         | 4           | 2         |           | 21             |
| Slovakia         | 1                       | 1                        | 9         | 3           | 1         | 5         | 20             |
| Estonia          | 1                       | 6                        | 4         | 5           | 2         |           | 18             |
| Romania          | 1                       | 4                        | 3         | 2           | 6         | 1         | 17             |
| Cyprus           | 2                       | 1                        | 1         | 3           | 8         |           | 15             |
| Slovenia         | 1                       | 2                        | 6         | 1           | 5         |           | 15             |
| Croatia          | 1                       | 4                        | 6         |             | 1         |           | 12             |
| Lithuania        |                         |                          | 1         | 6           | 1         | 3         | 11             |
| Latvia           | 1                       |                          | 2         | 4           | 2         |           | 9              |
| Albania          |                         |                          | 1         |             |           |           | 1              |
| Others*          | 2                       | 6                        | 17        | 10          | 2         |           | 37             |
| TOTAL            | 576                     | 655                      | 940       | 458         | 945       | 91        | 3665           |