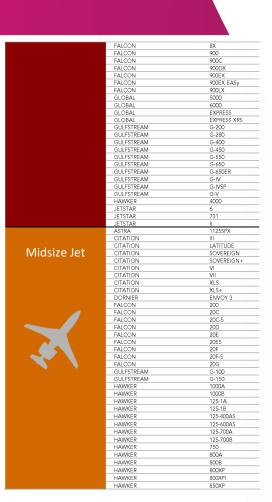

| 5              |
| Channel Islands  |      | 1                       |                          | 1         |             | 2         |           | 4              |
| Cyprus           | 5B-  |                         |                          | 1         | 2           | 1         |           | 4              |
| Saudi Arabia     | UH-  |                         |                          |           |             | 2         | 2         | 4              |
| Other registries |      | 2                       | 4                        | 11        | 4           | 7         | 1         | 29             |
| TOTAL            |      | 578                     | 655                      | 937       | 457         | 946       | 91        | 3664           |





## **CLASSIFICATION - JETS**







# **CLASSIFICATION - TURBOPROPS**

Twin Engine Turboprop

| PIAGGIO      | EVO          |
|--------------|--------------|
| PIAGGIO      | AVANTI II    |
| PIAGGIO      | P180         |
| CHEYENNE     | 400          |
| CHEYENNE     | T            |
| CHEYENNE     | IA           |
| CHEYENNE     | II .         |
| CHEYENNE     | III          |
| CHEYENNE     | IIIA         |
| CHEYENNE     | IIXL         |
| CESSNA       | Conquest I   |
| CESSNA       | Conquest II  |
| GULFSTREAM   | G-I          |
| JETSTREAM    | 31           |
| JETSTREAM    | 32           |
| JETSTREAM    | 41           |
| KING AIR     | 200          |
| KING AIR     | 200C         |
| KING AIR     | 200C<br>200T |
| KING AIR     | 250          |
| KING AIR     | 300          |
| KING AIR     | 300LW        |
|