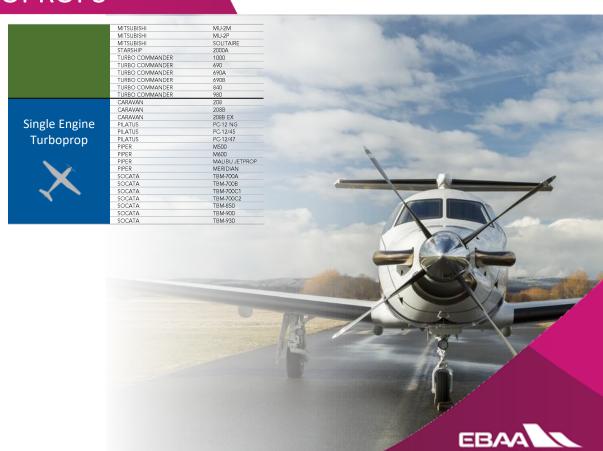

# **CLASSIFICATION - TURBOPROPS**

Twin Engine Turboprop

| PIAGGIO      | EVO          |
|--------------|--------------|
| PIAGGIO      | AVANTI II    |
| PIAGGIO      | P180         |
| CHEYENNE     | 400          |
| CHEYENNE     | T            |
| CHEYENNE     | IA           |
| CHEYENNE     | II .         |
| CHEYENNE     | III          |
| CHEYENNE     | IIIA         |
| CHEYENNE     | IIXL         |
| CESSNA       | Conquest I   |
| CESSNA       | Conquest II  |
| GULFSTREAM   | G-I          |
| JETSTREAM    | 31           |
| JETSTREAM    | 32           |
| JETSTREAM    | 41           |
| KING AIR     | 200          |
| KING AIR     | 200C         |
| KING AIR     | 200C<br>200T |
| KING AIR     | 250          |
| KING AIR     | 300          |
| KING AIR     | 300LW        |
| KING AIR     | 350<br>350   |
|              |              |
| KING AIR     | 350C         |
| KING AIR     | 350ER        |
| KING AIR     | 350i         |
| KING AIR     | 350iER       |
| KING AIR     | 90           |
| KING AIR     | A100         |
| KING AIR     | A200         |
| KING AIR     | A90          |
| KING AIR     | A90-1        |
| KING AIR     | B100         |
| KING AIR     | B200         |
| KING AIR     | B200C        |
| KING AIR     | B200GT       |
| KING AIR     | B200SE       |
| KING AIR     | B200T        |
| KING AIR     | B90          |
| KING AIR     | C90          |
| KING AIR     | C90A         |
| KING AIR     | C90B         |
| KING AIR     | C90GT        |
| KING AIR     | C90GTi       |
| KING AIR     | C90GTx       |
| KING AIR     | E90          |
| KING AIR     | F90          |
| KING AIR     | F90-1        |
| QUEST        | KODIAK 100   |
| MERLIN       | 300          |
| MERLIN       | IIB          |
| MERLIN       | III          |
| MERLIN       | IIIA         |
| MERLIN       | IIIB         |
| MERLIN       | IIIC         |
| MERLIN       | IV           |
| MERLIN       | IV-A         |
| MERLIN       | IV-C         |
| MITSUBISHI   | MARQUISE     |
| MITSUBISHI   | MU-2K        |
| MILLOODIDLII | IVIOTZIN     |