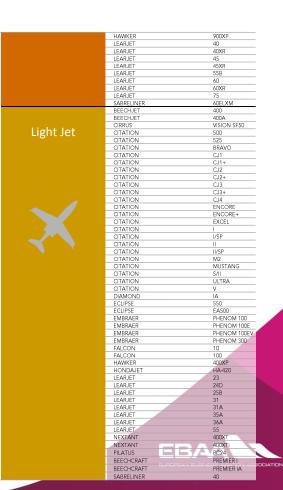

| 5              |
| Channel Islands  |      | 1                       |                          | 1         |             | 2         |           | 4              |
| Cyprus           | 5B-  |                         |                          | 1         | 2           | 1         |           | 4              |
| Saudi Arabia     | UH-  |                         |                          |           |             | 2         | 2         | 4              |
| Other registries |      | 2                       | 4                        | 11        | 4           | 7         | 1         | 29             |
| TOTAL            |      | 578                     | 655                      | 937       | 457         | 946       | 91        | 3664           |





## **CLASSIFICATION - JETS**







# **CLASSIFICATION - TURBOPROPS**

Twin Engine Turboprop

| PIAGGIO      | EVO          |
|--------------|--------------|
| PIAGGIO      | AVANTI II    |
| PIAGGIO      | P180         |
| CHEYENNE     | 400          |
| CHEYENNE     | T            |
| CHEYENNE     | IA           |
| CHEYENNE     | II .         |
| CHEYENNE     | III          |
| CHEYENNE     | IIIA         |
| CHEYENNE     | IIXL         |
| CESSNA       | Conquest I   |
| CESSNA       | Conquest II  |
| GULFSTREAM   | G-I          |
| JETSTREAM    | 31           |
| JETSTREAM    | 32           |
| JETSTREAM    | 41           |
| KING AIR     | 200          |
| KING AIR     | 200C         |
| KING AIR     | 200C<br>200T |
| KING AIR     | 250          |
| KING AIR     | 300          |
| KING AIR     | 300LW        |
| KI