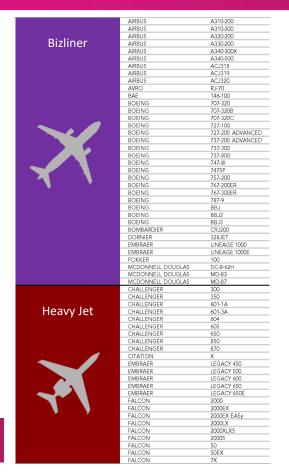

| 5              |
| Channel Islands  |      | 1                       |                          | 1         |             | 2         |           | 4              |
| Cyprus           | 5B-  |                         |                          | 1         | 2           | 1         |           | 4              |
| Saudi Arabia     | UH-  |                         |                          |           |             | 2         | 2         | 4              |
| Other registries |      | 2                       | 4                        | 11        | 4           | 7         | 1         | 29             |
| TOTAL            |      | 578                     | 655                      | 937       | 457         | 946       | 91        | 3664           |





## **CLASSIFICATION - JETS**







# **CLASSIFICATION - TURBOPROPS**

Twin Engine Turboprop

| PIAGGIO      | EVO          |
|--------------|--------------|
| PIAGGIO      | AVANTI II    |
| PIAGGIO      | P180         |
| CHEYENNE     | 400          |
| CHEYENNE     | T            |
| CHEYENNE     | IA           |
| CHEYENNE     | II .         |
| CHEYENNE     | III          |
| CHEYENNE     | IIIA         |
| CHEYENNE     | IIXL         |
| CESSNA       | Conquest I   |
| CESSNA       | Conquest II  |
| GULFSTREAM   | G-I          |
| JETSTREAM    | 31           |
| JETSTREAM    | 32           |
| JETSTREAM    | 41           |
| KING AIR     | 200          |
| KING AIR     | 200C         |
| KING AIR     | 200C<br>200T |
| KING AIR     | 250          |
| KING AIR     | 300          |
| KING AIR     | 300LW        |