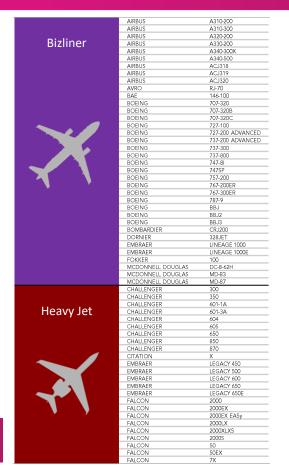

|
| Russia           | RA-  | 6                          |                          |           |             | 1         |           | 7              |
| Saudi Arabia     | UH-  |                            |                          |           |             | 3         | 2         | 5              |
| Cyprus           | 5B-  |                            |                          | 1         | 2           | 1         |           | 4              |
| Other registries |      | 2                          | 5                        | 10        | 2           | 6         | 1         | 26             |
| TOTAL            |      | 566                        | 666                      | 908       | 446         | 927       | 96        | 3609           |





#### **CLASSIFICATION - JETS**







### **CLASSIFICATION - TURBOPROPS**

Twin Engine Turboprop

| PIAGGIO      | EVO          |
|--------------|--------------|
| PIAGGIO      | AVANTI II    |
| PIAGGIO      | P180         |
| CHEYENNE     | 400          |
| CHEYENNE     | T            |
| CHEYENNE     | IA           |
| CHEYENNE     | II .         |
| CHEYENNE     | III          |
| CHEYENNE     | IIIA         |
| CHEYENNE     | IIXL         |
| CESSNA       | Conquest I   |
| CESSNA       | Conquest II  |
| GULFSTREAM   | G-I          |
| JETSTREAM    | 31           |
| JETSTREAM    | 32           |
| JETSTREAM    | 41           |
| KING AIR     | 200          |
| KING AIR     | 200C         |
| KING AIR     | 200C<br>200T |
| KING AIR     | 250          |
| KING AIR     | 300          |
| KING AIR     | 300LW