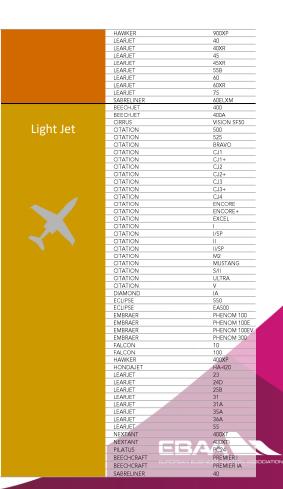

|
| Russia           | RA-  | 6                          |                          |           |             | 1         |           | 7              |
| Saudi Arabia     | UH-  |                            |                          |           |             | 3         | 2         | 5              |
| Cyprus           | 5B-  |                            |                          | 1         | 2           | 1         |           | 4              |
| Other registries |      | 2                          | 5                        | 10        | 2           | 6         | 1         | 26             |
| TOTAL            |      | 566                        | 666                      | 908       | 446         | 927       | 96        | 3609           |





#### **CLASSIFICATION - JETS**







### **CLASSIFICATION - TURBOPROPS**

Twin Engine Turboprop

| PIAGGIO      | EVO          |
|--------------|--------------|
| PIAGGIO      | AVANTI II    |
| PIAGGIO      | P180         |
| CHEYENNE     | 400          |
| CHEYENNE     | T            |
| CHEYENNE     | IA           |
| CHEYENNE     | II .         |
| CHEYENNE     | III          |
| CHEYENNE     | IIIA         |
| CHEYENNE     | IIXL         |
| CESSNA       | Conquest I   |
| CESSNA       | Conquest II  |
| GULFSTREAM   | G-I          |
| JETSTREAM    | 31           |
| JETSTREAM    | 32           |
| JETSTREAM    | 41           |
| KING AIR     | 200          |
| KING AIR     | 200C         |
| KING AIR     | 200C<br>200T |
| KING AIR     | 250          |
| KING AIR     | 300          |
| KING AIR     | 300LW        |
|