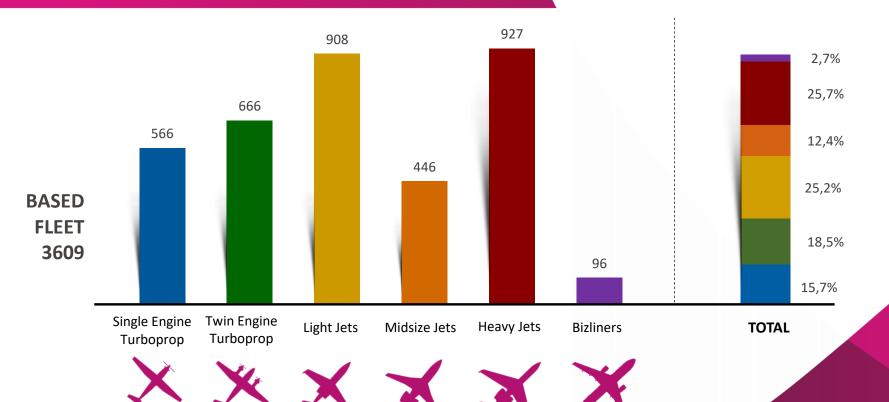

| February<br>2018 | Single Engine Turboprop | Twin Engine<br>Turboprop | Light Jet | Midsize Jet | Heavy Jet | Bizliners | GRAND<br>TOTAL |
|------------------|-------------------------|--------------------------|-----------|-------------|-----------|-----------|----------------|
| Norway           | 3                       | 23                       | 3         | 4           | 8         |           | 41             |
| Greece           |                         | 16                       | 6         | 2           | 11        |           | 35             |
| Finland          | 13                      | 3                        | 8         |             | 6         |           | 30             |
| Ireland          | 2                       | 5                        | 2         | 7           | 13        |           | 29             |
| Bulgaria         | 3                       | 6                        | 7         | 6           |           |           | 22             |
| Hungary          | 5                       | 4                        | 7         | 1           | 4         | 1         | 22             |
| Slovakia         | 1                       | 1                        | 9         | 3           | 1         | 4         | 19             |
| Estonia          | 1                       | 5                        | 5         | 1           | 2         | 1         | 15             |
| Romania          | 1                       | 5                        | 3         | 4           | 2         |           | 15             |
| Cyprus           | 1                       | 1                        | 1         | 3           | 7         |           | 13             |
| Croatia          | 1                       | 5                        | 5         |             | 1         |           | 12             |
| Lithuania        |                         |                          | 1         | 6           | 1         | 3         | 11             |
| Latvia           | 1                       |                          | 2         | 5           | 3         |           | 11             |
| Slovenia         |                         | 1                        | 5         | 1           | 4         |           | 11             |
| Albania          |                         |                          | 1         |             |           |           | 1              |
| Others*          | 1                       | 5                        | 16        | 10          | 3         |           | 35             |
| TOTAL            | 566                     | 666                      | 908       | 446         | 927       | 96        | 3609           |