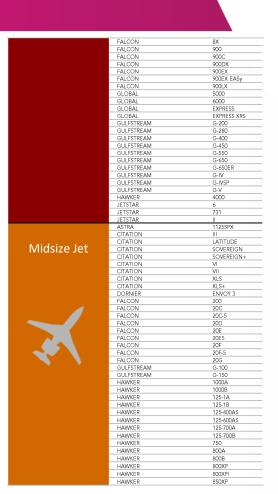

|
| Russia           | RA-  | 6                          |                          |           |             | 1         |           | 7              |
| Saudi Arabia     | UH-  |                            |                          |           |             | 3         | 2         | 5              |
| Cyprus           | 5B-  |                            |                          | 1         | 2           | 1         |           | 4              |
| Other registries |      | 2                          | 5                        | 10        | 2           | 6         | 1         | 26             |
| TOTAL            |      | 566                        | 666                      | 908       | 446         | 927       | 96        | 3609           |





#### **CLASSIFICATION - JETS**







### **CLASSIFICATION - TURBOPROPS**

Twin Engine Turboprop

| PIAGGIO      | EVO          |
|--------------|--------------|
| PIAGGIO      | AVANTI II    |
| PIAGGIO      | P180         |
| CHEYENNE     | 400          |
| CHEYENNE     | T            |
| CHEYENNE     | IA           |
| CHEYENNE     | II .         |
| CHEYENNE     | III          |
| CHEYENNE     | IIIA         |
| CHEYENNE     | IIXL         |
| CESSNA       | Conquest I   |
| CESSNA       | Conquest II  |
| GULFSTREAM   | G-I          |
| JETSTREAM    | 31           |
| JETSTREAM    | 32           |
| JETSTREAM    | 41           |
| KING AIR     | 200          |
| KING AIR     | 200C         |
| KING AIR     | 200C<br>200T |
| KING AIR     | 250          |
| KING AIR     | 300          |
| KING AIR     | 300LW        |