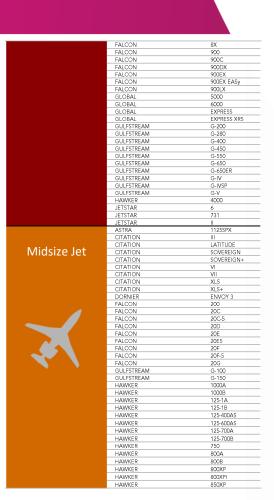

1           | 2           |   | 1         |   |           |   | 5              |
| Latvia           | YL-  | 1                       |   |                          |   | 2           | 2           |   |           |   |           |   | 5              |
| Saudi Arabia     | UH-  |                         |   |                          |   |             |             |   | 2         |   | 2         |   | 4              |
| Other registries |      | 1                       |   | 3                        |   | 11          | 5           |   | 7         |   | :         | 1 | 28             |
| TOTAL            |      | 594                     |   | 662                      |   | 947         | 457         |   | 950       |   | 9         | 5 | 3705           |





### **CLASSIFICATION - JETS**







# **CLASSIFICATION - TURBOPROPS**

Twin Engine Turboprop

| PIAGGIO      | EVO          |
|--------------|--------------|
| PIAGGIO      | AVANTI II    |
| PIAGGIO      | P180         |
| CHEYENNE     | 400          |
| CHEYENNE     | T            |
| CHEYENNE     | IA           |
| CHEYENNE     | II .         |
| CHEYENNE     | III          |
| CHEYENNE     | IIIA         |
| CHEYENNE     | IIXL         |
| CESSNA       | Conquest I   |
| CESSNA       | Conquest II  |
| GULFSTREAM   | G-I          |
| JETSTREAM    | 31           |
| JETSTREAM    | 32           |
| JETSTREAM    | 41           |
| KING AIR     | 200          |
| KING AIR     | 200C         |
| KING AIR     | 200C<br>200T |
| KING AIR     | 250          |
| KING AIR     | 300          |
| KING AIR     | 300LW        |
|