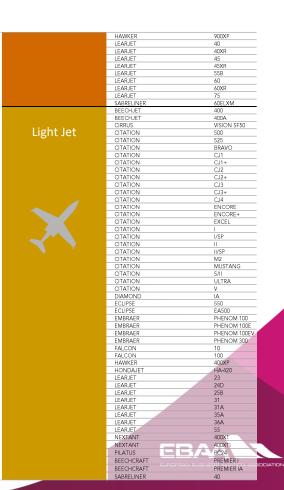

| 2           |   | 1         |   |           |   | 5              |
| Latvia           | YL-  | 1                       |   |                          |   | 2           | 2           |   |           |   |           |   | 5              |
| Saudi Arabia     | UH-  |                         |   |                          |   |             |             |   | 2         |   | 2         |   | 4              |
| Other registries |      | 1                       |   | 3                        |   | 11          | 5           |   | 7         |   | :         | 1 | 28             |
| TOTAL            |      | 594                     |   | 662                      |   | 947         | 457         |   | 950       |   | 9         | 5 | 3705           |





### **CLASSIFICATION - JETS**







# **CLASSIFICATION - TURBOPROPS**

Twin Engine Turboprop

| PIAGGIO      | EVO          |
|--------------|--------------|
| PIAGGIO      | AVANTI II    |
| PIAGGIO      | P180         |
| CHEYENNE     | 400          |
| CHEYENNE     | T            |
| CHEYENNE     | IA           |
| CHEYENNE     | II .         |
| CHEYENNE     | III          |
| CHEYENNE     | IIIA         |
| CHEYENNE     | IIXL         |
| CESSNA       | Conquest I   |
| CESSNA       | Conquest II  |
| GULFSTREAM   | G-I          |
| JETSTREAM    | 31           |
| JETSTREAM    | 32           |
| JETSTREAM    | 41           |
| KING AIR     | 200          |
| KING AIR     | 200C         |
| KING AIR     | 200C<br>200T |
| KING AIR     | 250          |
| KING AIR     | 300          |
| KING AIR     | 300LW        |
| KI