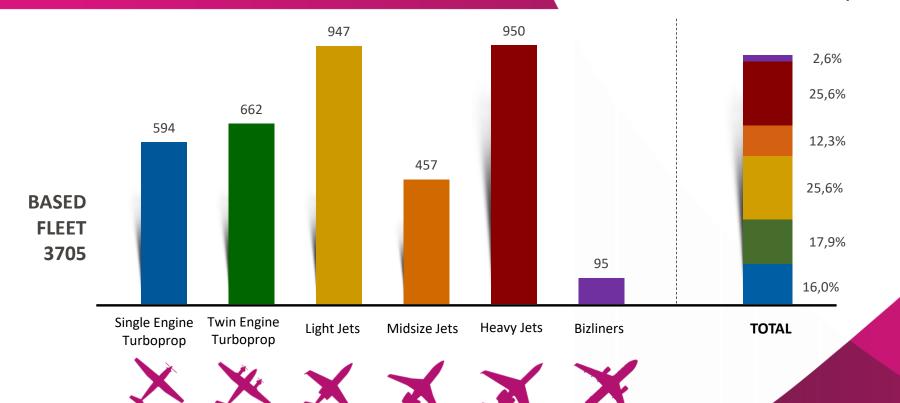

## **BASED FLEET**

## February 2019

| February<br>2019 | Single Engine Turboprop | Twin Engine<br>Turboprop | Light Jet | Midsize Jet | Heavy Jet | Bizliners | GRAND<br>TOTAL |
|------------------|-------------------------|--------------------------|-----------|-------------|-----------|-----------|----------------|
| Norway           | 5                       | 29                       | 2         | 6           | 7         |           | 49             |
| Greece           |                         | 15                       | 5         | 4           | 12        |           | 36             |
| Ireland          | 5                       | 4                        | 2         | 7           | 13        | 2         | 33             |
| Finland          | 13                      | 3                        | 10        |             | 5         |           | 31             |
| Bulgaria         | 5                       | 5                        | 7         | 2           | 5         | 1         | 25             |
| Hungary          | 2                       | 6                        | 8         | 4           | 2         |           | 22             |
| Slovakia         | 1                       | 2                        | 9         | 3           | 1         | 5         | 21             |
| Estonia          | 1                       | 6                        | 4         | 5           | 2         |           | 18             |
| Cyprus           | 2                       | 2                        | 1         | 3           | 9         |           | 17             |
| Romania          | 1                       | 4                        | 3         | 2           | 6         | 1         | 17             |
| Slovenia         | 1                       | 2                        | 7         | 1           | 5         |           | 16             |
| Croatia          | 1                       | 4                        | 6         |             | 1         |           | 12             |
| Lithuania        |                         |                          | 1         | 6           | 1         | 3         | 11             |
| Latvia           | 1                       |                          | 2         | 3           | 2         |           | 8              |
| Albania          |                         |                          | 1         |             |           |           | 1              |
| Others*          | 2                       | 7                        | 17        | 11          | 3         |           | 40             |
| TOTAL            | 594                     | 662                      | 947       | 457         | 950       | 95        | 3705           |