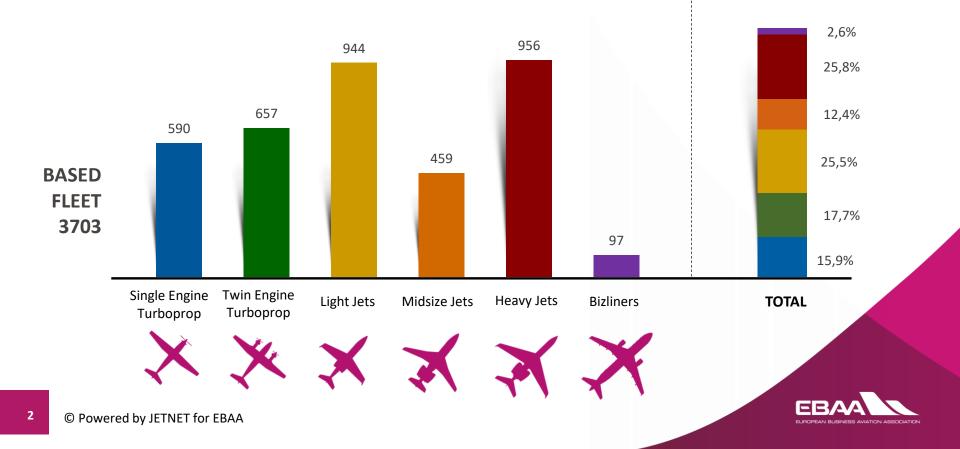

### **BASED FLEET**

### January 2019

| January 2019   | Single Engine<br>Turboprop | Twin Engine<br>Turboprop | Light Jet | Midsize Jet 🗙 | Heavy Jet 🐳 | Bizliners | GRAND<br>TOTAL |
|----------------|----------------------------|--------------------------|-----------|---------------|-------------|-----------|----------------|
| Germany        | 153                        | 118                      | 270       | 81            | 118         | 16        | 756            |
| United Kingdom | 65                         | 102                      | 97        | 81            | 148         | 15        | 508            |
| France         | 96                         | 104                      | 118       | 51            | 79          | 8         | 456            |
| Switzerland    | 56                         | 27                       | 56        | 8             | 101         | 15        | 263            |
| Austria        | 25                         | 15                       | 47        | 30            | 85          | 3         | 205            |
| Italy          | 10                         | 60                       | 37        | 22            | 35          | 3         | 167            |
| Spain          | 8                          | 33                       | 51        | 15            | 38          | 4         | 149            |
| Malta          | 1                          | 5                        | 17        | 6             | 102         | 5         | 136            |
| Portugal       | 1                          | 2                        | 25        | 51            | 40          | 2         | 121            |
| Belgium        | 32                         | 12                       | 18        | 12            | 28          | 1         | 103            |
| Czech Republic | 23                         | 11                       | 36        | 9             | 19          | 3         | 101            |
| Sweden         | 6                          | 35                       | 18        | 8             | 17          |           | 84             |
| Luxembourg     | 25                         | 12                       | 15        | 6             | 19          | 7         | 84             |
| Netherlands    | 24                         | 18                       | 18        | 6             | 14          | 2         | 82             |
| Denmark        | 13                         | 6                        | 19        | 10            | 27          | 1         | 76             |
| Poland         | 14                         | 11                       | 17        | 6             | 13          |           | 61             |

### January 2019

| January 2019 | Single Engine<br>Turboprop | Twin Engine<br>Turboprop | Light Jet | Midsize Jet 🔀 | Heavy Jet 🗙 | Bizliners | GRAND<br>TOTAL |
|--------------|----------------------------|--------------------------|-----------|---------------|-------------|-----------|----------------|
| Norway       | 5                          | 28                       | 3         | 6             | 7           |           | 49             |
| Greece       |                            | 15                       | 5         | 3             | 11          |           | 34             |
| Ireland      | 5                          | 4                        | 2         | 7             | 13          | 2         | 33             |
| Finland      | 12                         | 3                        | 10        |               | 6           |           | 31             |
| Bulgaria     | 4                          | 5                        | 7         | 2             | 5           | 1         | 24             |
| Hungary      | 2                          | 6                        | 8         | 4             | 2           |           | 22             |
| Slovakia     | 1                          | 1                        | 9         | 3             | 1           | 5         | 20             |
| Estonia      | 1                          | 6                        | 4         | 5             | 2           |           | 18             |
| Cyprus       | 2                          | 2                        | 1         | 3             | 9           |           | 17             |
| Romania      | 1                          | 4                        | 3         | 2             | 6           | 1         | 17             |
| Slovenia     | 1                          | 2                        | 6         | 1             | 5           |           | 15             |
| Croatia      | 1                          | 4                        | 6         |               | 1           |           | 12             |
| Lithuania    |                            |                          | 1         | 6             | 1           | 3         | 11             |
| Latvia       | 1                          |                          | 2         | 4             | 2           |           | 9              |
| Albania      |                            |                          | 1         |               |             |           | 1              |
| Others*      | 2                          | 6                        | 17        | 11            | 2           |           | 38             |
| TOTAL        | 590                        | 657                      | 944       | 459           | 956         | 97        | 3703           |

5 © Powered by JETNET for EBAA

\* (Montenegro, Serbia, Macedonia, Bosnia-Herzegovina, Isle of Man, Jersey, Guernsey)

section 02