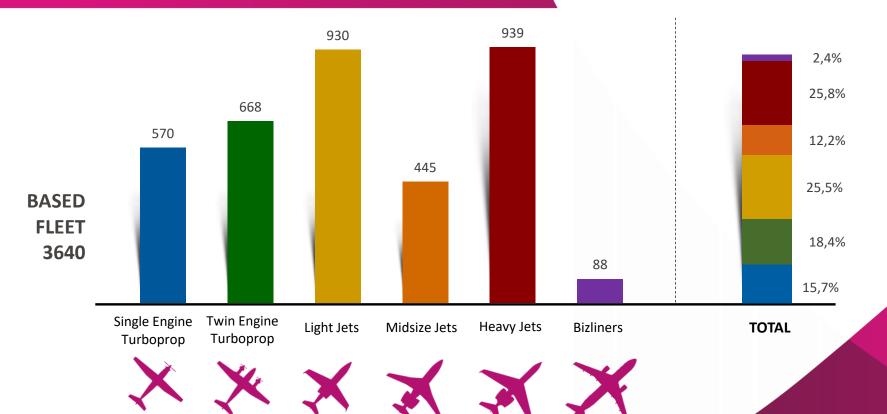

## **BASED FLEET**

| July 2018             | Single Engine<br>Turboprop | Twin Engine<br>Turboprop | Light Jet | Midsize Jet | Heavy Jet | Bizliners | GRAND<br>TOTAL |
|-----------------------|----------------------------|--------------------------|-----------|-------------|-----------|-----------|----------------|
| Germany               | 141                        | 118                      | 265       | 82          | 122       | 16        | 744            |
| <b>United Kingdom</b> | 56                         | 106                      | 105       | 76          | 146       | 15        | 504            |
| France                | 98                         | 112                      | 115       | 46          | 87        | 7         | 465            |
| Switzerland           | 62                         | 27                       | 51        | 7           | 104       | 11        | 262            |
| Austria               | 27                         | 14                       | 48        | 26          | 76        | 2         | 193            |
| Italy                 | 9                          | 62                       | 37        | 24          | 37        | 3         | 172            |
| Spain                 | 8                          | 33                       | 50        | 14          | 36        | 4         | 145            |
| Malta                 | 1                          | 7                        | 14        | 5           | 96        | 6         | 129            |
| Portugal              | 1                          | 2                        | 23        | 52          | 38        | 2         | 118            |
| Belgium               | 30                         | 13                       | 21        | 13          | 26        | 1         | 104            |
| Czech Republic        | 24                         | 13                       | 36        | 9           | 17        | 3         | 102            |
| Sweden                | 27                         | 13                       | 12        | 6           | 19        | 7         | 84             |
| Luxembourg            | 6                          | 34                       | 18        | 7           | 17        |           | 82             |
| Netherlands           | 23                         | 18                       | 17        | 8           | 14        | 2         | 82             |
| Denmark               | 12                         | 7                        | 20        | 10          | 25        |           | 74             |
| Poland                | 14                         | 10                       | 17        | 7           | 13        |           | 61             |

| July 2018 | Single Engine<br>Turboprop | Twin Engine<br>Turboprop | Light Jet | Midsize Jet | Heavy Jet | Bizliners | GRAND<br>TOTAL |
|-----------|----------------------------|--------------------------|-----------|-------------|-----------|-----------|----------------|
| Norway    | 4                          | 23                       | 2         | 4           | 6         |           | 39             |
| Greece    |                            | 16                       | 5         | 3           | 11        |           | 35             |
| Ireland   | 2                          | 4                        | 3         | 7           | 12        |           | 28             |
| Finland   | 10                         | 3                        | 8         |             | 6         |           | 27             |
| Hungary   | 3                          | 6                        | 7         | 5           | 2         |           | 23             |
| Bulgaria  | 5                          | 4                        | 7         | 1           | 4         | 1         | 22             |
| Slovakia  | 1                          | 1                        | 8         | 3           | 1         | 4         | 18             |
| Estonia   | 1                          | 5                        | 3         | 4           | 2         |           | 15             |
| Romania   | 1                          | 5                        | 4         | 1           | 3         | 1         | 15             |
| Slovenia  |                            | 2                        | 6         | 1           | 5         |           | 14             |
| Cyprus    | 1                          | 1                        | 1         | 3           | 8         |           | 14             |
| Croatia   | 1                          | 4                        | 6         |             | 1         |           | 12             |
| Lithuania |                            |                          | 1         | 6           | 1         | 3         | 11             |
| Latvia    | 1                          |                          | 2         | 5           | 2         |           | 10             |
| Albania   |                            |                          | 1         |             |           |           | 1              |
| Others*   | 1                          | 5                        | 17        | 10          | 2         |           | 35             |
| TOTAL     | 570                        | 668                      | 930       | 445         | 939       | 88        | 3640           |