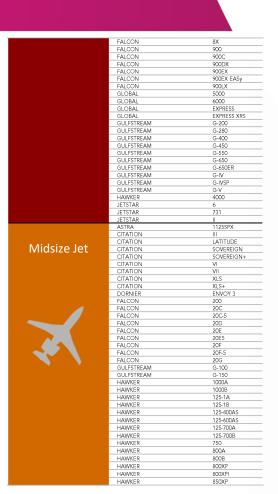

audi Arabia     | UH-  |                            |                          |           |             | 3         | 2           | 5              |
| Cyprus           | 5B-  | 4                          |                          |           |             | 1         |             | 5              |
| Russia           | RA-  |                            |                          | 1         | 2           | 1         |             | 4              |
| Other registries |      | 2                          | 5                        | 11        | 2           | 6         | 1           | 27             |
| TOTAL            |      | 570                        | 668                      | 930       | 445         | 939       | 88          | 3640           |





### **CLASSIFICATION - JETS**







### **CLASSIFICATION - TURBOPROPS**

Twin Engine Turboprop

| PIAGGIO      | EVO          |
|--------------|--------------|
| PIAGGIO      | AVANTI II    |
| PIAGGIO      | P180         |
| CHEYENNE     | 400          |
| CHEYENNE     | T            |
| CHEYENNE     | IA           |
| CHEYENNE     | II .         |
| CHEYENNE     | III          |
| CHEYENNE     | IIIA         |
| CHEYENNE     | IIXL         |
| CESSNA       | Conquest I   |
| CESSNA       | Conquest II  |
| GULFSTREAM   | G-I          |
| JETSTREAM    | 31           |
| JETSTREAM    | 32           |
| JETSTREAM    | 41           |
| KING AIR     | 200          |
| KING AIR     | 200C         |
| KING AIR     | 200C<br>200T |
| KING AIR     | 250          |
| KING AIR     | 300          |
| KING AIR     | 300LW        |