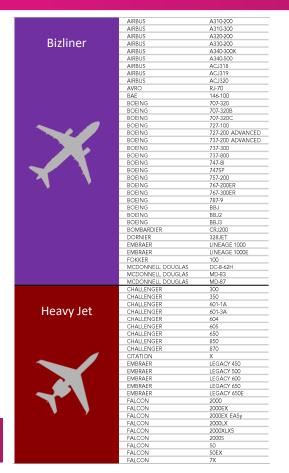

Saudi Arabia     | UH-  |                            |                          |           |             | 3         | 2           | 5              |
| Cyprus           | 5B-  | 4                          |                          |           |             | 1         |             | 5              |
| Russia           | RA-  |                            |                          | 1         | 2           | 1         |             | 4              |
| Other registries |      | 2                          | 5                        | 11        | 2           | 6         | 1           | 27             |
| TOTAL            |      | 570                        | 668                      | 930       | 445         | 939       | 88          | 3640           |





### **CLASSIFICATION - JETS**







### **CLASSIFICATION - TURBOPROPS**

Twin Engine Turboprop

| PIAGGIO      | EVO          |
|--------------|--------------|
| PIAGGIO      | AVANTI II    |
| PIAGGIO      | P180         |
| CHEYENNE     | 400          |
| CHEYENNE     | T            |
| CHEYENNE     | IA           |
| CHEYENNE     | II .         |
| CHEYENNE     | III          |
| CHEYENNE     | IIIA         |
| CHEYENNE     | IIXL         |
| CESSNA       | Conquest I   |
| CESSNA       | Conquest II  |
| GULFSTREAM   | G-I          |
| JETSTREAM    | 31           |
| JETSTREAM    | 32           |
| JETSTREAM    | 41           |
| KING AIR     | 200          |
| KING AIR     | 200C         |
| KING AIR     | 200C<br>200T |
| KING AIR     | 250          |
| KING AIR     | 300          |
| KING AIR     | 300LW