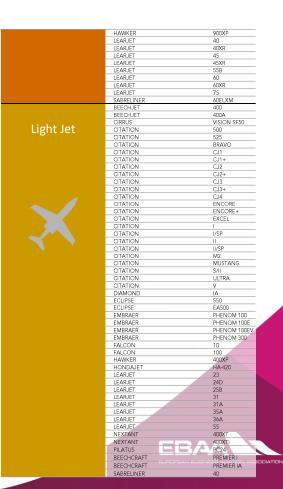

di Arabia     | UH-  |                            |                          |           |             | 3         | 2           | 5              |
| Cyprus           | 5B-  | 4                          |                          |           |             | 1         |             | 5              |
| Russia           | RA-  |                            |                          | 1         | 2           | 1         |             | 4              |
| Other registries |      | 2                          | 5                        | 11        | 2           | 6         | 1           | 27             |
| TOTAL            |      | 570                        | 668                      | 930       | 445         | 939       | 88          | 3640           |





### **CLASSIFICATION - JETS**







### **CLASSIFICATION - TURBOPROPS**

Twin Engine Turboprop

| PIAGGIO      | EVO          |
|--------------|--------------|
| PIAGGIO      | AVANTI II    |
| PIAGGIO      | P180         |
| CHEYENNE     | 400          |
| CHEYENNE     | T            |
| CHEYENNE     | IA           |
| CHEYENNE     | II .         |
| CHEYENNE     | III          |
| CHEYENNE     | IIIA         |
| CHEYENNE     | IIXL         |
| CESSNA       | Conquest I   |
| CESSNA       | Conquest II  |
| GULFSTREAM   | G-I          |
| JETSTREAM    | 31           |
| JETSTREAM    | 32           |
| JETSTREAM    | 41           |
| KING AIR     | 200          |
| KING AIR     | 200C         |
| KING AIR     | 200C<br>200T |
| KING AIR     | 250          |
| KING AIR     | 300          |
| KING AIR     | 300LW        |
|