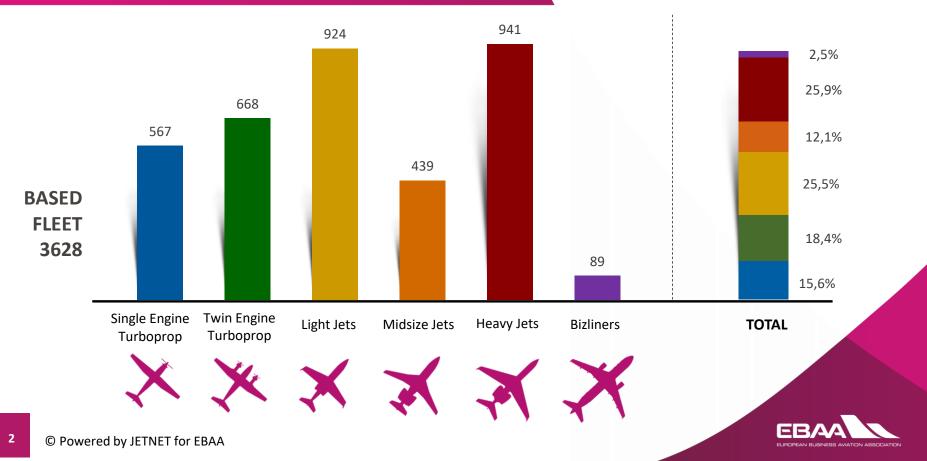

# **BASED FLEET**

#### June 2018

| June 2018 | Single Engine<br>Turboprop | Twin Engine<br>Turboprop | Light Jet | Midsize Jet 🗙 | Heavy Jet 🐳 | Bizliners | GRAND<br>TOTAL |
|-----------|----------------------------|--------------------------|-----------|---------------|-------------|-----------|----------------|
| Norway    | 4                          | 23                       | 3         | 4             | 6           |           | 40             |
| Greece    |                            | 16                       | 5         | 2             | 12          |           | 35             |
| Ireland   | 10                         | 3                        | 8         |               | 6           |           | 27             |
| Finland   | 2                          | 4                        | 3         | 7             | 11          |           | 27             |
| Bulgaria  | 3                          | 6                        | 7         | 5             | 1           |           | 22             |
| Hungary   | 5                          | 4                        | 6         | 1             | 4           | 1         | 21             |
| Slovakia  | 1                          | 1                        | 8         | 3             | 1           | 4         | 18             |
| Romania   | 1                          | 5                        | 3         | 4             | 2           |           | 15             |
| Estonia   | 1                          | 5                        | 4         | 1             | 3           | 1         | 15             |
| Slovenia  | 1                          | 1                        | 1         | 3             | 7           |           | 13             |
| Cyprus    |                            | 2                        | 6         | 1             | 4           |           | 13             |
| Croatia   | 1                          | 4                        | 6         |               | 1           |           | 12             |
| Lithuania |                            |                          | 1         | 6             | 1           | 3         | 11             |
| Latvia    | 1                          |                          | 2         | 4             | 2           |           | 9              |
| Albania   |                            |                          | 1         |               |             |           | 1              |
| Others*   | 1                          | 5                        | 17        | 10            | 2           |           | 35             |
| TOTAL     | 567                        | 668                      | 924       | 439           | 941         | 89        | 3628           |