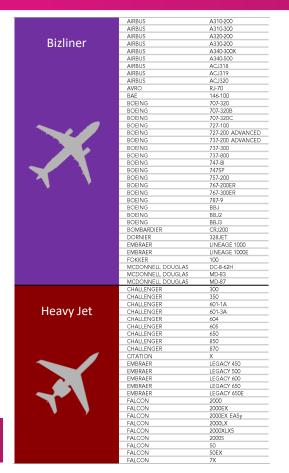

|
| Russian          | RA-  | 6                          |                          |           |             | 1         |           | 7              |
| Saudi Arabia     | UH-  |                            |                          |           |             | 3         | 2         | 5              |
| Cyprus           | 5B-  |                            |                          | 1         | 2           | 1         |           | 4              |
| Other registries |      | 2                          | 5                        | 11        | 2           | 7         | 1         | 28             |
| TOTAL            |      | 569                        | 668                      | 915       | 442         | 931       | 95        | 3620           |





### **CLASSIFICATION - JETS**







## **CLASSIFICATION - TURBOPROPS**

Twin Engine Turboprop

| PIAGGIO      | EVO          |
|--------------|--------------|
| PIAGGIO      | AVANTI II    |
| PIAGGIO      | P180         |
| CHEYENNE     | 400          |
| CHEYENNE     | T            |
| CHEYENNE     | IA           |
| CHEYENNE     | II .         |
| CHEYENNE     | III          |
| CHEYENNE     | IIIA         |
| CHEYENNE     | IIXL         |
| CESSNA       | Conquest I   |
| CESSNA       | Conquest II  |
| GULFSTREAM   | G-I          |
| JETSTREAM    | 31           |
| JETSTREAM    | 32           |
| JETSTREAM    | 41           |
| KING AIR     | 200          |
| KING AIR     | 200C         |
| KING AIR     | 200C<br>200T |
| KING AIR     | 250          |
| KING AIR     | 300          |
| KING AIR     | 300LW        |