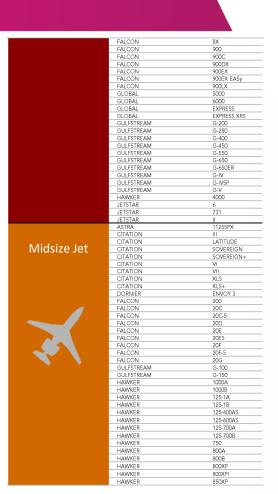

|
| Russian          | RA-  | 6                          |                          |           |             | 1         |           | 7              |
| Saudi Arabia     | UH-  |                            |                          |           |             | 3         | 2         | 5              |
| Cyprus           | 5B-  |                            |                          | 1         | 2           | 1         |           | 4              |
| Other registries |      | 2                          | 5                        | 11        | 2           | 7         | 1         | 28             |
| TOTAL            |      | 569                        | 668                      | 915       | 442         | 931       | 95        | 3620           |





### **CLASSIFICATION - JETS**







## **CLASSIFICATION - TURBOPROPS**

Twin Engine Turboprop

| PIAGGIO      | EVO          |
|--------------|--------------|
| PIAGGIO      | AVANTI II    |
| PIAGGIO      | P180         |
| CHEYENNE     | 400          |
| CHEYENNE     | T            |
| CHEYENNE     | IA           |
| CHEYENNE     | II .         |
| CHEYENNE     | III          |
| CHEYENNE     | IIIA         |
| CHEYENNE     | IIXL         |
| CESSNA       | Conquest I   |
| CESSNA       | Conquest II  |
| GULFSTREAM   | G-I          |
| JETSTREAM    | 31           |
| JETSTREAM    | 32           |
| JETSTREAM    | 41           |
| KING AIR     | 200          |
| KING AIR     | 200C         |
| KING AIR     | 200C<br>200T |
| KING AIR     | 250          |
| KING AIR     | 300          |
| KING AIR     | 300LW        |
|