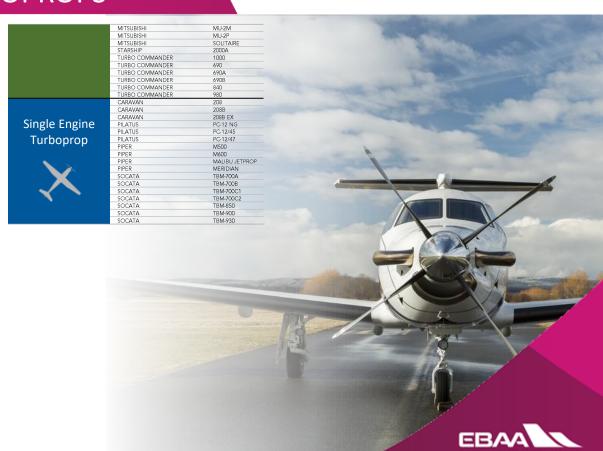

## **CLASSIFICATION - TURBOPROPS**

Twin Engine Turboprop

| PIAGGIO      | EVO          |
|--------------|--------------|
| PIAGGIO      | AVANTI II    |
| PIAGGIO      | P180         |
| CHEYENNE     | 400          |
| CHEYENNE     | T            |
| CHEYENNE     | IA           |
| CHEYENNE     | II .         |
| CHEYENNE     | III          |
| CHEYENNE     | IIIA         |
| CHEYENNE     | IIXL         |
| CESSNA       | Conquest I   |
| CESSNA       | Conquest II  |
| GULFSTREAM   | G-I          |
| JETSTREAM    | 31           |
| JETSTREAM    | 32           |
| JETSTREAM    | 41           |
| KING AIR     | 200          |
| KING AIR     | 200C         |
| KING AIR     | 200C<br>200T |
| KING AIR     | 250          |
| KING AIR     | 300          |
| KING AIR     | 300LW        |
| KING AIR     | 350<br>350   |
|              |              |
| KING AIR     | 350C         |
| KING AIR     | 350ER        |
| KING AIR     | 350i         |
| KING AIR     | 350iER       |
| KING AIR     | 90           |
| KING AIR     | A100         |
| KING AIR     | A200         |
| KING AIR     | A90          |
| KING AIR     | A90-1        |
| KING AIR     | B100         |
| KING AIR     | B200         |
| KING AIR     | B200C        |
| KING AIR     | B200GT       |
| KING AIR     | B200SE       |
| KING AIR     | B200T        |
| KING AIR     | B90          |
| KING AIR     | C90          |
| KING AIR     | C90A         |
| KING AIR     | C90B         |
| KING AIR     | C90GT        |
| KING AIR     | C90GTi       |
| KING AIR     | C90GTx       |
| KING AIR     | E90          |
| KING AIR     | F90          |
| KING AIR     | F90-1        |
| QUEST        | KODIAK 100   |
| MERLIN       | 300          |
| MERLIN       | IIB          |
| MERLIN       | III          |
| MERLIN       | IIIA         |
| MERLIN       | IIIB         |
| MERLIN       | IIIC         |
| MERLIN       | IV           |
| MERLIN       | IV-A         |
| MERLIN       | IV-C         |
| MITSUBISHI   | MARQUISE     |
| MITSUBISHI   | MU-2K        |
| MILLOODIDLII | IVIOTZIN     |