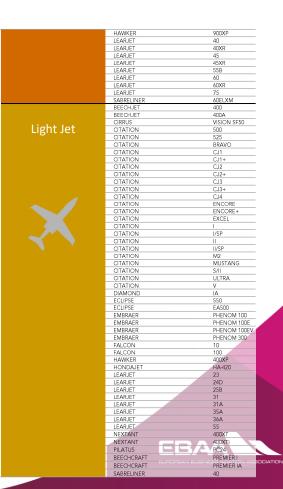

|
| Russian          | RA-  | 6                          |                          |           |             | 1         |           | 7              |
| Saudi Arabia     | UH-  |                            |                          |           |             | 3         | 2         | 5              |
| Cyprus           | 5B-  |                            |                          | 1         | 2           | 1         |           | 4              |
| Other registries |      | 2                          | 5                        | 11        | 2           | 7         | 1         | 28             |
| TOTAL            |      | 569                        | 668                      | 915       | 442         | 931       | 95        | 3620           |





### **CLASSIFICATION - JETS**







## **CLASSIFICATION - TURBOPROPS**

Twin Engine Turboprop

| PIAGGIO      | EVO          |
|--------------|--------------|
| PIAGGIO      | AVANTI II    |
| PIAGGIO      | P180         |
| CHEYENNE     | 400          |
| CHEYENNE     | T            |
| CHEYENNE     | IA           |
| CHEYENNE     | II .         |
| CHEYENNE     | III          |
| CHEYENNE     | IIIA         |
| CHEYENNE     | IIXL         |
| CESSNA       | Conquest I   |
| CESSNA       | Conquest II  |
| GULFSTREAM   | G-I          |
| JETSTREAM    | 31           |
| JETSTREAM    | 32           |
| JETSTREAM    | 41           |
| KING AIR     | 200          |
| KING AIR     | 200C         |
| KING AIR     | 200C<br>200T |
| KING AIR     | 250          |
| KING AIR     | 300          |
| KING AIR     | 300LW        |
| K