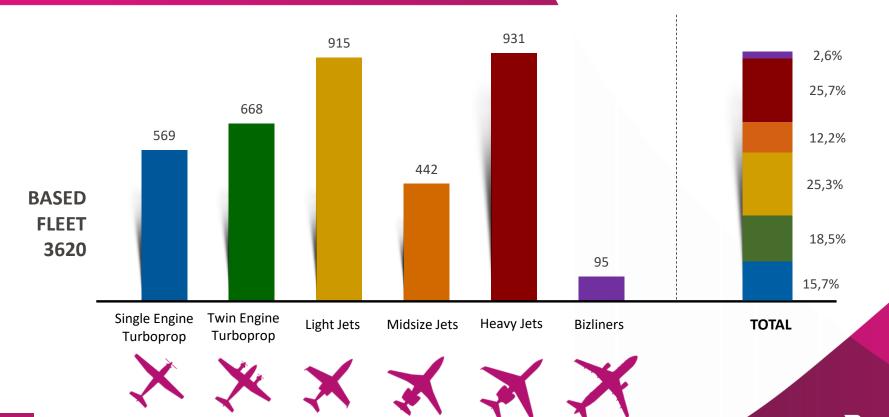

## **BASED FLEET**

| March 2018     | Single Engine<br>Turboprop | Twin Engine<br>Turboprop | Light Jet | Midsize Jet | Heavy Jet | Bizliners | GRAND<br>TOTAL |
|----------------|----------------------------|--------------------------|-----------|-------------|-----------|-----------|----------------|
| Germany        | 146                        | 117                      | 263       | 84          | 112       | 20        | 742            |
| United Kingdom | 55                         | 106                      | 107       | 73          | 149       | 15        | 505            |
| France         | 94                         | 113                      | 108       | 46          | 87        | 7         | 455            |
| Switzerland    | 65                         | 27                       | 44        | 10          | 99        | 11        | 256            |
| Austria        | 24                         | 15                       | 46        | 27          | 78        | 2         | 192            |
| Italy          | 9                          | 60                       | 36        | 23          | 38        | 5         | 171            |
| Spain          | 7                          | 32                       | 52        | 14          | 35        | 4         | 144            |
| Malta          | 1                          | 8                        | 13        | 5           | 98        | 7         | 132            |
| Portugal       | 1                          | 2                        | 24        | 51          | 39        | 2         | 119            |
| Belgium        | 29                         | 12                       | 21        | 11          | 26        | 1         | 100            |
| Czech Republic | 23                         | 13                       | 33        | 8           | 17        | 3         | 97             |
| Luxembourg     | 28                         | 13                       | 12        | 8           | 22        | 7         | 90             |
| Sweden         | 6                          | 35                       | 19        | 8           | 16        |           | 84             |
| Netherlands    | 23                         | 17                       | 18        | 5           | 13        | 2         | 78             |
| Denmark        | 12                         | 7                        | 22        | 10          | 24        |           | 75             |
| Poland         | 13                         | 11                       | 15        | 7           | 13        |           | 59             |

BASED FLEET March 2018

| March 2018 | Single Engine<br>Turboprop | Twin Engine<br>Turboprop | Light Jet | Midsize Jet | Heavy Jet | Bizliners X | GRAND<br>TOTAL |
|------------|----------------------------|--------------------------|-----------|-------------|-----------|-------------|----------------|
| Norway     | 3                          | 23                       | 3         | 4           | 8         |             | 41             |
| Greece     |                            | 16                       | 6         | 2           | 12        |             | 36             |
| Finland    | 13                         | 3                        | 8         |             | 6         |             | 30             |
| Ireland    | 2                          | 5                        | 2         | 7           | 13        |             | 29             |
| Bulgaria   | 3                          | 6                        | 7         | 5           |           |             | 21             |
| Hungary    | 5                          | 4                        | 7         | 1           | 3         | 1           | 21             |
| Slovakia   | 1                          | 1                        | 9         | 3           | 1         | 4           | 19             |
| Estonia    | 1                          | 5                        | 3         | 4           | 2         |             | 15             |
| Romania    | 1                          | 5                        | 5         | 1           | 2         | 1           | 15             |
| Cyprus     | 1                          | 1                        | 1         | 3           | 7         |             | 13             |
| Croatia    | 1                          | 5                        | 5         |             | 1         |             | 12             |
| Lithuania  |                            | 1                        | 6         | 1           | 4         |             | 12             |
| Latvia     |                            |                          | 1         | 6           | 1         | 3           | 11             |
| Slovenia   | 1                          |                          | 2         | 5           | 2         |             | 10             |
| Albania    |                            |                          | 1         |             |           |             | 1              |
| Others*    | 1                          | 5                        | 16        | 10          | 3         |             | 35             |
| TOTAL      | 569                        | 668                      | 915       | 442         | 931       | 95          | 3620           |