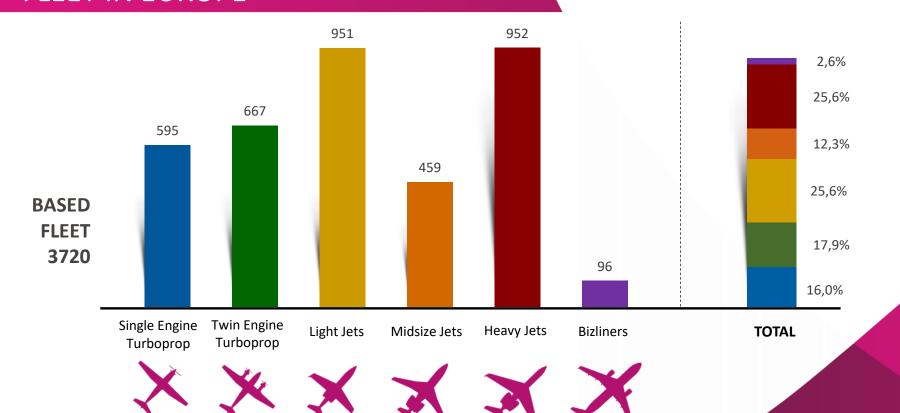

BASED FLEET March 2019

| March 2019 | Single Engine<br>Turboprop | Twin Engine<br>Turboprop | Light Jet | Midsize Jet | Heavy Jet | Bizliners X | GRAND<br>TOTAL |
|------------|----------------------------|--------------------------|-----------|-------------|-----------|-------------|----------------|
| Norway     | 5                          | 31                       | 2         | 6           | 7         |             | 51             |
| Greece     |                            | 15                       | 5         | 4           | 12        |             | 36             |
| Ireland    | 5                          | 4                        | 2         | 7           | 13        | 2           | 33             |
| Finland    | 12                         | 3                        | 10        |             | 6         |             | 31             |
| Bulgaria   | 5                          | 5                        | 7         | 2           | 5         | 1           | 25             |
| Hungary    | 2                          | 6                        | 8         | 4           | 2         |             | 22             |
| Slovakia   | 1                          | 2                        | 9         | 3           | 1         | 5           | 21             |
| Estonia    | 1                          | 6                        | 4         | 5           | 2         |             | 18             |
| Cyprus     | 2                          | 2                        | 1         | 3           | 9         |             | 17             |
| Slovenia   | 1                          | 2                        | 8         | 1           | 5         |             | 17             |
| Romania    | 1                          | 4                        | 3         | 2           | 6         | 1           | 17             |
| Croatia    | 1                          | 4                        | 6         |             | 1         |             | 12             |
| Lithuania  |                            |                          | 1         | 6           | 1         | 3           | 11             |
| Latvia     |                            |                          | 2         | 3           | 2         |             | 7              |
| Albania    |                            |                          | 1         |             |           |             | 1              |
| Others*    | 2                          | 7                        | 17        | 11          | 3         |             | 40             |
| TOTAL      | 595                        | 667                      | 951       | 459         | 952       | 96          | 3720           |