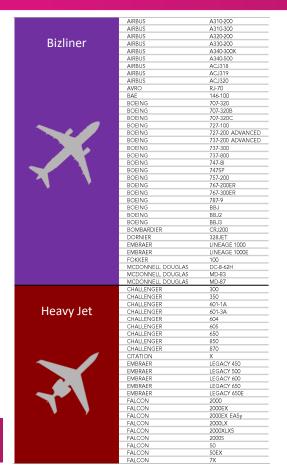

### **CLASSIFICATION - JETS**

### **CLASSIFICATION - TURBOPROPS**

Twin Engine Turboprop

| PIAGGIO      | EVO          |
|--------------|--------------|
| PIAGGIO      | AVANTI II    |
| PIAGGIO      | P180         |
| CHEYENNE     | 400          |
| CHEYENNE     | T            |
| CHEYENNE     | IA           |
| CHEYENNE     | II .         |
| CHEYENNE     | III          |
| CHEYENNE     | IIIA         |
| CHEYENNE     | IIXL         |
| CESSNA       | Conquest I   |
| CESSNA       | Conquest II  |
| GULFSTREAM   | G-I          |
| JETSTREAM    | 31           |
| JETSTREAM    | 32           |
| JETSTREAM    | 41           |
| KING AIR     | 200          |
| KING AIR     | 200C         |
| KING AIR     | 200C<br>200T |
| KING AIR     | 250          |
| KING AIR     | 300          |
| KING AIR     | 300LW        |
| KING AIR     | 350<br>350   |
|              |              |
| KING AIR     | 350C         |
| KING AIR     | 350ER        |
| KING AIR     | 350i         |
| KING AIR     | 350iER       |
| KING AIR     | 90           |
| KING AIR     | A100         |
| KING AIR     | A200         |
| KING AIR     | A90          |
| KING AIR     | A90-1        |
| KING AIR     | B100         |
| KING AIR     | B200         |
| KING AIR     | B200C        |
| KING AIR     | B200GT       |
| KING AIR     | B200SE       |
| KING AIR     | B200T        |
| KING AIR     | B90          |
| KING AIR     | C90          |
| KING AIR     | C90A         |
| KING AIR     | C90B         |
| KING AIR     | C90GT        |
| KING AIR     | C90GTi       |
| KING AIR     | C90GTx       |
| KING AIR     | E90          |
| KING AIR     | F90          |
| KING AIR     | F90-1        |
| QUEST        | KODIAK 100   |
| MERLIN       | 300          |
| MERLIN       | IIB          |
| MERLIN       | III          |
| MERLIN       | IIIA         |
| MERLIN       | IIIB         |
| MERLIN       | IIIC         |
| MERLIN       | IV           |
| MERLIN       | IV-A         |
| MERLIN       | IV-C         |
| MITSUBISHI   | MARQUISE     |
| MITSUBISHI   | MU-2K        |
| MILLOODIDLII | IVIOTZIN     |