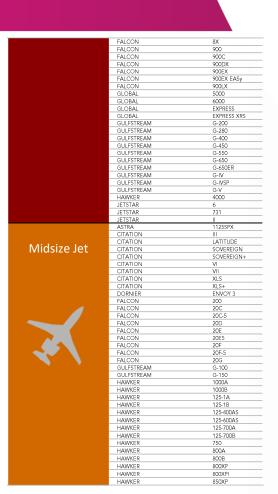

| 7              |
| Saudi Arabia     | UH-  | 6                       |                          |           |             | 1         |           | 7              |
| Russia           | RA-  |                         |                          |           |             | 3         | 2         | 5              |
| Cyprus           | 5B-  |                         |                          | 1         | 2           | 1         |           | 4              |
| Other registries |      | 2                       | 6                        | 11        | 2           | 6         | 1         | 28             |
| TOTAL            |      | 568                     | 668                      | 927       | 441         | 933       | 92        | 3629           |





#### **CLASSIFICATION - JETS**







### **CLASSIFICATION - TURBOPROPS**

Twin Engine Turboprop

| PIAGGIO      | EVO          |
|--------------|--------------|
| PIAGGIO      | AVANTI II    |
| PIAGGIO      | P180         |
| CHEYENNE     | 400          |
| CHEYENNE     | T            |
| CHEYENNE     | IA           |
| CHEYENNE     | II .         |
| CHEYENNE     | III          |
| CHEYENNE     | IIIA         |
| CHEYENNE     | IIXL         |
| CESSNA       | Conquest I   |
| CESSNA       | Conquest II  |
| GULFSTREAM   | G-I          |
| JETSTREAM    | 31           |
| JETSTREAM    | 32           |
| JETSTREAM    | 41           |
| KING AIR     | 200          |
| KING AIR     | 200C         |
| KING AIR     | 200C<br>200T |
| KING AIR     | 250          |
| KING AIR     | 300          |
| KING AIR     | 300LW        |