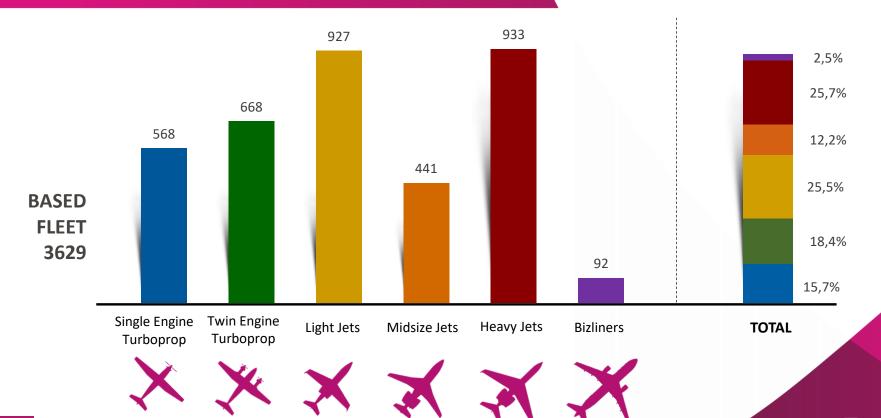

### **BASED FLEET**

| May 2018       | Single Engine<br>Turboprop | Twin Engine<br>Turboprop | Light Jet | Midsize Jet | Heavy Jet | Bizliners | GRAND<br>TOTAL |
|----------------|----------------------------|--------------------------|-----------|-------------|-----------|-----------|----------------|
| Germany        | 145                        | 117                      | 261       | 85          | 116       | 19        | 743            |
| United Kingdom | 55                         | 104                      | 109       | 75          | 149       | 15        | 507            |
| France         | 94                         | 111                      | 107       | 46          | 85        | 7         | 450            |
| Switzerland    | 65                         | 27                       | 47        | 9           | 102       | 11        | 261            |
| Austria        | 24                         | 14                       | 46        | 27          | 77        | 3         | 191            |
| Italy          | 8                          | 60                       | 36        | 23          | 37        | 5         | 169            |
| Spain          | 8                          | 32                       | 52        | 14          | 37        | 4         | 147            |
| Malta          | 1                          | 8                        | 14        | 5           | 95        | 7         | 130            |
| Portugal       | 1                          | 2                        | 23        | 51          | 39        | 2         | 118            |
| Belgium        | 29                         | 12                       | 22        | 12          | 26        | 1         | 102            |
| Czech Republic | 23                         | 13                       | 35        | 9           | 17        | 3         | 100            |
| Luxembourg     | 28                         | 13                       | 12        | 8           | 21        | 7         | 89             |
| Sweden         | 6                          | 35                       | 18        | 8           | 16        |           | 83             |
| Netherlands    | 23                         | 17                       | 18        | 5           | 13        | 2         | 78             |
| Denmark        | 12                         | 7                        | 22        | 10          | 25        |           | 76             |
| Poland         | 13                         | 11                       | 15        | 7           | 13        |           | 59             |

BASED FLEET May 2018

| May 2018  | Single Engine Turboprop | Twin Engine<br>Turboprop | Light Jet | Midsize Jet | Heavy Jet | Bizliners | GRAND<br>TOTAL |
|-----------|-------------------------|--------------------------|-----------|-------------|-----------|-----------|----------------|
| Norway    | 4                       | 23                       | 3         | 4           | 6         |           | 40             |
| Greece    |                         | 16                       | 6         | 2           | 12        |           | 36             |
| Ireland   | 2                       | 5                        | 3         | 7           | 11        |           | 28             |
| Finland   | 10                      | 3                        | 8         |             | 6         |           | 27             |
| Bulgaria  | 5                       | 5                        | 6         | 1           | 3         | 1         | 21             |
| Hungary   | 3                       | 6                        | 7         | 5           |           |           | 21             |
| Slovakia  | 1                       | 1                        | 8         | 3           | 1         | 4         | 18             |
| Romania   | 1                       | 5                        | 5         | 1           | 3         | 1         | 16             |
| Estonia   | 1                       | 5                        | 3         | 4           | 2         |           | 15             |
| Slovenia  |                         | 2                        | 6         | 1           | 4         |           | 13             |
| Cyprus    | 1                       | 1                        | 1         | 3           | 7         |           | 13             |
| Croatia   | 1                       | 4                        | 6         |             | 1         |           | 12             |
| Lithuania |                         |                          | 1         | 6           | 1         | 3         | 11             |
| Latvia    | 1                       |                          | 2         | 4           | 2         |           | 9              |
| Albania   |                         |                          | 1         |             |           |           | 1              |
| Others*   | 1                       | 5                        | 17        | 10          | 2         |           | 35             |
| TOTAL     | 568                     | 668                      | 927       | 441         | 933       | 92        | 3629           |