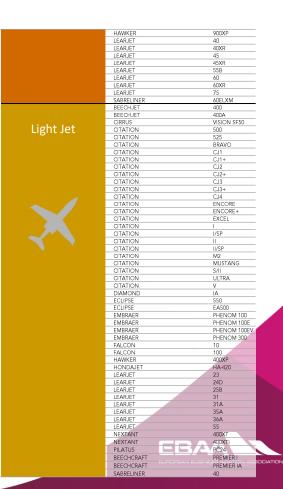

| 7              |
| Saudi Arabia     | UH-  | 6                       |                          |           |             | 1         |           | 7              |
| Russia           | RA-  |                         |                          |           |             | 3         | 2         | 5              |
| Cyprus           | 5B-  |                         |                          | 1         | 2           | 1         |           | 4              |
| Other registries |      | 2                       | 6                        | 11        | 2           | 6         | 1         | 28             |
| TOTAL            |      | 568                     | 668                      | 927       | 441         | 933       | 92        | 3629           |





#### **CLASSIFICATION - JETS**







### **CLASSIFICATION - TURBOPROPS**

Twin Engine Turboprop

| PIAGGIO      | EVO          |
|--------------|--------------|
| PIAGGIO      | AVANTI II    |
| PIAGGIO      | P180         |
| CHEYENNE     | 400          |
| CHEYENNE     | T            |
| CHEYENNE     | IA           |
| CHEYENNE     | II .         |
| CHEYENNE     | III          |
| CHEYENNE     | IIIA         |
| CHEYENNE     | IIXL         |
| CESSNA       | Conquest I   |
| CESSNA       | Conquest II  |
| GULFSTREAM   | G-I          |
| JETSTREAM    | 31           |
| JETSTREAM    | 32           |
| JETSTREAM    | 41           |
| KING AIR     | 200          |
| KING AIR     | 200C         |
| KING AIR     | 200C<br>200T |
| KING AIR     | 250          |
| KING AIR     | 300          |
| KING AIR     | 300LW        |
|