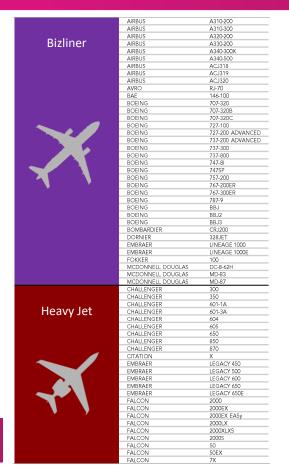

| 7              |
| Saudi Arabia     | UH-  | 6                       |                          |           |             | 1         |           | 7              |
| Russia           | RA-  |                         |                          |           |             | 3         | 2         | 5              |
| Cyprus           | 5B-  |                         |                          | 1         | 2           | 1         |           | 4              |
| Other registries |      | 2                       | 6                        | 11        | 2           | 6         | 1         | 28             |
| TOTAL            |      | 568                     | 668                      | 927       | 441         | 933       | 92        | 3629           |





#### **CLASSIFICATION - JETS**







### **CLASSIFICATION - TURBOPROPS**

Twin Engine Turboprop

| PIAGGIO      | EVO          |
|--------------|--------------|
| PIAGGIO      | AVANTI II    |
| PIAGGIO      | P180         |
| CHEYENNE     | 400          |
| CHEYENNE     | T            |
| CHEYENNE     | IA           |
| CHEYENNE     | II .         |
| CHEYENNE     | III          |
| CHEYENNE     | IIIA         |
| CHEYENNE     | IIXL         |
| CESSNA       | Conquest I   |
| CESSNA       | Conquest II  |
| GULFSTREAM   | G-I          |
| JETSTREAM    | 31           |
| JETSTREAM    | 32           |
| JETSTREAM    | 41           |
| KING AIR     | 200          |
| KING AIR     | 200C         |
| KING AIR     | 200C<br>200T |
| KING AIR     | 250          |
| KING AIR     | 300          |
| KING AIR     | 300LW