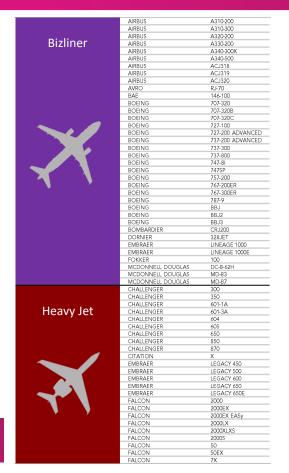

### **CLASSIFICATION - JETS**

## **CLASSIFICATION - TURBOPROPS**

Twin Engine Turboprop

| PIAGGIO      | EVO          |
|--------------|--------------|
| PIAGGIO      | AVANTI II    |
| PIAGGIO      | P180         |
| CHEYENNE     | 400          |
| CHEYENNE     | T            |
| CHEYENNE     | IA           |
| CHEYENNE     | II .         |
| CHEYENNE     | III          |
| CHEYENNE     | IIIA         |
| CHEYENNE     | IIXL         |
| CESSNA       | Conquest I   |
| CESSNA       | Conquest II  |
| GULFSTREAM   | G-I          |
| JETSTREAM    | 31           |
| JETSTREAM    | 32           |
| JETSTREAM    | 41           |
| KING AIR     | 200          |
| KING AIR     | 200C         |
| KING AIR     | 200C<br>200T |
| KING AIR     | 250          |
| KING AIR     | 300          |
| KING AIR     | 300LW        |
| KING AIR     | 350<br>350   |
|              |              |
| KING AIR     | 350C         |
| KING AIR     | 350ER        |
| KING AIR     | 350i         |
| KING AIR     | 350iER       |
| KING AIR     | 90           |
| KING AIR     | A100         |
| KING AIR     | A200         |
| KING AIR     | A90          |
| KING AIR     | A90-1        |
| KING AIR     | B100         |
| KING AIR     | B200         |
| KING AIR     | B200C        |
| KING AIR     | B200GT       |
| KING AIR     | B200SE       |
| KING AIR     | B200T        |
| KING AIR     | B90          |
| KING AIR     | C90          |
| KING AIR     | C90A         |
| KING AIR     | C90B         |
| KING AIR     | C90GT        |
| KING AIR     | C90GTi       |
| KING AIR     | C90GTx       |
| KING AIR     | E90          |
| KING AIR     | F90          |
| KING AIR     | F90-1        |
| QUEST        | KODIAK 100   |
| MERLIN       | 300          |
| MERLIN       | IIB          |
| MERLIN       | III          |
| MERLIN       | IIIA         |
| MERLIN       | IIIB         |
| MERLIN       | IIIC         |
| MERLIN       | IV           |
| MERLIN       | IV-A         |
| MERLIN       | IV-C         |
| MITSUBISHI   | MARQUISE     |
| MITSUBISHI   | MU-2K        |
| MILLOODIDLII | IVIOTZIN     |