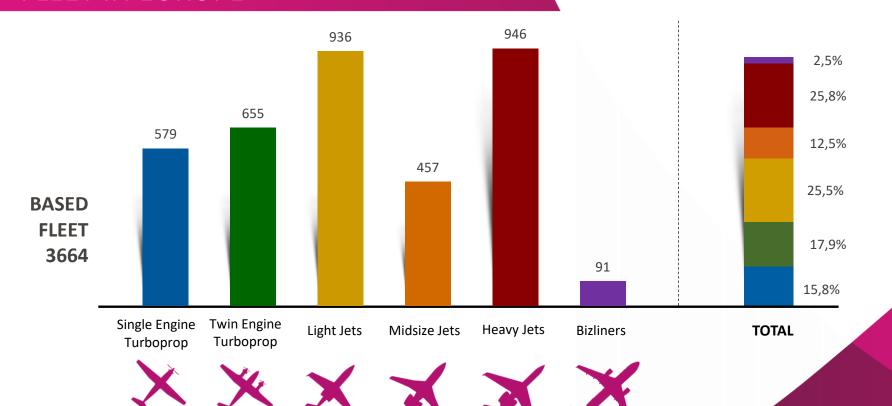

# **BASED FLEET**

| November<br>2018 | Single Engine Turboprop | Twin Engine Turboprop | Light Jet | Midsize Jet | Heavy Jet | Bizliners | GRAND<br>TOTAL |
|------------------|-------------------------|-----------------------|-----------|-------------|-----------|-----------|----------------|
| Germany          | 146                     | 115                   | 269       | 81          | 120       | 16        | 747            |
| United Kingdom   | 62                      | 104                   | 99        | 81          | 151       | 15        | 512            |
| France           | 96                      | 104                   | 120       | 50          | 81        | 7         | 458            |
| Switzerland      | 59                      | 27                    | 53        | 7           | 101       | 13        | 260            |
| Austria          | 25                      | 15                    | 46        | 26          | 77        | 2         | 191            |
| Italy            | 10                      | 61                    | 38        | 24          | 36        | 3         | 172            |
| Spain            | 8                       | 33                    | 50        | 15          | 38        | 4         | 148            |
| Malta            | 1                       | 5                     | 13        | 6           | 101       | 6         | 132            |
| Portugal         | 1                       | 2                     | 23        | 51          | 38        | 2         | 117            |
| Belgium          | 31                      | 14                    | 20        | 12          | 27        | 1         | 105            |
| Czech Republic   | 24                      | 11                    | 36        | 9           | 19        | 3         | 102            |
| Luxembourg       | 25                      | 12                    | 14        | 6           | 20        | 7         | 84             |
| Sweden           | 6                       | 35                    | 18        | 8           | 17        |           | 84             |
| Netherlands      | 22                      | 17                    | 17        | 7           | 14        | 2         | 79             |
| Denmark          | 12                      | 6                     | 20        | 10          | 27        | 1         | 76             |
| Poland           | 15                      | 11                    | 17        | 7           | 13        |           | 63             |

## **BASED FLEET**

### November 2018

| November<br>2018 | Single Engine Turboprop | Twin Engine<br>Turboprop | Light Jet | Midsize Jet | Heavy Jet | Bizliners | GRAND<br>TOTAL |
|------------------|-------------------------|--------------------------|-----------|-------------|-----------|-----------|----------------|
| Norway           | 5                       | 24                       | 2         | 6           | 7         |           |                |
| Greece           |                         | 16                       | 5         | 3           | 10        |           | 34             |
| Finland          |                         | 16                       | 5         | 3           | 10        |           |                |
| Ireland          | 11                      | 3                        | 9         |             | 6         |           |                |
| Bulgaria         | 4                       | 4                        | 2         | 7           | 11        |           |                |
| Hungary          | 4                       | 5                        | 8         | 2           | 4         | 1         |                |
| Estonia          | 2                       | 6                        | 7         | 4           | 2         |           |                |
| Slovakia         | 1                       | 7                        | 4         | 6           | 2         |           |                |
| Cyprus           | 1                       | 1                        | 9         | 3           |           | 4         |                |
| Romania          | 1                       | 4                        | 3         | 2           | 6         | 1         |                |
| Slovenia         | 2                       | 1                        | 1         | 3           | 8         |           |                |
| Croatia          | 1                       | 2                        | 6         | 1           | 4         |           |                |
| Lithuania        | 1                       | 4                        | 6         |             | 1         |           |                |
| Latvia           |                         |                          | 1         | 6           | 1         | 3         |                |
| Albania          | 1                       |                          | 2         | 4           | 2         |           |                |
| Others*          |                         |                          | 1         |             |           |           |                |
| TOTAL            | 579                     | 655                      | 936       | 457         | 946       | 91        | 3664           |

#### November 2018