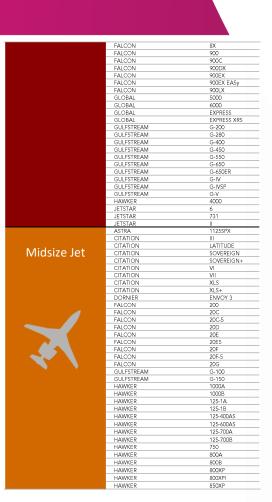

|
| Latvia           | YL-  | 1                          |                          | 2         | 2           |           |           | 5              |
| Cyprus           | 5B-  |                            |                          | 1         | 2           | 1         |           | 4              |
| Channel Islands  |      | 1                          |                          | 1         |             | 2         |           | 4              |
| Other registries |      | 2                          | 4                        | 11        | 3           | 7         | 1         | 28             |
| TOTAL            |      | 573                        | 659                      | 936       | 458         | 949       | 89        | 3664           |





## **CLASSIFICATION - JETS**







# **CLASSIFICATION - TURBOPROPS**

Twin Engine Turboprop

| PIAGGIO      | EVO          |
|--------------|--------------|
| PIAGGIO      | AVANTI II    |
| PIAGGIO      | P180         |
| CHEYENNE     | 400          |
| CHEYENNE     | T            |
| CHEYENNE     | IA           |
| CHEYENNE     | II .         |
| CHEYENNE     | III          |
| CHEYENNE     | IIIA         |
| CHEYENNE     | IIXL         |
| CESSNA       | Conquest I   |
| CESSNA       | Conquest II  |
| GULFSTREAM   | G-I          |
| JETSTREAM    | 31           |
| JETSTREAM    | 32           |
| JETSTREAM    | 41           |
| KING AIR     | 200          |
| KING AIR     | 200C         |
| KING AIR     | 200C<br>200T |
| KING AIR     | 250          |
| KING AIR     | 300          |
| KING AIR     | 300LW        |
|