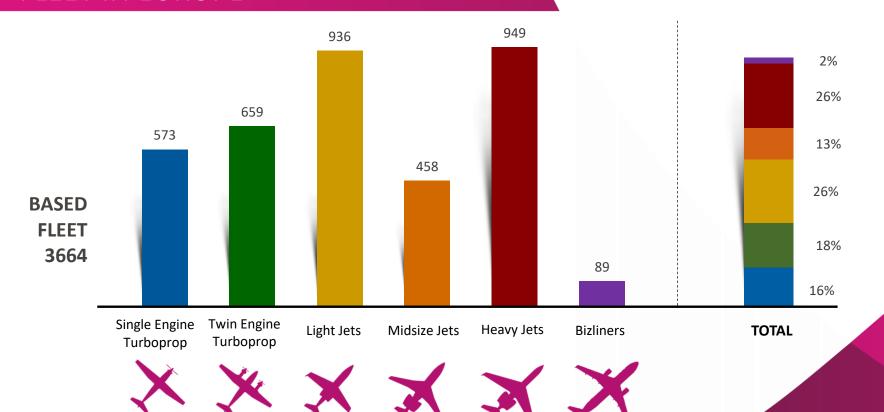

**BASED FLEET** 

### October 2018

| October<br>2018 | Single Engine<br>Turboprop | Twin Engine<br>Turboprop | Light Jet | Midsize Jet | Heavy Jet | Bizliners | GRAND<br>TOTAL |
|-----------------|----------------------------|--------------------------|-----------|-------------|-----------|-----------|----------------|
| Norway          | 5                          | 24                       | 2         | 6           | 7         |           | 44             |
| Greece          |                            | 16                       | 5         | 3           | 10        |           | 34             |
| Finland         | 11                         | 3                        | 9         |             | 6         |           | 29             |
| Ireland         | 3                          | 4                        | 2         | 7           | 11        |           | 27             |
| Bulgaria        | 4                          | 5                        | 8         | 2           | 4         | 1         | 24             |
| Hungary         | 3                          | 7                        | 7         | 5           | 2         |           | 24             |
| Estonia         | 1                          | 7                        | 3         | 6           | 2         |           | 19             |
| Slovakia        | 1                          | 1                        | 9         | 3           |           | 4         | 18             |
| Cyprus          | 2                          | 1                        | 1         | 3           | 8         |           | 15             |
| Romania         | 1                          | 4                        | 3         | 1           | 5         | 1         | 15             |
| Slovenia        | 1                          | 2                        | 7         | 1           | 4         |           | 15             |
| Croatia         | 1                          | 4                        | 6         |             | 1         |           | 12             |
| Lithuania       |                            |                          | 1         | 6           | 1         | 3         | 11             |
| Latvia          | 1                          |                          | 2         | 5           | 2         |           | 10             |
| Albania         |                            |                          | 1         |             |           |           | 1              |
| Others*         | 1                          | 6                        | 17        | 10          | 2         |           | 36             |
| TOTAL           | 573                        | 659                      | 936       | 458         | 949       | 89        | 3664           |