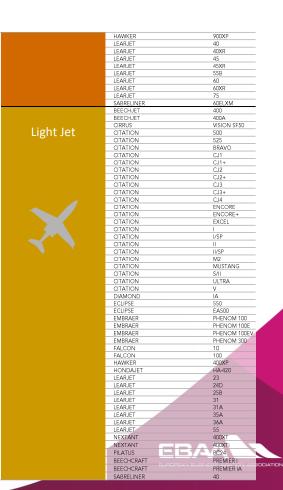

|
| Latvia           | YL-  | 1                          |                          | 2         | 2           |           |           | 5              |
| Cyprus           | 5B-  |                            |                          | 1         | 2           | 1         |           | 4              |
| Channel Islands  |      | 1                          |                          | 1         |             | 2         |           | 4              |
| Other registries |      | 2                          | 4                        | 11        | 3           | 7         | 1         | 28             |
| TOTAL            |      | 573                        | 659                      | 936       | 458         | 949       | 89        | 3664           |





## **CLASSIFICATION - JETS**







# **CLASSIFICATION - TURBOPROPS**

Twin Engine Turboprop

| PIAGGIO      | EVO          |
|--------------|--------------|
| PIAGGIO      | AVANTI II    |
| PIAGGIO      | P180         |
| CHEYENNE     | 400          |
| CHEYENNE     | T            |
| CHEYENNE     | IA           |
| CHEYENNE     | II .         |
| CHEYENNE     | III          |
| CHEYENNE     | IIIA         |
| CHEYENNE     | IIXL         |
| CESSNA       | Conquest I   |
| CESSNA       | Conquest II  |
| GULFSTREAM   | G-I          |
| JETSTREAM    | 31           |
| JETSTREAM    | 32           |
| JETSTREAM    | 41           |
| KING AIR     | 200          |
| KING AIR     | 200C         |
| KING AIR     | 200C<br>200T |
| KING AIR     | 250          |
| KING AIR     | 300          |
| KING AIR     | 300LW        |
| KI