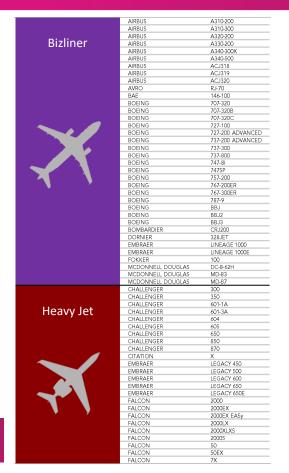

|
| Latvia           | YL-  | 1                          |                          | 2         | 2           |           |           | 5              |
| Cyprus           | 5B-  |                            |                          | 1         | 2           | 1         |           | 4              |
| Channel Islands  |      | 1                          |                          | 1         |             | 2         |           | 4              |
| Other registries |      | 2                          | 4                        | 11        | 3           | 7         | 1         | 28             |
| TOTAL            |      | 573                        | 659                      | 936       | 458         | 949       | 89        | 3664           |





## **CLASSIFICATION - JETS**







# **CLASSIFICATION - TURBOPROPS**

Twin Engine Turboprop

| PIAGGIO      | EVO          |
|--------------|--------------|
| PIAGGIO      | AVANTI II    |
| PIAGGIO      | P180         |
| CHEYENNE     | 400          |
| CHEYENNE     | T            |
| CHEYENNE     | IA           |
| CHEYENNE     | II .         |
| CHEYENNE     | III          |
| CHEYENNE     | IIIA         |
| CHEYENNE     | IIXL         |
| CESSNA       | Conquest I   |
| CESSNA       | Conquest II  |
| GULFSTREAM   | G-I          |
| JETSTREAM    | 31           |
| JETSTREAM    | 32           |
| JETSTREAM    | 41           |
| KING AIR     | 200          |
| KING AIR     | 200C         |
| KING AIR     | 200C<br>200T |
| KING AIR     | 250          |
| KING AIR     | 300          |
| KING AIR     | 300LW        |