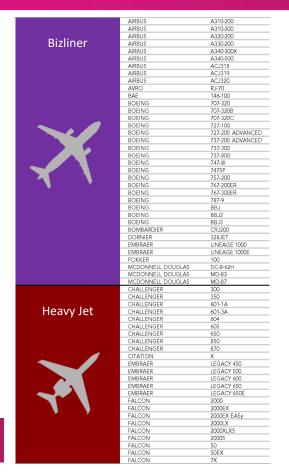

| 5              |
| Latvia           | YL-  | 1                       |                          | 2         | 2           |           |           | 5              |
| Cyprus           | 5B-  |                         |                          | 1         | 2           | 1         |           | 4              |
| Russia           | RA-  | 3                       |                          |           |             | 1         |           | 4              |
| Other registries |      | 1                       | 5                        | 12        | 3           | 8         | 1         | 30             |
| TOTAL            |      | 567                     | 664                      | 922       | 450         | 941       | 88        | 3632           |





#### **CLASSIFICATION - JETS**







## **CLASSIFICATION - TURBOPROPS**

Twin Engine Turboprop

| PIAGGIO      | EVO          |
|--------------|--------------|
| PIAGGIO      | AVANTI II    |
| PIAGGIO      | P180         |
| CHEYENNE     | 400          |
| CHEYENNE     | T            |
| CHEYENNE     | IA           |
| CHEYENNE     | II .         |
| CHEYENNE     | III          |
| CHEYENNE     | IIIA         |
| CHEYENNE     | IIXL         |
| CESSNA       | Conquest I   |
| CESSNA       | Conquest II  |
| GULFSTREAM   | G-I          |
| JETSTREAM    | 31           |
| JETSTREAM    | 32           |
| JETSTREAM    | 41           |
| KING AIR     | 200          |
| KING AIR     | 200C         |
| KING AIR     | 200C<br>200T |
| KING AIR     | 250          |
| KING AIR     | 300          |
| KING AIR     | 300LW        |