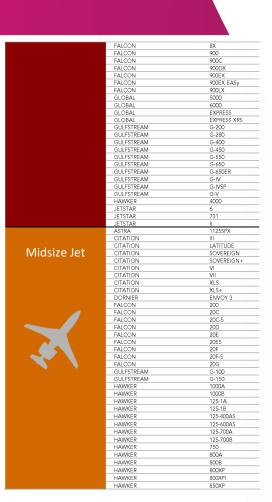

| 5              |
| Latvia           | YL-  | 1                       |                          | 2         | 2           |           |           | 5              |
| Cyprus           | 5B-  |                         |                          | 1         | 2           | 1         |           | 4              |
| Russia           | RA-  | 3                       |                          |           |             | 1         |           | 4              |
| Other registries |      | 1                       | 5                        | 12        | 3           | 8         | 1         | 30             |
| TOTAL            |      | 567                     | 664                      | 922       | 450         | 941       | 88        | 3632           |





#### **CLASSIFICATION - JETS**







## **CLASSIFICATION - TURBOPROPS**

Twin Engine Turboprop

| PIAGGIO      | EVO          |
|--------------|--------------|
| PIAGGIO      | AVANTI II    |
| PIAGGIO      | P180         |
| CHEYENNE     | 400          |
| CHEYENNE     | T            |
| CHEYENNE     | IA           |
| CHEYENNE     | II .         |
| CHEYENNE     | III          |
| CHEYENNE     | IIIA         |
| CHEYENNE     | IIXL         |
| CESSNA       | Conquest I   |
| CESSNA       | Conquest II  |
| GULFSTREAM   | G-I          |
| JETSTREAM    | 31           |
| JETSTREAM    | 32           |
| JETSTREAM    | 41           |
| KING AIR     | 200          |
| KING AIR     | 200C         |
| KING AIR     | 200C<br>200T |
| KING AIR     | 250          |
| KING AIR     | 300          |
| KING AIR     | 300LW        |
|