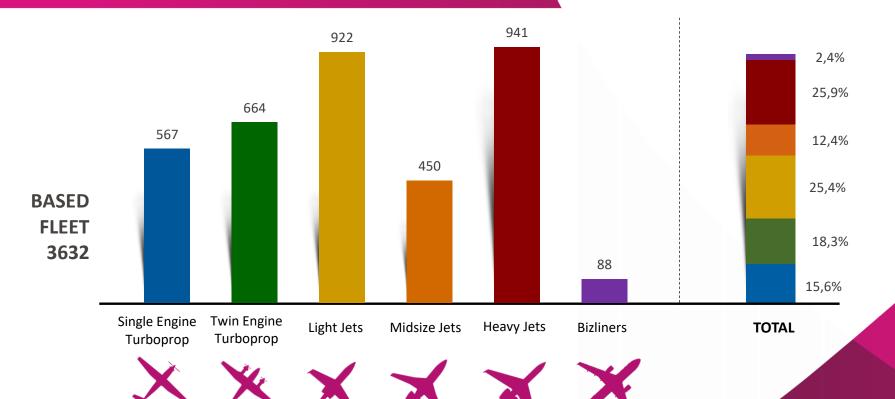

## **BASED FLEET**

| September<br>2018 | Single Engine Turboprop | Twin Engine Turboprop | Light Jet | Midsize Jet | Heavy Jet | Bizliners | GRAND<br>TOTAL |
|-------------------|-------------------------|-----------------------|-----------|-------------|-----------|-----------|----------------|
| Norway            | 5                       | 24                    | 2         | 5           | 7         |           | 43             |
| Greece            |                         | 16                    | 5         | 3           | 10        |           | 34             |
| Finland           | 10                      | 3                     | 8         |             | 6         |           | 27             |
| Ireland           | 2                       | 4                     | 2         | 7           | 11        |           | 26             |
| Hungary           | 3                       | 7                     | 7         | 5           | 2         |           | 24             |
| Bulgaria          | 5                       | 4                     | 8         | 2           | 4         | 1         | 24             |
| Slovakia          | 1                       | 1                     | 9         | 3           |           | 4         | 18             |
| Estonia           | 1                       | 6                     | 3         | 5           | 2         |           | 17             |
| Cyprus            | 1                       | 1                     | 1         | 3           | 8         |           | 14             |
| Slovenia          |                         | 2                     | 7         | 1           | 4         |           | 14             |
| Romania           | 1                       | 4                     | 3         | 1           | 3         | 1         | 13             |
| Croatia           | 1                       | 4                     | 6         |             | 1         |           | 12             |
| Lithuania         |                         |                       | 1         | 6           | 1         | 3         | 11             |
| Latvia            | 1                       |                       | 2         | 5           | 1         |           | 9              |
| Albania           |                         |                       | 1         |             |           |           | 1              |
| Others*           | 1                       | 5                     | 16        | 10          | 2         |           | 34             |
| TOTAL             | 567                     | 664                   | 922       | 450         | 941       | 88        | 3632           |