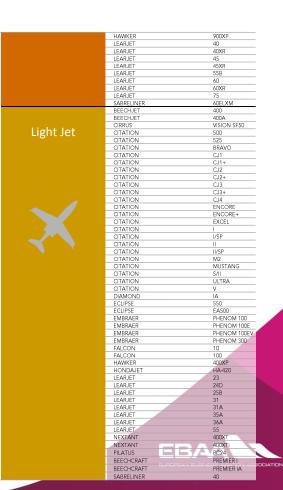

| 5              |
| Latvia           | YL-  | 1                       |                          | 2         | 2           |           |           | 5              |
| Cyprus           | 5B-  |                         |                          | 1         | 2           | 1         |           | 4              |
| Russia           | RA-  | 3                       |                          |           |             | 1         |           | 4              |
| Other registries |      | 1                       | 5                        | 12        | 3           | 8         | 1         | 30             |
| TOTAL            |      | 567                     | 664                      | 922       | 450         | 941       | 88        | 3632           |





#### **CLASSIFICATION - JETS**







## **CLASSIFICATION - TURBOPROPS**

Twin Engine Turboprop

| PIAGGIO      | EVO          |
|--------------|--------------|
| PIAGGIO      | AVANTI II    |
| PIAGGIO      | P180         |
| CHEYENNE     | 400          |
| CHEYENNE     | T            |
| CHEYENNE     | IA           |
| CHEYENNE     | II .         |
| CHEYENNE     | III          |
| CHEYENNE     | IIIA         |
| CHEYENNE     | IIXL         |
| CESSNA       | Conquest I   |
| CESSNA       | Conquest II  |
| GULFSTREAM   | G-I          |
| JETSTREAM    | 31           |
| JETSTREAM    | 32           |
| JETSTREAM    | 41           |
| KING AIR     | 200          |
| KING AIR     | 200C         |
| KING AIR     | 200C<br>200T |
| KING AIR     | 250          |
| KING AIR     | 300          |
| KING AIR     | 300LW        |
| K