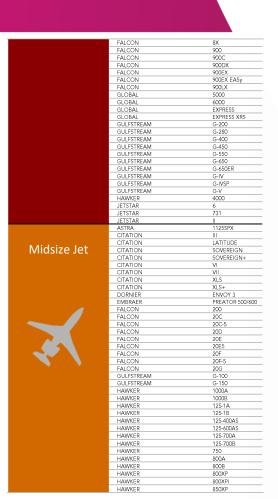

|
| Saudi Arabia     | UH-  |                            |                          |           |             | 2         | 2         | 4              |
| Brazil           | PP-  | 1                          |                          |           |             | 2         | 1         | 4              |
| Cyprus           | 5B-  |                            | 1                        |           | 2           | 1         |           | 4              |
| Other registries |      | 2                          | 2                        | 10        | 6           | 8         | 2         | 30             |
| TOTAL            |      | 620                        | 653                      | 965       | 469         | 975       | 93        | 3775           |





### **CLASSIFICATION - JETS**







## **CLASSIFICATION - TURBOPROPS**

Twin Engine Turboprop

| PIAGGIO      | EVO          |
|--------------|--------------|
| PIAGGIO      | AVANTI II    |
| PIAGGIO      | P180         |
| CHEYENNE     | 400          |
| CHEYENNE     | T            |
| CHEYENNE     | IA           |
| CHEYENNE     | II .         |
| CHEYENNE     | III          |
| CHEYENNE     | IIIA         |
| CHEYENNE     | IIXL         |
| CESSNA       | Conquest I   |
| CESSNA       | Conquest II  |
| GULFSTREAM   | G-I          |
| JETSTREAM    | 31           |
| JETSTREAM    | 32           |
| JETSTREAM    | 41           |
| KING AIR     | 200          |
| KING AIR     | 200C         |
| KING AIR     | 200C<br>200T |
| KING AIR     | 250          |
| KING AIR     | 300          |
| KING AIR     | 300LW        |
|