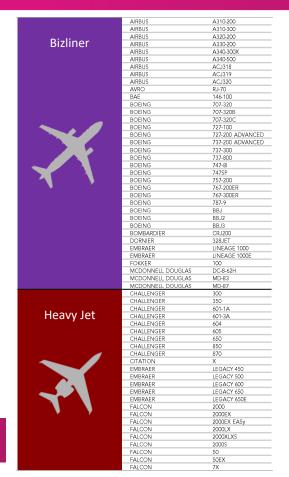

|
| Saudi Arabia     | UH-  |                            |                          |           |             | 2         | 2         | 4              |
| Brazil           | PP-  | 1                          |                          |           |             | 2         | 1         | 4              |
| Cyprus           | 5B-  |                            | 1                        |           | 2           | 1         |           | 4              |
| Other registries |      | 2                          | 2                        | 10        | 6           | 8         | 2         | 30             |
| TOTAL            |      | 620                        | 653                      | 965       | 469         | 975       | 93        | 3775           |





### **CLASSIFICATION - JETS**







## **CLASSIFICATION - TURBOPROPS**

Twin Engine Turboprop

| PIAGGIO      | EVO          |
|--------------|--------------|
| PIAGGIO      | AVANTI II    |
| PIAGGIO      | P180         |
| CHEYENNE     | 400          |
| CHEYENNE     | T            |
| CHEYENNE     | IA           |
| CHEYENNE     | II .         |
| CHEYENNE     | III          |
| CHEYENNE     | IIIA         |
| CHEYENNE     | IIXL         |
| CESSNA       | Conquest I   |
| CESSNA       | Conquest II  |
| GULFSTREAM   | G-I          |
| JETSTREAM    | 31           |
| JETSTREAM    | 32           |
| JETSTREAM    | 41           |
| KING AIR     | 200          |
| KING AIR     | 200C         |
| KING AIR     | 200C<br>200T |
| KING AIR     | 250          |
| KING AIR     | 300          |
| KING AIR     | 300LW        |