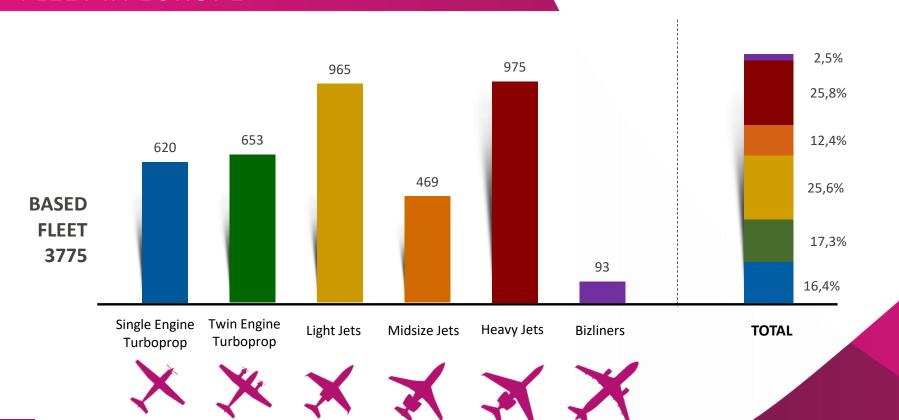

**BASED FLEET** 

### October 2019

| October<br>2019 | Single Engine Turboprop | Twin Engine<br>Turboprop | Light Jet | Midsize Jet | Heavy Jet | Bizliners | GRAND<br>TOTAL |
|-----------------|-------------------------|--------------------------|-----------|-------------|-----------|-----------|----------------|
| Norway          | 4                       | 28                       | 3         | 9           | 7         |           | 51             |
| Greece          |                         | 17                       | 5         | 4           | 11        |           | 37             |
| Finland         | 12                      | 3                        | 10        |             | 7         |           | 32             |
| Ireland         | 5                       | 4                        | 1         | 5           | 15        | 2         | 32             |
| Slovakia        | 5                       | 5                        | 7         | 2           | 5         | 1         | 25             |
| Bulgaria        | 2                       | 2                        | 10        | 4           | 2         | 5         | 25             |
| Hungary         | 1                       | 7                        | 7         | 4           | 2         |           | 21             |
| Estonia         | 2                       | 4                        | 5         | 2           | 6         | 1         | 20             |
| Romania         | 1                       | 6                        | 4         | 5           | 2         |           | 18             |
| Cyprus          | 2                       | 2                        |           | 3           | 9         |           | 16             |
| Slovenia        | 1                       | 4                        | 6         |             | 2         |           | 13             |
| Croatia         | 1                       | 2                        | 6         | 1           | 3         |           | 13             |
| Lithuania       |                         |                          | 1         | 5           | 1         | 3         | 10             |
| Latvia          |                         |                          | 3         | 3           | 2         |           | 8              |
| Albania         |                         |                          | 1         |             |           |           | 1              |
| Others          | 2                       | 9                        | 14        | 12          | 4         |           | 41             |
| TOTAL           | 620                     | 653                      | 965       | 469         | 975       | 93        | 3775           |