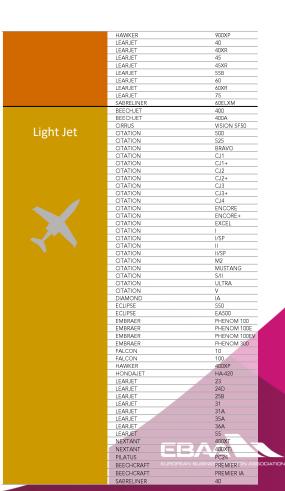

|
| Saudi Arabia     | UH-  |                            |                          |           |             | 2         | 2         | 4              |
| Brazil           | PP-  | 1                          |                          |           |             | 2         | 1         | 4              |
| Cyprus           | 5B-  |                            | 1                        |           | 2           | 1         |           | 4              |
| Other registries |      | 2                          | 2                        | 10        | 6           | 8         | 2         | 30             |
| TOTAL            |      | 620                        | 653                      | 965       | 469         | 975       | 93        | 3775           |





### **CLASSIFICATION - JETS**







## **CLASSIFICATION - TURBOPROPS**

Twin Engine Turboprop

| PIAGGIO      | EVO          |
|--------------|--------------|
| PIAGGIO      | AVANTI II    |
| PIAGGIO      | P180         |
| CHEYENNE     | 400          |
| CHEYENNE     | T            |
| CHEYENNE     | IA           |
| CHEYENNE     | II .         |
| CHEYENNE     | III          |
| CHEYENNE     | IIIA         |
| CHEYENNE     | IIXL         |
| CESSNA       | Conquest I   |
| CESSNA       | Conquest II  |
| GULFSTREAM   | G-I          |
| JETSTREAM    | 31           |
| JETSTREAM    | 32           |
| JETSTREAM    | 41           |
| KING AIR     | 200          |
| KING AIR     | 200C         |
| KING AIR     | 200C<br>200T |
| KING AIR     | 250          |
| KING AIR     | 300          |
| KING AIR     | 300LW        |
| K