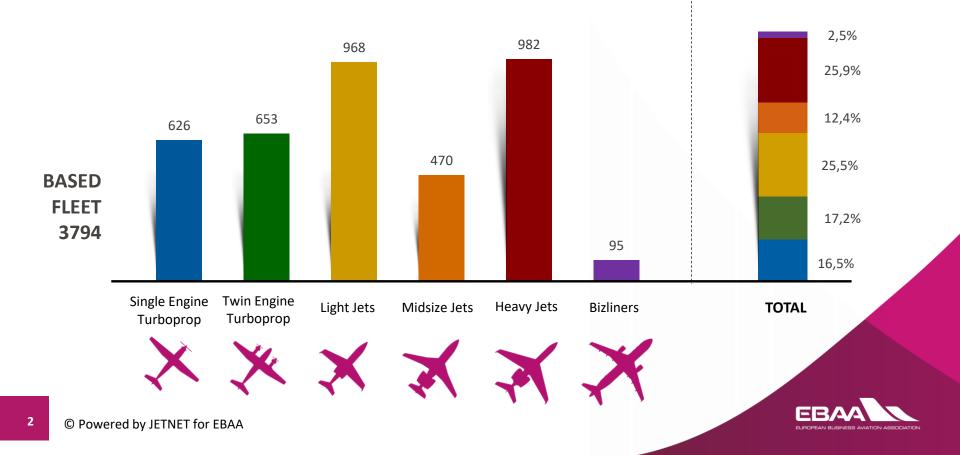

# European Fleet Aircraft Base

### November 2019

| November<br>2019 | Single Engine<br>Turboprop | Twin Engine<br>Turboprop | Light Jet | Midsize Jet 🗙 | Heavy Jet X | Bizliners | GRAND<br>TOTAL |
|------------------|----------------------------|--------------------------|-----------|---------------|-------------|-----------|----------------|
| Norway           | 4                          | 27                       | 3         | 9             | 8           |           | 51             |
| Greece           |                            | 17                       | 5         | 4             | 12          |           | 38             |
| Ireland          | 5                          | 4                        | 1         | 5             | 15          | 2         | 32             |
| Finland          | 12                         | 3                        | 10        |               | 6           |           | 31             |
| Slovakia         | 3                          | 2                        | 9         | 4             | 2           | 5         | 25             |
| Bulgaria         | 4                          | 5                        | 7         | 2             | 4           | 1         | 23             |
| Hungary          | 1                          | 7                        | 7         | 4             | 2           |           | 21             |
| Romania          | 2                          | 4                        | 5         | 2             | 6           | 1         | 20             |
| Estonia          | 1                          | 6                        | 4         | 5             | 2           |           | 18             |
| Cyprus           | 2                          | 2                        |           | 3             | 8           |           | 15             |
| Slovenia         | 2                          | 2                        | 6         | 1             | 3           |           | 14             |
| Croatia          | 1                          | 4                        | 6         |               | 2           |           | 13             |
| Lithuania        |                            |                          | 1         | 5             | 2           | 3         | 11             |
| Latvia           |                            |                          | 3         | 3             | 2           |           | 8              |
| Albania          |                            |                          | 1         |               |             |           | 1              |
| Others           | 2                          | 9                        | 15        | 12            | 4           |           | 42             |
| TOTAL            | 626                        | 653                      | 968       | 470           | 982         | 95        | 3794           |

5 © Powered by JETNET for EBAA

\* (Montenegro, Serbia, Macedonia, Bosnia-Herzegovina, Isle of Man, Jersey, Guernsey)

section 02