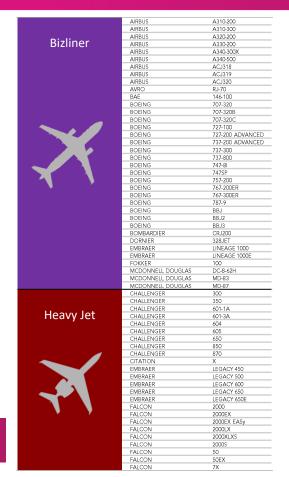

|
| Saudi Arabia     | UH-  |                            |                          |           |             | 2         | 2         | 4              |
| Cyprus           | 5B-  |                            | 1                        |           | 2           | 1         |           | 4              |
| Latvia           | YL-  |                            |                          | 2         | 2           |           |           | 4              |
| Other registries |      | 2                          | 2                        | 9         | 4           | 7         | 1         | 25             |
| TOTAL            |      | 611                        | 657                      | 969       | 465         | 963       | 92        | 3757           |





#### **CLASSIFICATION - JETS**







## **CLASSIFICATION - TURBOPROPS**

Twin Engine Turboprop

| PIAGGIO      | EVO          |
|--------------|--------------|
| PIAGGIO      | AVANTI II    |
| PIAGGIO      | P180         |
| CHEYENNE     | 400          |
| CHEYENNE     | T            |
| CHEYENNE     | IA           |
| CHEYENNE     | II .         |
| CHEYENNE     | III          |
| CHEYENNE     | IIIA         |
| CHEYENNE     | IIXL         |
| CESSNA       | Conquest I   |
| CESSNA       | Conquest II  |
| GULFSTREAM   | G-I          |
| JETSTREAM    | 31           |
| JETSTREAM    | 32           |
| JETSTREAM    | 41           |
| KING AIR     | 200          |
| KING AIR     | 200C         |
| KING AIR     | 200C<br>200T |
| KING AIR     | 250          |
| KING AIR     | 300          |
| KING AIR     | 300LW        |