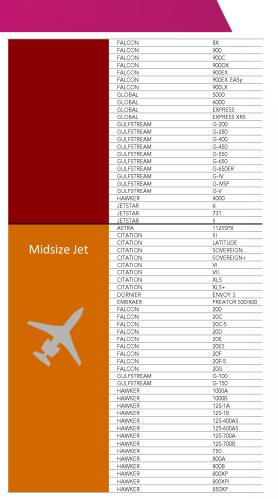

|
| Saudi Arabia     | UH-  |                            |                          |           |             | 2         | 2         | 4              |
| Cyprus           | 5B-  |                            | 1                        |           | 2           | 1         |           | 4              |
| Latvia           | YL-  |                            |                          | 2         | 2           |           |           | 4              |
| Other registries |      | 2                          | 2                        | 9         | 4           | 7         | 1         | 25             |
| TOTAL            |      | 611                        | 657                      | 969       | 465         | 963       | 92        | 3757           |





#### **CLASSIFICATION - JETS**







## **CLASSIFICATION - TURBOPROPS**

Twin Engine Turboprop

| PIAGGIO      | EVO          |
|--------------|--------------|
| PIAGGIO      | AVANTI II    |
| PIAGGIO      | P180         |
| CHEYENNE     | 400          |
| CHEYENNE     | T            |
| CHEYENNE     | IA           |
| CHEYENNE     | II .         |
| CHEYENNE     | III          |
| CHEYENNE     | IIIA         |
| CHEYENNE     | IIXL         |
| CESSNA       | Conquest I   |
| CESSNA       | Conquest II  |
| GULFSTREAM   | G-I          |
| JETSTREAM    | 31           |
| JETSTREAM    | 32           |
| JETSTREAM    | 41           |
| KING AIR     | 200          |
| KING AIR     | 200C         |
| KING AIR     | 200C<br>200T |
| KING AIR     | 250          |
| KING AIR     | 300          |
| KING AIR     | 300LW        |
|