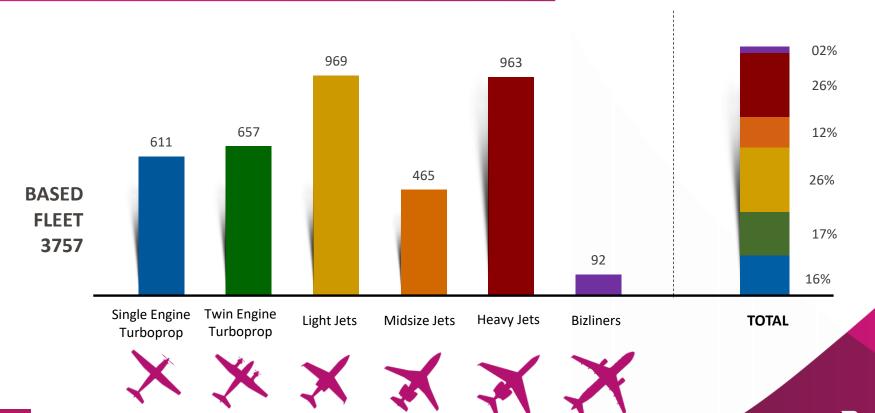

| August 2019 | Single Engine<br>Turboprop | Twin Engine<br>Turboprop | Light Jet | Midsize Jet | Heavy Jet | Bizliners | GRAND<br>TOTAL |
|-------------|----------------------------|--------------------------|-----------|-------------|-----------|-----------|----------------|
| Norway      | 4                          | 32                       | 2         | 8           | 7         |           | 53             |
| Greece      |                            | 17                       | 5         | 4           | 10        |           | 36             |
| Ireland     | 5                          | 4                        | 1         | 6           | 16        | 2         | 34             |
| Finland     | 13                         | 3                        | 10        |             | 7         |           | 33             |
| Slovakia    | 2                          | 2                        | 12        | 4           | 2         | 5         | 27             |
| Bulgaria    | 5                          | 5                        | 7         | 2           | 5         | 1         | 25             |
| Hungary     | 1                          | 6                        | 8         | 3           | 2         |           | 20             |
| Estonia     | 1                          | 6                        | 4         | 5           | 2         |           | 18             |
| Romania     | 1                          | 4                        | 4         | 2           | 6         | 1         | 18             |
| Slovenia    | 1                          | 2                        | 8         | 1           | 5         |           | 17             |
| Cyprus      | 2                          | 2                        | 1         | 4           | 8         |           | 17             |
| Croatia     | 1                          | 4                        | 6         |             | 1         |           | 12             |
| Lithuania   |                            |                          | 1         | 6           | 1         | 3         | 11             |
| Latvia      |                            |                          | 2         | 3           | 2         |           | 7              |
| Albania     |                            |                          | 1         |             |           |           | 1              |
| Others      | 2                          | 9                        | 16        | 12          | 4         |           | 43             |
| TOTAL       | 611                        | 657                      | 969       | 465         | 963       | 92        | 3757           |