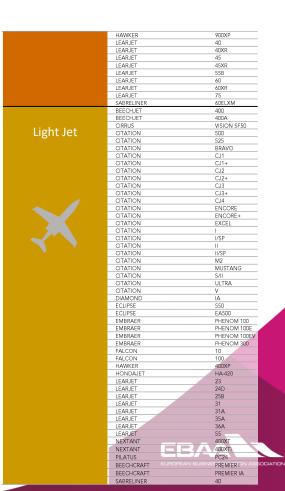

|
| Saudi Arabia     | UH-  |                            |                          |           |             | 2         | 2         | 4              |
| Cyprus           | 5B-  |                            | 1                        |           | 2           | 1         |           | 4              |
| Latvia           | YL-  |                            |                          | 2         | 2           |           |           | 4              |
| Other registries |      | 2                          | 2                        | 9         | 4           | 7         | 1         | 25             |
| TOTAL            |      | 611                        | 657                      | 969       | 465         | 963       | 92        | 3757           |





#### **CLASSIFICATION - JETS**







## **CLASSIFICATION - TURBOPROPS**

Twin Engine Turboprop

| PIAGGIO      | EVO          |
|--------------|--------------|
| PIAGGIO      | AVANTI II    |
| PIAGGIO      | P180         |
| CHEYENNE     | 400          |
| CHEYENNE     | T            |
| CHEYENNE     | IA           |
| CHEYENNE     | II .         |
| CHEYENNE     | III          |
| CHEYENNE     | IIIA         |
| CHEYENNE     | IIXL         |
| CESSNA       | Conquest I   |
| CESSNA       | Conquest II  |
| GULFSTREAM   | G-I          |
| JETSTREAM    | 31           |
| JETSTREAM    | 32           |
| JETSTREAM    | 41           |
| KING AIR     | 200          |
| KING AIR     | 200C         |
| KING AIR     | 200C<br>200T |
| KING AIR     | 250          |
| KING AIR     | 300          |
| KING AIR     | 300LW        |
| K