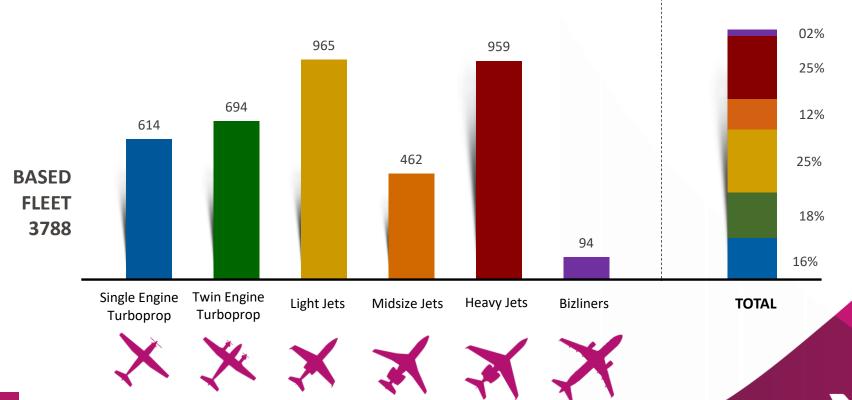

## **BASED FLEET**

| July 2019      | Single Engine<br>Turboprop | Twin Engine<br>Turboprop | Light Jet | Midsize Jet | Heavy Jet | Bizliners | GRAND<br>TOTAL |
|----------------|----------------------------|--------------------------|-----------|-------------|-----------|-----------|----------------|
| Germany        | 162                        | 121                      | 269       | 83          | 124       | 15        | 774            |
| United Kingdom | 68                         | 114                      | 93        | 72          | 145       | 16        | 508            |
| France         | 98                         | 110                      | 119       | 49          | 80        | 7         | 463            |
| Switzerland    | 55                         | 27                       | 56        | 8           | 92        | 15        | 253            |
| Austria        | 28                         | 16                       | 65        | 31          | 80        | 1         | 221            |
| Italy          | 10                         | 55                       | 40        | 23          | 39        | 3         | 170            |
| Malta          | 1                          | 6                        | 15        | 7           | 107       | 7         | 143            |
| Spain          | 6                          | 32                       | 49        | 16          | 36        | 3         | 142            |
| Portugal       | 1                          | 2                        | 25        | 53          | 45        | 2         | 128            |
| Czech Republic | 26                         | 16                       | 34        | 9           | 18        | 3         | 106            |
| Belgium        | 30                         | 16                       | 19        | 12          | 25        | 1         | 103            |
| Netherlands    | 28                         | 18                       | 20        | 7           | 15        | 2         | 90             |
| Luxembourg     | 25                         | 12                       | 16        | 7           | 19        | 6         | 85             |
| Sweden         | 5                          | 33                       | 19        | 8           | 17        |           | 82             |
| Denmark        | 16                         | 7                        | 20        | 9           | 28        | 1         | 81             |
| Poland         | 15                         | 11                       | 19        | 9           | 12        |           | 66             |

BASED FLEET

July 2019

| July 2019 | Single Engine Turboprop | Twin Engine<br>Turboprop | Light Jet | Midsize Jet | Heavy Jet | Bizliners | GRAND<br>TOTAL |
|-----------|-------------------------|--------------------------|-----------|-------------|-----------|-----------|----------------|
| Norway    | 4                       | 32                       | 2         | 8           | 7         |           | 53             |
| Greece    |                         | 17                       | 5         | 4           | 10        |           | 36             |
| Ireland   | 6                       | 4                        | 1         | 6           | 15        | 2         | 34             |
| Finland   | 13                      | 3                        | 10        |             | 6         |           | 32             |
| Slovakia  | 2                       | 2                        | 12        | 3           | 2         | 5         | 26             |
| Bulgaria  | 5                       | 5                        | 7         | 2           | 5         | 1         | 25             |
| Hungary   | 2                       | 7                        | 8         | 3           | 2         |           | 22             |
| Estonia   | 1                       | 7                        | 4         | 5           | 2         |           | 19             |
| Slovenia  | 1                       | 2                        | 8         | 1           | 6         |           | 18             |
| Cyprus    | 2                       | 2                        | 1         | 4           | 8         |           | 17             |
| Romania   | 1                       | 4                        | 3         | 2           | 6         | 1         | 17             |
| Croatia   | 1                       | 4                        | 6         |             | 1         |           | 12             |
| Lithuania |                         |                          | 1         | 6           | 1         | 3         | 11             |
| Latvia    |                         |                          | 2         | 3           | 2         |           | 7              |
| Albania   |                         |                          | 1         |             |           |           | 1              |
| Others    | 2                       | 9                        | 16        | 12          | 4         |           | 43             |
| TOTAL     | 614                     | 694                      | 965       | 462         | 959       | 94        | 3788           |