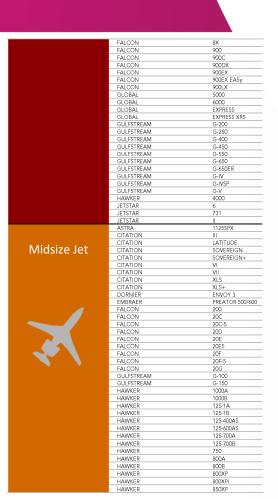

|    | 1                        |   | 1         | 2           |   | 1         |           | 5              |
| Latvia           | YL-  |                         |    |                          |   | 2         | 2           |   |           |           | 4              |
| Saudi Arabia     | UH-  |                         |    |                          |   |           |             |   | 2         | 2         | 4              |
| Other registries |      | 1                       |    | 3                        |   | 9         | 4           |   | 8         | 1         | 26             |
| TOTAL            |      | 614                     |    | 694                      |   | 965       | 462         |   | 959       | 94        | 3788           |





#### **CLASSIFICATION - JETS**







### **CLASSIFICATION - TURBOPROPS**

Twin Engine Turboprop

| PIAGGIO      | EVO          |
|--------------|--------------|
| PIAGGIO      | AVANTI II    |
| PIAGGIO      | P180         |
| CHEYENNE     | 400          |
| CHEYENNE     | T            |
| CHEYENNE     | IA           |
| CHEYENNE     | II .         |
| CHEYENNE     | III          |
| CHEYENNE     | IIIA         |
| CHEYENNE     | IIXL         |
| CESSNA       | Conquest I   |
| CESSNA       | Conquest II  |
| GULFSTREAM   | G-I          |
| JETSTREAM    | 31           |
| JETSTREAM    | 32           |
| JETSTREAM    | 41           |
| KING AIR     | 200          |
| KING AIR     | 200C         |
| KING AIR     | 200C<br>200T |
| KING AIR     | 250          |
| KING AIR     | 300          |
| KING AIR     | 300LW        |