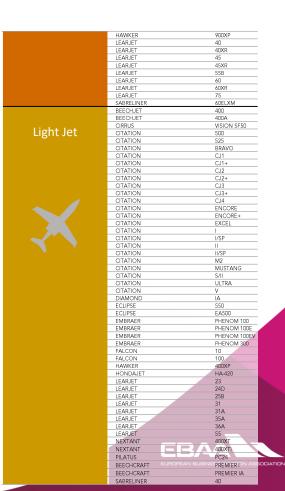

|    | 1                        |   | 1         | 2           |   | 1         |           | 5              |
| Latvia           | YL-  |                         |    |                          |   | 2         | 2           |   |           |           | 4              |
| Saudi Arabia     | UH-  |                         |    |                          |   |           |             |   | 2         | 2         | 4              |
| Other registries |      | 1                       |    | 3                        |   | 9         | 4           |   | 8         | 1         | 26             |
| TOTAL            |      | 614                     |    | 694                      |   | 965       | 462         |   | 959       | 94        | 3788           |





#### **CLASSIFICATION - JETS**







### **CLASSIFICATION - TURBOPROPS**

Twin Engine Turboprop

| PIAGGIO      | EVO          |
|--------------|--------------|
| PIAGGIO      | AVANTI II    |
| PIAGGIO      | P180         |
| CHEYENNE     | 400          |
| CHEYENNE     | T            |
| CHEYENNE     | IA           |
| CHEYENNE     | II .         |
| CHEYENNE     | III          |
| CHEYENNE     | IIIA         |
| CHEYENNE     | IIXL         |
| CESSNA       | Conquest I   |
| CESSNA       | Conquest II  |
| GULFSTREAM   | G-I          |
| JETSTREAM    | 31           |
| JETSTREAM    | 32           |
| JETSTREAM    | 41           |
| KING AIR     | 200          |
| KING AIR     | 200C         |
| KING AIR     | 200C<br>200T |
| KING AIR     | 250          |
| KING AIR     | 300          |
| KING AIR     | 300LW        |
|