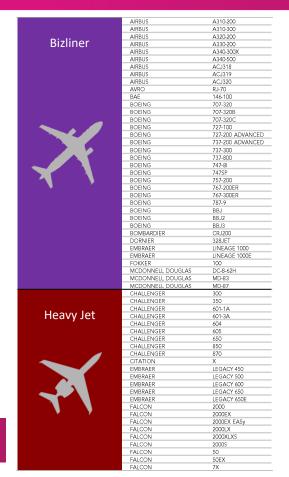

#### **CLASSIFICATION - JETS**

### **CLASSIFICATION - TURBOPROPS**

Twin Engine Turboprop

| PIAGGIO      | EVO          |
|--------------|--------------|
| PIAGGIO      | AVANTI II    |
| PIAGGIO      | P180         |
| CHEYENNE     | 400          |
| CHEYENNE     | T            |
| CHEYENNE     | IA           |
| CHEYENNE     | II .         |
| CHEYENNE     | III          |
| CHEYENNE     | IIIA         |
| CHEYENNE     | IIXL         |
| CESSNA       | Conquest I   |
| CESSNA       | Conquest II  |
| GULFSTREAM   | G-I          |
| JETSTREAM    | 31           |
| JETSTREAM    | 32           |
| JETSTREAM    | 41           |
| KING AIR     | 200          |
| KING AIR     | 200C         |
| KING AIR     | 200C<br>200T |
| KING AIR     | 250          |
| KING AIR     | 300          |
| KING AIR     | 300LW        |
| KING AIR     | 350<br>350   |
|              |              |
| KING AIR     | 350C         |
| KING AIR     | 350ER        |
| KING AIR     | 350i         |
| KING AIR     | 350iER       |
| KING AIR     | 90           |
| KING AIR     | A100         |
| KING AIR     | A200         |
| KING AIR     | A90          |
| KING AIR     | A90-1        |
| KING AIR     | B100         |
| KING AIR     | B200         |
| KING AIR     | B200C        |
| KING AIR     | B200GT       |
| KING AIR     | B200SE       |
| KING AIR     | B200T        |
| KING AIR     | B90          |
| KING AIR     | C90          |
| KING AIR     | C90A         |
| KING AIR     | C90B         |
| KING AIR     | C90GT        |
| KING AIR     | C90GTi       |
| KING AIR     | C90GTx       |
| KING AIR     | E90          |
| KING AIR     | F90          |
| KING AIR     | F90-1        |
| QUEST        | KODIAK 100   |
| MERLIN       | 300          |
| MERLIN       | IIB          |
| MERLIN       | III          |
| MERLIN       | IIIA         |
| MERLIN       | IIIB         |
| MERLIN       | IIIC         |
| MERLIN       | IV           |
| MERLIN       | IV-A         |
| MERLIN       | IV-C         |
| MITSUBISHI   | MARQUISE     |
| MITSUBISHI   | MU-2K        |
| MILLOODIDLII | IVIOTZIN     |