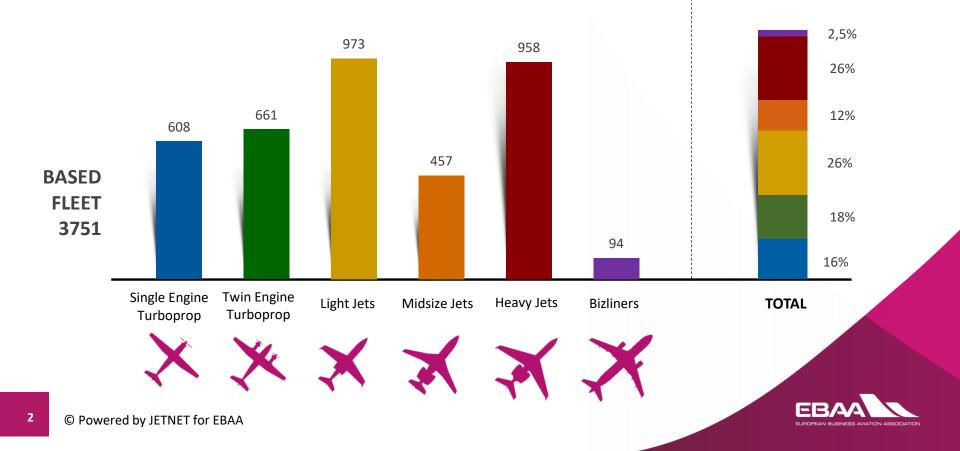

### **BASED FLEET**

#### June 2019

| June 2019      | Single Engine<br>Turboprop | Twin Engine<br>Turboprop | Light Jet | Midsize Jet 🐳 | Heavy Jet 🐳 | Bizliners | GRAND<br>TOTAL |
|----------------|----------------------------|--------------------------|-----------|---------------|-------------|-----------|----------------|
| Germany        | 161                        | 113                      | 270       | 82            | 122         | 15        | 763            |
| United Kingdom | 67                         | 106                      | 95        | 71            | 143         | 16        | 498            |
| France         | 98                         | 104                      | 118       | 48            | 79          | 7         | 454            |
| Switzerland    | 55                         | 27                       | 58        | 8             | 93          | 15        | 256            |
| Austria        | 28                         | 14                       | 63        | 30            | 80          | 1         | 216            |
| Italy          | 10                         | 55                       | 40        | 23            | 40          | 3         | 171            |
| Spain          | 6                          | 32                       | 50        | 16            | 37          | 3         | 144            |
| Malta          | 1                          | 5                        | 17        | 7             | 106         | 7         | 143            |
| Portugal       | 1                          | 2                        | 25        | 53            | 44          | 2         | 127            |
| Czech Republic | 25                         | 13                       | 34        | 9             | 19          | 3         | 103            |
| Belgium        | 30                         | 14                       | 17        | 12            | 26          | 1         | 100            |
| Luxembourg     | 24                         | 12                       | 17        | 7             | 20          | 6         | 86             |
| Netherlands    | 27                         | 16                       | 20        | 7             | 14          | 2         | 86             |
| Sweden         | 5                          | 34                       | 20        | 8             | 17          |           | 84             |
| Denmark        | 15                         | 7                        | 21        | 9             | 29          | 1         | 82             |
| Poland         | 15                         | 11                       | 19        | 8             | 12          |           | 65             |

#### June 2019

| June 2019 | Single Engine<br>Turboprop | Twin Engine<br>Turboprop | Light Jet | Midsize Jet 🗙 | Heavy Jet 🐳 | Bizliners | GRAND<br>TOTAL |
|-----------|----------------------------|--------------------------|-----------|---------------|-------------|-----------|----------------|
| Norway    | 4                          | 33                       | 2         | 8             | 7           |           | 54             |
| Greece    |                            | 17                       | 5         | 4             | 10          |           | 36             |
| Ireland   | 6                          | 4                        | 1         | 6             | 15          | 2         | 34             |
| Finland   | 13                         | 3                        | 10        |               | 6           |           | 32             |
| Slovakia  | 2                          | 2                        | 13        | 3             | 2           | 5         | 27             |
| Bulgaria  | 5                          | 5                        | 7         | 2             | 5           | 1         | 25             |
| Hungary   | 2                          | 6                        | 8         | 3             | 2           |           | 21             |
| Estonia   | 1                          | 6                        | 4         | 5             | 2           |           | 18             |
| Slovenia  | 1                          | 2                        | 8         | 1             | 6           |           | 18             |
| Cyprus    | 2                          | 2                        | 1         | 4             | 8           |           | 17             |
| Romania   | 1                          | 4                        | 3         | 2             | 6           | 1         | 17             |
| Croatia   | 1                          | 4                        | 6         |               | 1           |           | 12             |
| Lithuania |                            |                          | 1         | 6             | 1           | 3         | 11             |
| Latvia    |                            |                          | 2         | 3             | 2           |           | 7              |
| Albania   |                            |                          | 1         |               |             |           | 1              |
| Others    | 2                          | 8                        | 17        | 12            | 4           |           | 43             |
| TOTAL     | 608                        | 661                      | 973       | 457           | 958         | 94        | 3751           |