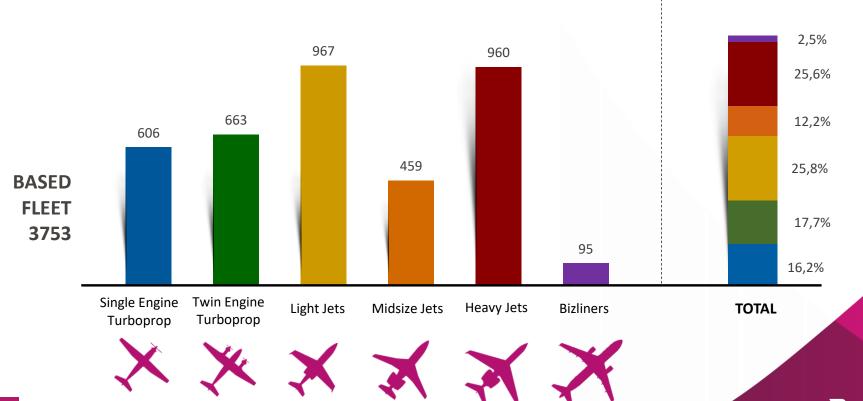

## **BASED FLEET**

| May 2019       | Single Engine<br>Turboprop | Twin Engine<br>Turboprop | Light Jet | Midsize Jet | Heavy Jet | Bizliners | GRAND<br>TOTAL |
|----------------|----------------------------|--------------------------|-----------|-------------|-----------|-----------|----------------|
| Germany        | 160                        | 114                      | 270       | 82          | 121       | 15        | 762            |
| United Kingdom | 66                         | 107                      | 96        | 73          | 144       | 16        | 502            |
| France         | 98                         | 103                      | 119       | 48          | 79        | 7         | 454            |
| Switzerland    | 54                         | 28                       | 57        | 8           | 97        | 15        | 259            |
| Austria        | 28                         | 14                       | 63        | 30          | 81        | 1         | 217            |
| Italy          | 10                         | 55                       | 39        | 23          | 38        | 3         | 168            |
| Spain          | 7                          | 33                       | 51        | 15          | 37        | 3         | 146            |
| Malta          | 1                          | 5                        | 16        | 7           | 107       | 7         | 143            |
| Portugal       | 1                          | 2                        | 24        | 53          | 44        | 2         | 126            |
| Czech Republic | 25                         | 13                       | 34        | 10          | 19        | 3         | 104            |
| Belgium        | 31                         | 13                       | 17        | 12          | 27        | 1         | 101            |
| Sweden         | 6                          | 35                       | 20        | 8           | 17        |           | 86             |
| Luxembourg     | 24                         | 12                       | 17        | 7           | 20        | 6         | 86             |
| Netherlands    | 26                         | 16                       | 19        | 7           | 13        | 2         | 83             |
| Denmark        | 15                         | 7                        | 19        | 9           | 27        | 1         | 78             |
| Poland         | 15                         | 11                       | 18        | 8           | 12        |           | 64             |

BASED FLEET May 2019

| May 2019  | Single Engine<br>Turboprop | Twin Engine<br>Turboprop | Light Jet | Midsize Jet | Heavy Jet | Bizliners X | GRAND<br>TOTAL |
|-----------|----------------------------|--------------------------|-----------|-------------|-----------|-------------|----------------|
| Norway    | 4                          | 33                       | 1         | 8           | 7         |             | 53             |
| Greece    |                            | 17                       | 5         | 4           | 12        |             | 38             |
| Ireland   | 6                          | 4                        | 1         | 6           | 13        | 2           | 32             |
| Finland   | 12                         | 3                        | 10        |             | 6         |             | 31             |
| Slovakia  | 2                          | 2                        | 13        | 3           | 2         | 5           | 27             |
| Bulgaria  | 5                          | 4                        | 7         | 2           | 5         | 2           | 25             |
| Hungary   | 2                          | 5                        | 8         | 3           | 2         |             | 20             |
| Estonia   | 1                          | 6                        | 4         | 5           | 2         |             | 18             |
| Slovenia  | 1                          | 2                        | 8         | 1           | 6         |             | 18             |
| Cyprus    | 2                          | 2                        | 1         | 4           | 8         |             | 17             |
| Romania   | 1                          | 4                        | 3         | 2           | 6         | 1           | 17             |
| Croatia   | 1                          | 4                        | 6         |             | 1         |             | 12             |
| Lithuania |                            |                          | 1         | 6           | 1         | 3           | 11             |
| Latvia    |                            |                          | 2         | 3           | 2         |             | 7              |
| Albania   |                            |                          | 1         |             |           |             | 1              |
| Others    | 2                          | 9                        | 17        | 12          | 4         |             | 44             |
| TOTAL     | 606                        | 663                      | 967       | 459         | 960       | 95          | 3750           |