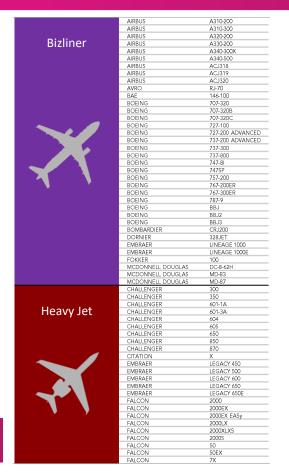

|          |           |   | 5              |
| Latvia           | YL-  |                            |   |                          |   | 2         | 2           |   |           |          |           |   | 4              |
| Saudi Arabia     | UH-  |                            |   |                          |   |           |             |   | 2         |          | 2         |   | 4              |
| Other registries |      | 1                          |   | 3                        |   | 9         | 4           |   | 9         |          | 2         |   | 28             |
| TOTAL            |      | 606                        |   | 663                      |   | 967       | 459         |   | 960       |          | 95        |   | 3750           |





### **CLASSIFICATION - JETS**







## **CLASSIFICATION - TURBOPROPS**

Twin Engine Turboprop

| PIAGGIO      | EVO          |
|--------------|--------------|
| PIAGGIO      | AVANTI II    |
| PIAGGIO      | P180         |
| CHEYENNE     | 400          |
| CHEYENNE     | T            |
| CHEYENNE     | IA           |
| CHEYENNE     | II .         |
| CHEYENNE     | III          |
| CHEYENNE     | IIIA         |
| CHEYENNE     | IIXL         |
| CESSNA       | Conquest I   |
| CESSNA       | Conquest II  |
| GULFSTREAM   | G-I          |
| JETSTREAM    | 31           |
| JETSTREAM    | 32           |
| JETSTREAM    | 41           |
| KING AIR     | 200          |
| KING AIR     | 200C         |
| KING AIR     | 200C<br>200T |
| KING AIR     | 250          |
| KING AIR     | 300          |
| KING AIR     | 300LW        |