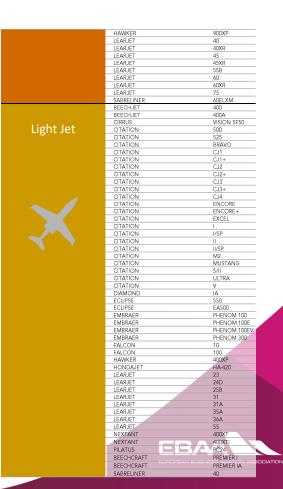

|          |           |   | 5              |
| Latvia           | YL-  |                            |   |                          |   | 2         | 2           |   |           |          |           |   | 4              |
| Saudi Arabia     | UH-  |                            |   |                          |   |           |             |   | 2         |          | 2         |   | 4              |
| Other registries |      | 1                          |   | 3                        |   | 9         | 4           |   | 9         |          | 2         |   | 28             |
| TOTAL            |      | 606                        |   | 663                      |   | 967       | 459         |   | 960       |          | 95        |   | 3750           |





### **CLASSIFICATION - JETS**







## **CLASSIFICATION - TURBOPROPS**

Twin Engine Turboprop

| PIAGGIO      | EVO          |
|--------------|--------------|
| PIAGGIO      | AVANTI II    |
| PIAGGIO      | P180         |
| CHEYENNE     | 400          |
| CHEYENNE     | T            |
| CHEYENNE     | IA           |
| CHEYENNE     | II .         |
| CHEYENNE     | III          |
| CHEYENNE     | IIIA         |
| CHEYENNE     | IIXL         |
| CESSNA       | Conquest I   |
| CESSNA       | Conquest II  |
| GULFSTREAM   | G-I          |
| JETSTREAM    | 31           |
| JETSTREAM    | 32           |
| JETSTREAM    | 41           |
| KING AIR     | 200          |
| KING AIR     | 200C         |
| KING AIR     | 200C<br>200T |
| KING AIR     | 250          |
| KING AIR     | 300          |
| KING AIR     | 300LW        |
| K