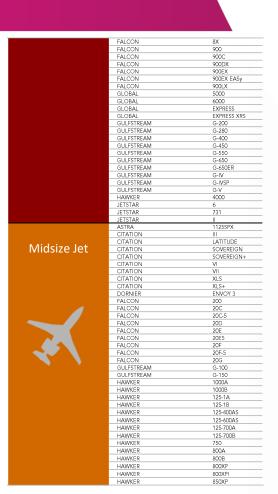

|          |           |   | 5              |
| Latvia           | YL-  |                            |   |                          |   | 2         | 2           |   |           |          |           |   | 4              |
| Saudi Arabia     | UH-  |                            |   |                          |   |           |             |   | 2         |          | 2         |   | 4              |
| Other registries |      | 1                          |   | 3                        |   | 9         | 4           |   | 9         |          | 2         |   | 28             |
| TOTAL            |      | 606                        |   | 663                      |   | 967       | 459         |   | 960       |          | 95        |   | 3750           |





### **CLASSIFICATION - JETS**







## **CLASSIFICATION - TURBOPROPS**

Twin Engine Turboprop

| PIAGGIO      | EVO          |
|--------------|--------------|
| PIAGGIO      | AVANTI II    |
| PIAGGIO      | P180         |
| CHEYENNE     | 400          |
| CHEYENNE     | T            |
| CHEYENNE     | IA           |
| CHEYENNE     | II .         |
| CHEYENNE     | III          |
| CHEYENNE     | IIIA         |
| CHEYENNE     | IIXL         |
| CESSNA       | Conquest I   |
| CESSNA       | Conquest II  |
| GULFSTREAM   | G-I          |
| JETSTREAM    | 31           |
| JETSTREAM    | 32           |
| JETSTREAM    | 41           |
| KING AIR     | 200          |
| KING AIR     | 200C         |
| KING AIR     | 200C<br>200T |
| KING AIR     | 250          |
| KING AIR     | 300          |
| KING AIR     | 300LW        |
|