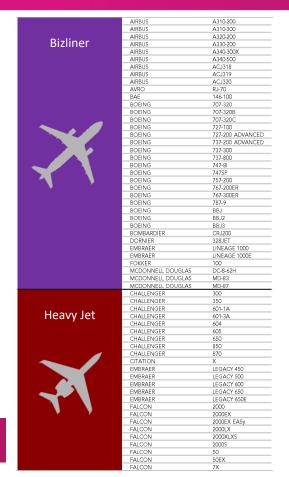

|   |                          |   |           |             |   | 2         | 2         | 4              |
| Saudi Arabia     | UH-  |                         |   | 1                        |   |           | 2           |   | 1         |           | 4              |
| Brazil           | PP-  |                         |   |                          |   | 2         | 2           |   |           |           | 4              |
| Other registries |      | 2                       |   | 2                        |   | 10        | 7           |   | 6         | 0         | 25             |
| TOTAL            |      | 617                     |   | 653                      |   | 963       | 467         |   | 965       | 92        | 3757           |





#### **CLASSIFICATION - JETS**







## **CLASSIFICATION - TURBOPROPS**

Twin Engine Turboprop

| PIAGGIO      | EVO          |
|--------------|--------------|
| PIAGGIO      | AVANTI II    |
| PIAGGIO      | P180         |
| CHEYENNE     | 400          |
| CHEYENNE     | T            |
| CHEYENNE     | IA           |
| CHEYENNE     | II .         |
| CHEYENNE     | III          |
| CHEYENNE     | IIIA         |
| CHEYENNE     | IIXL         |
| CESSNA       | Conquest I   |
| CESSNA       | Conquest II  |
| GULFSTREAM   | G-I          |
| JETSTREAM    | 31           |
| JETSTREAM    | 32           |
| JETSTREAM    | 41           |
| KING AIR     | 200          |
| KING AIR     | 200C         |
| KING AIR     | 200C<br>200T |
| KING AIR     | 250          |
| KING AIR     | 300          |
| KING AIR     | 300LW        |