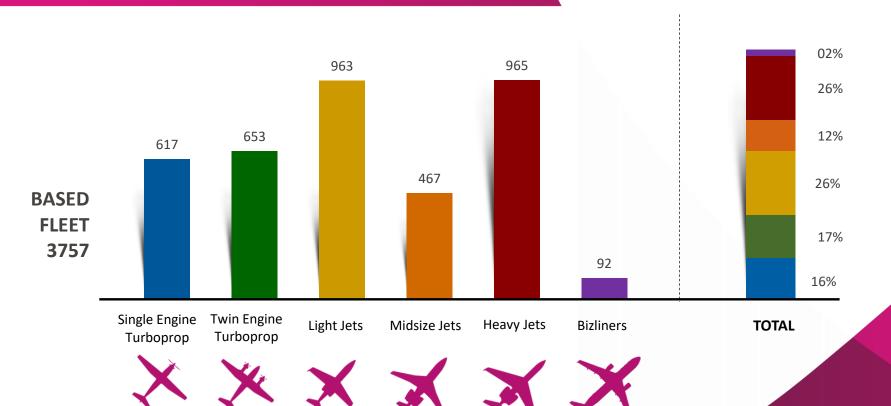

### **BASED FLEET**

| September<br>2019 | Single Engine Turboprop | Twin Engine<br>Turboprop | Light Jet | Midsize Jet | Heavy Jet | Bizliners | GRAND<br>TOTAL |
|-------------------|-------------------------|--------------------------|-----------|-------------|-----------|-----------|----------------|
| Norway            | 4                       | 30                       | 3         | 8           | 7         |           | 52             |
| Greece            |                         | 17                       | 5         | 4           | 10        |           | 36             |
| Finland           | 14                      | 3                        | 10        |             | 7         |           | 34             |
| Ireland           | 5                       | 4                        | 1         | 6           | 16        | 2         | 34             |
| Slovakia          | 2                       | 2                        | 11        | 4           | 2         | 5         | 26             |
| Bulgaria          | 5                       | 5                        | 7         | 2           | 5         | 1         | 25             |
| Hungary           | 1                       | 6                        | 7         | 3           | 2         |           | 19             |
| Estonia           | 1                       | 6                        | 4         | 5           | 2         |           | 18             |
| Romania           | 1                       | 4                        | 4         | 2           | 6         | 1         | 18             |
| Cyprus            | 2                       | 2                        |           | 4           | 9         |           | 17             |
| Slovenia          | 1                       | 2                        | 7         | 1           | 5         |           | 16             |
| Croatia           | 1                       | 4                        | 5         |             | 1         |           | 11             |
| Lithuania         |                         |                          | 1         | 6           | 1         | 3         | 11             |
| Latvia            |                         |                          | 3         | 3           | 2         |           | 8              |
| Albania           |                         |                          | 1         |             |           |           | 1              |
| Others            | 2                       | 9                        | 16        | 12          | 4         |           | 43             |
| TOTAL             | 617                     | 653                      | 963       | 467         | 965       | 92        | 3757           |