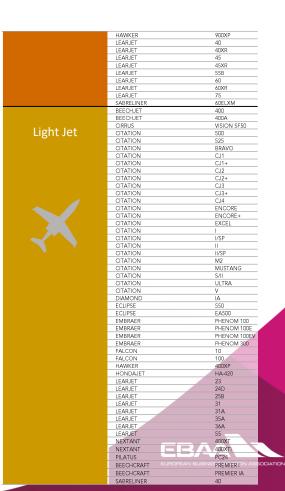

|   |                          |   |           |             |   | 2         | 2         | 4              |
| Saudi Arabia     | UH-  |                         |   | 1                        |   |           | 2           |   | 1         |           | 4              |
| Brazil           | PP-  |                         |   |                          |   | 2         | 2           |   |           |           | 4              |
| Other registries |      | 2                       |   | 2                        |   | 10        | 7           |   | 6         | 0         | 25             |
| TOTAL            |      | 617                     |   | 653                      |   | 963       | 467         |   | 965       | 92        | 3757           |





#### **CLASSIFICATION - JETS**







## **CLASSIFICATION - TURBOPROPS**

Twin Engine Turboprop

| PIAGGIO      | EVO          |
|--------------|--------------|
| PIAGGIO      | AVANTI II    |
| PIAGGIO      | P180         |
| CHEYENNE     | 400          |
| CHEYENNE     | T            |
| CHEYENNE     | IA           |
| CHEYENNE     | II .         |
| CHEYENNE     | III          |
| CHEYENNE     | IIIA         |
| CHEYENNE     | IIXL         |
| CESSNA       | Conquest I   |
| CESSNA       | Conquest II  |
| GULFSTREAM   | G-I          |
| JETSTREAM    | 31           |
| JETSTREAM    | 32           |
| JETSTREAM    | 41           |
| KING AIR     | 200          |
| KING AIR     | 200C         |
| KING AIR     | 200C<br>200T |
| KING AIR     | 250          |
| KING AIR     | 300          |
| KING AIR     | 300LW        |
| K