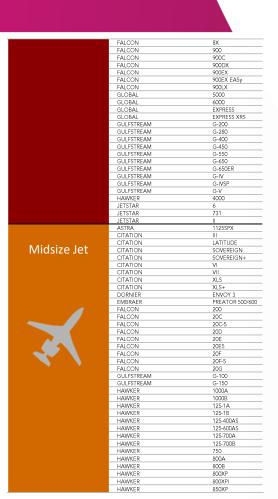

|   |                          |   |           |             |   | 2         | 2         | 4              |
| Saudi Arabia     | UH-  |                         |   | 1                        |   |           | 2           |   | 1         |           | 4              |
| Brazil           | PP-  |                         |   |                          |   | 2         | 2           |   |           |           | 4              |
| Other registries |      | 2                       |   | 2                        |   | 10        | 7           |   | 6         | 0         | 25             |
| TOTAL            |      | 617                     |   | 653                      |   | 963       | 467         |   | 965       | 92        | 3757           |





#### **CLASSIFICATION - JETS**







## **CLASSIFICATION - TURBOPROPS**

Twin Engine Turboprop

| PIAGGIO      | EVO          |
|--------------|--------------|
| PIAGGIO      | AVANTI II    |
| PIAGGIO      | P180         |
| CHEYENNE     | 400          |
| CHEYENNE     | T            |
| CHEYENNE     | IA           |
| CHEYENNE     | II .         |
| CHEYENNE     | III          |
| CHEYENNE     | IIIA         |
| CHEYENNE     | IIXL         |
| CESSNA       | Conquest I   |
| CESSNA       | Conquest II  |
| GULFSTREAM   | G-I          |
| JETSTREAM    | 31           |
| JETSTREAM    | 32           |
| JETSTREAM    | 41           |
| KING AIR     | 200          |
| KING AIR     | 200C         |
| KING AIR     | 200C<br>200T |
| KING AIR     | 250          |
| KING AIR     | 300          |
| KING AIR     | 300LW        |
|