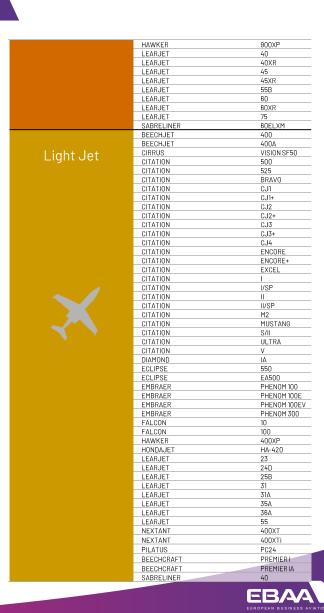

#### **CLASSIFICATION - JETS**

|                                       | NEDLIO            | 4710 000         |
|---------------------------------------|-------------------|------------------|
|                                       | AIRBUS            | A310-200         |
|                                       | AIRBUS            | A310-300         |
| Bizliner                              | AIRBUS            | A320-200         |
| 512111101                             | AIRBUS            | A330-200         |
|                                       | AIRBUS            | A340-300X        |
|                                       | AIRBUS            | A340-500         |
|                                       | AIRBUS            | ACJ318           |
|                                       | AIRBUS            | ACJ319           |
|                                       | AIRBUS            | ACJ320           |
|                                       | AVRO              | RJ-70            |
|                                       | BAE               | 146-100          |
|                                       | BOEING            | 707-320          |
|                                       | BOEING            | 707-320B         |
|                                       | BOEING            | 707-320C         |
|                                       | BOEING            | 727-100          |
|                                       | BOEING            | 727-200 ADVANCED |
|                                       | BOEING            | 737-200 ADVANCED |
| <b>7</b> 1                            | BOEING            | 737-300          |
| · · · · · · · · · · · · · · · · · · · | BOEING            | 737-800          |
|                                       |                   |                  |
|                                       | BOEING            | 747-81           |
|                                       | BOEING            | 747SP            |
|                                       | BOEING            | 757-200          |
|                                       | BOEING            | 767-200ER        |
|                                       | BOEING            | 767-300ER        |
|                                       | BOEING            | 787-9            |
|                                       | BOEING            | BBJ              |
|                                       | BOEING            | BBJ2             |
|                                       | BOEING            | BBJ3             |
|                                       | BOMBARDIER        | CRJ200           |
|                                       | DORNIER           | 328JET           |
|                                       | EMBRAER           | LINEAGE 1000     |
|                                       | EMBRAER           | LINEAGE 1000E    |
|                                       | FOKKER            | 100              |
|                                       | MCDONNELL DOUGLAS | DC-8-62H         |
|                                       | MCDONNELL DOUGLAS | MD-83            |
|                                       | MCDONNELL DOUGLAS | MD-87            |
|                                       | CHALLENGER        | 300              |
|                                       | CHALLENGER        | 350              |
| 100                                   | CHALLENGER        | 601-1A           |
| Heavy Jet                             | CHALLENGER        | 601-3A           |
| •                                     | CHALLENGER        | 604              |
|                                       |                   |                  |
|                                       | CHALLENGER        | 605<br>650       |
|                                       | CHALLENGER        |                  |
|                                       | CHALLENGER        | 850              |
| <b>A</b>                              | CHALLENGER        | 870              |
|                                       | CITATION          | X                |
|                                       | EMBRAER           | LEGACY 450       |
|                                       | EMBRAER           | LEGACY 500       |
|                                       | EMBRAER           | LEGACY 600       |
|                                       | EMBRAER           | LEGACY 650       |
| 1 1                                   | EMBRAER           | LEGACY 650E      |
| <b>y</b> y                            | FALCON            | 2000             |
|                                       | FALCON            | 2000EX           |
|                                       | FALCON            | 2000EX EASy      |
|                                       | FALCON            | 2000LX           |
|                                       | FALCON            | 2000XLXS         |
|                                       | FALCON            | 2000S            |
|                                       | FALCON            | 50               |
|                                       |                   |                  |
|                                       |                   |                  |
|                                       | FALCON<br>FALCON  | 50EX<br>7X       |