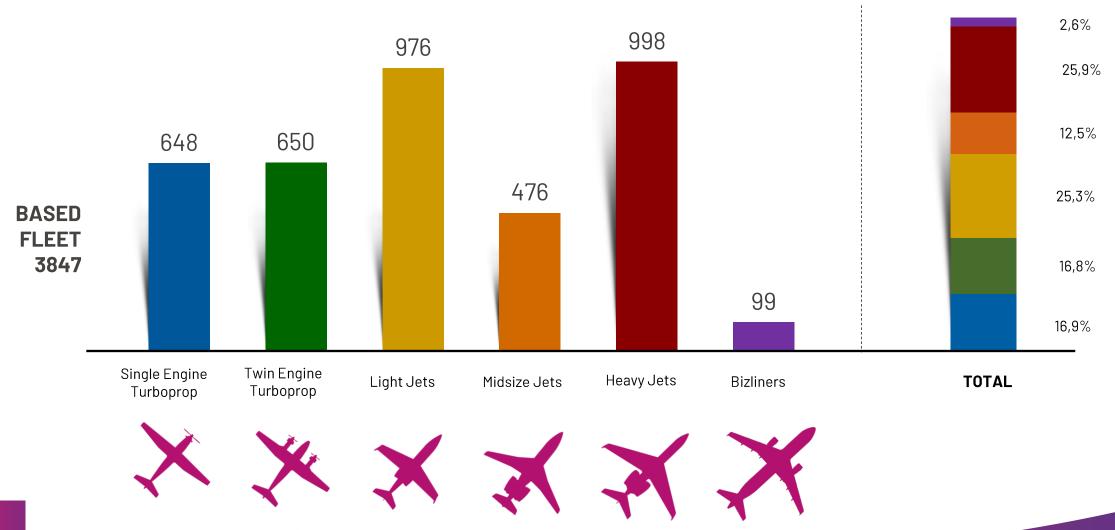

## BASED FLEET IN EUROPE – MAY 2020

|                | Single Engine Turboprop | Twin Engine Turboprop | Light Jet | Midsize Jet | Heavy Jet | Bizliners | GRAND<br>TOTAL |
|----------------|-------------------------|-----------------------|-----------|-------------|-----------|-----------|----------------|
| Germany        | 169                     | 114                   | 273       | 89          | 134       | 18        | 797            |
| United Kingdom | 75                      | 111                   | 100       | 78          | 162       | 18        | 544            |
| France         | 101                     | 99                    | 125       | 52          | 99        | 7         | 483            |
| Switzerland    | 59                      | 23                    | 63        | 9           | 90        | 12        | 256            |
| Austria        | 34                      | 15                    | 57        | 31          | 78        | 1         | 216            |
| Italy          | 13                      | 56                    | 47        | 22          | 36        | 4         | 178            |
| Spain          | 7                       | 31                    | 50        | 15          | 38        | 3         | 144            |
| Malta          | 1                       | 6                     | 13        | 7           | 100       | 11        | 138            |
| Portugal       | 2                       | 2                     | 24        | 56          | 43        | 2         | 129            |
| Czech Republic | 28                      | 12                    | 32        | 8           | 21        | 3         | 104            |
| Belgium        | 30                      | 13                    | 21        | 9           | 26        | 1         | 100            |
| Netherlands    | 26                      | 19                    | 16        | 8           | 18        | 2         | 89             |
| Sweden         | 5                       | 37                    | 19        | 6           | 15        | 1         | 83             |
| Denmark        | 15                      | 6                     | 20        | 10          | 28        | 1         | 80             |
| Luxembourg     | 26                      | 12                    | 11        | 7           | 17        | 5         | 78             |
| Poland         | 13                      | 6                     | 21        | 9           | 15        |           | 64             |

## BASED FLEET IN EUROPE – MAY 2020

|           | Single Engine<br>Turboprop | Twin Engine<br>Turboprop | Light Jet | Midsize Jet | Heavy Jet | Bizliners | GRAND<br>TOTAL |
|-----------|----------------------------|--------------------------|-----------|-------------|-----------|-----------|----------------|
| Norway    | 5                          | 23                       | 2         | 10          | 9         |           | 49             |
| Greece    |                            | 15                       | 5         | 3           | 13        |           | 36             |
| Ireland   | 6                          | 5                        | 1         | 5           | 14        | 1         | 32             |
| Finland   | 12                         | 3                        | 9         | 1           | 7         |           | 32             |
| Slovakia  | 3                          | 2                        | 10        | 6           | 2         | 5         | 28             |
| Hungary   | 2                          | 9                        | 8         | 4           | 2         |           | 25             |
| Bulgaria  | 3                          | 6                        | 5         | 2           | 5         | 1         | 22             |
| Romania   | 2                          | 4                        | 5         | 1           | 6         | 1         | 19             |
| Estonia   | 1                          | 6                        | 4         | 5           | 2         |           | 18             |
| Slovenia  | 3                          | 2                        | 6         | 1           | 3         |           | 15             |
| Cyprus    | 2                          | 1                        | 2         | 3           | 6         |           | 14             |
| Croatia   | 1                          | 4                        | 6         |             | 2         |           | 13             |
| Lithuania |                            |                          | 1         | 5           | 1         | 2         | 9              |
| Latvia    |                            |                          | 3         | 1           | 1         |           | 5              |
| Others*   | 4                          | 8                        | 17        | 13          | 5         |           | 47             |
| TOTAL     | 648                        | 650                      | 976       | 476         | 998       | 99        | 3847           |