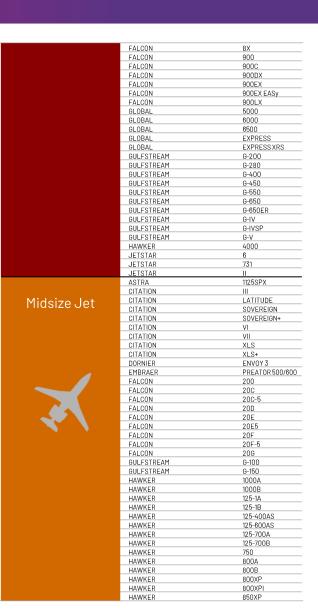

#### **CLASSIFICATION - JETS**

|                                       | NEDLIO            | 4710 000         |
|---------------------------------------|-------------------|------------------|
|                                       | AIRBUS            | A310-200         |
|                                       | AIRBUS            | A310-300         |
| Bizliner                              | AIRBUS            | A320-200         |
| 512111101                             | AIRBUS            | A330-200         |
|                                       | AIRBUS            | A340-300X        |
|                                       | AIRBUS            | A340-500         |
|                                       | AIRBUS            | ACJ318           |
|                                       | AIRBUS            | ACJ319           |
|                                       | AIRBUS            | ACJ320           |
|                                       | AVRO              | RJ-70            |
|                                       | BAE               | 146-100          |
|                                       | BOEING            | 707-320          |
|                                       | BOEING            | 707-320B         |
|                                       | BOEING            | 707-320C         |
|                                       | BOEING            | 727-100          |
|                                       | BOEING            | 727-200 ADVANCED |
|                                       | BOEING            | 737-200 ADVANCED |
| <b>7</b> 1                            | BOEING            | 737-300          |
| · · · · · · · · · · · · · · · · · · · | BOEING            | 737-800          |
|                                       |                   |                  |
|                                       | BOEING            | 747-81           |
|                                       | BOEING            | 747SP            |
|                                       | BOEING            | 757-200          |
|                                       | BOEING            | 767-200ER        |
|                                       | BOEING            | 767-300ER        |
|                                       | BOEING            | 787-9            |
|                                       | BOEING            | BBJ              |
|                                       | BOEING            | BBJ2             |
|                                       | BOEING            | BBJ3             |
|                                       | BOMBARDIER        | CRJ200           |
|                                       | DORNIER           | 328JET           |
|                                       | EMBRAER           | LINEAGE 1000     |
|                                       | EMBRAER           | LINEAGE 1000E    |
|                                       | FOKKER            | 100              |
|                                       | MCDONNELL DOUGLAS | DC-8-62H         |
|                                       | MCDONNELL DOUGLAS | MD-83            |
|                                       | MCDONNELL DOUGLAS | MD-87            |
|                                       | CHALLENGER        | 300              |
|                                       | CHALLENGER        | 350              |
| 100                                   | CHALLENGER        | 601-1A           |
| Heavy Jet                             | CHALLENGER        | 601-3A           |
| •                                     | CHALLENGER        | 604              |
|                                       |                   |                  |
|                                       | CHALLENGER        | 605<br>650       |
|                                       | CHALLENGER        |                  |
|                                       | CHALLENGER        | 850              |
| <b>A</b>                              | CHALLENGER        | 870              |
|                                       | CITATION          | X                |
|                                       | EMBRAER           | LEGACY 450       |
|                                       | EMBRAER           | LEGACY 500       |
|                                       | EMBRAER           | LEGACY 600       |
|                                       | EMBRAER           | LEGACY 650       |
| 1 1                                   | EMBRAER           | LEGACY 650E      |
| <b>y</b> y                            | FALCON            | 2000             |
|                                       | FALCON            | 2000EX           |
|                                       | FALCON            | 2000EX EASy      |
|                                       | FALCON            | 2000LX           |
|                                       | FALCON            | 2000XLXS         |
|                                       | FALCON            | 2000S            |
|                                       | FALCON            | 50               |
|                                       |                   |                  |
|                                       |                   |                  |
|                                       | FALCON<br>FALCON  | 50EX<br>7X       |