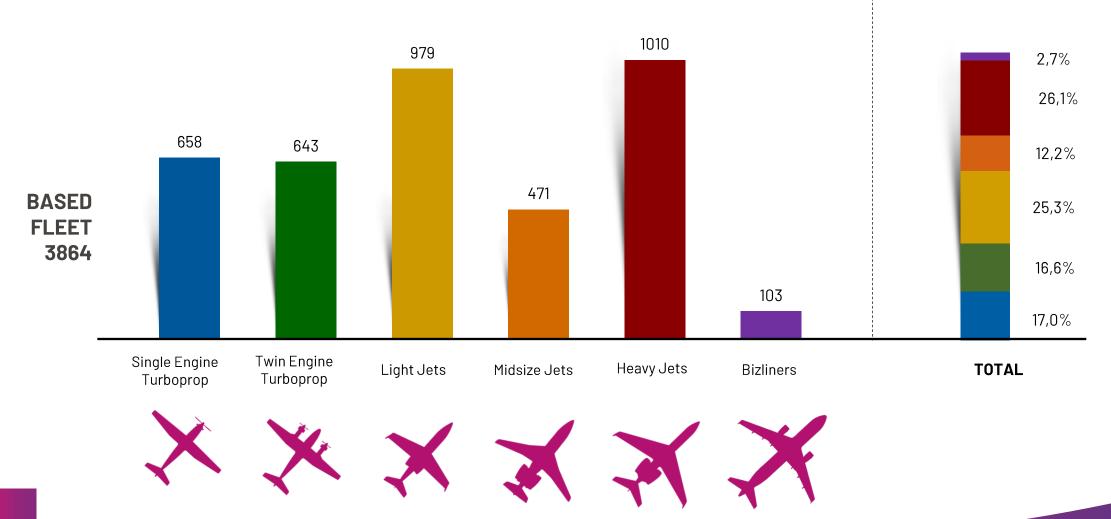

## **BASED FLEET IN EUROPE – July 2020**

|                | Single Engine<br>Turboprop | Twin Engine<br>Turboprop | Light Jet 🗙 | Midsize Jet 🗙 | Heavy Jet 🐳 | Bizliners | GRAND<br>TOTAL |
|----------------|----------------------------|--------------------------|-------------|---------------|-------------|-----------|----------------|
| Germany        | 172                        | 116                      | 278         | 89            | 140         | 19        | 814            |
| United Kingdom | 76                         | 101                      | 95          | 77            | 166         | 18        | 533            |
| France         | 104                        | 100                      | 126         | 51            | 98          | 7         | 486            |
| Switzerland    | 60                         | 22                       | 63          | 8             | 90          | 13        | 256            |
| Austria        | 34                         | 17                       | 60          | 31            | 74          | 1         | 217            |
| Italy          | 15                         | 56                       | 47          | 22            | 40          | 5         | 185            |
| Spain          | 7                          | 31                       | 50          | 15            | 38          | 3         | 144            |
| Malta          | 1                          | 6                        | 13          | 7             | 101         | 11        | 139            |
| Portugal       | 3                          | 2                        | 25          | 53            | 43          | 2         | 128            |
| Czech Republic | 27                         | 12                       | 32          | 8             | 21          | 3         | 103            |
| Belgium        | 29                         | 12                       | 22          | 9             | 26          | 1         | 99             |
| Netherlands    | 25                         | 19                       | 17          | 8             | 19          | 2         | 90             |
| Sweden         | 5                          | 37                       | 19          | 6             | 15          | 1         | 83             |
| Denmark        | 16                         | 6                        | 20          | 10            | 28          | 1         | 81             |
| Luxembourg     | 25                         | 9                        | 10          | 7             | 17          | 5         | 73             |
| Poland         | 17                         | 8                        | 21          | 10            | 16          |           | 72             |

#### **BASED FLEET IN EUROPE – July 2020**

|           | Single Engine<br>Turboprop | Twin Engine<br>Turboprop | Light Jet 🗙 | Midsize Jet 🗙 | Heavy Jet 🟹 | Bizliners | GRAND<br>TOTAL |
|-----------|----------------------------|--------------------------|-------------|---------------|-------------|-----------|----------------|
| Norway    | 5                          | 24                       | 1           | 10            | 9           |           | 49             |
| Greece    |                            | 15                       | 6           | 3             | 15          |           | 39             |
| Ireland   | 6                          | 5                        | 1           | 5             | 12          | 1         | 30             |
| Finland   | 10                         | 3                        | 9           | 1             | 7           |           | 30             |
| Slovakia  | 3                          | 2                        | 10          | 6             | 2           | 5         | 28             |
| Hungary   | 2                          | 9                        | 8           | 4             | 2           |           | 25             |
| Bulgaria  | 4                          | 6                        | 3           | 2             | 5           | 1         | 21             |
| Romania   | 2                          | 4                        | 5           | 1             | 6           | 1         | 19             |
| Estonia   | 1                          | 6                        | 4           | 5             | 2           |           | 18             |
| Cyprus    | 2                          | 1                        | 2           | 2             | 7           |           | 14             |
| Slovenia  | 3                          | 2                        | 5           | 1             | 3           |           | 14             |
| Croatia   |                            | 4                        | 6           | 1             | 1           |           | 12             |
| Lithuania |                            |                          | 1           | 5             | 1           | 3         | 10             |
| Latvia    |                            |                          | 3           | 1             | 1           |           | 5              |
| Others*   | 4                          | 8                        | 17          | 13            | 5           |           | 47             |
| TOTAL     | 658                        | 643                      | 979         | 471           | 1010        | 103       | 3864           |