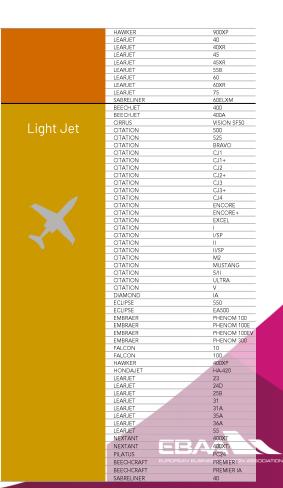

### **CLASSIFICATION - JETS**

|              | FALCON           | 8X              |
|--------------|------------------|-----------------|
|              | FALCON           | 900             |
|              | FALCON           | 900C            |
|              | FALCON           | 900DX           |
|              | FALCON           | 900EX           |
|              | FALCON           | 900EX EASy      |
|              | FALCON           | 900LX           |
|              | GLOBAL           | 5000            |
|              | GLOBAL           | 6000            |
|              | GLOBAL           | EXPRESS         |
|              | GLOBAL           | EXPRESS XRS     |
|              | GULFSTREAM       | G-200           |
|              | GULFSTREAM       | G-280           |
|              | GULFSTREAM       | G-400           |
|              | GULFSTREAM       | G-450           |
|              | GULFSTREAM       | G-550           |
|              | GULFSTREAM       | G-650           |
|              | GULFSTREAM       | G-650ER         |
|              | GULFSTREAM       | G-IV            |
|              | GULFSTREAM       | G-IVSP          |
|              | GULFSTREAM       | G-IVSF          |
|              | HAWKER           | 4000            |
|              | JETSTAR          | 6               |
|              | JETSTAR          | 731             |
|              | JETSTAR          | 731             |
|              | ASTRA            | 1125SPX         |
|              | CITATION         | III             |
|              |                  |                 |
| Midsize Jet  | CITATION         | LATITUDE        |
| Tilusize det | CITATION         | SOVEREIGN       |
|              | CITATION         | SOVEREIGN+      |
|              | CITATION         | VI              |
|              | CITATION         | VII             |
|              | CITATION         | XLS             |
|              | CITATION         | XLS+            |
|              | DORNIER          | ENVOY 3         |
|              | EMBRAER          | PREATOR 500/600 |
|              | FALCON           | 200             |
|              | FALCON           | 20C             |
|              | FALCON           | 20C-5           |
|              | FALCON           | 20D             |
|              | FALCON           | 20E             |
|              | FALCON           | 20E5            |
|              | FALCON           | 20F             |
|              | FALCON           | 20F-5           |
|              | FALCON           | 20G             |
|              | GULFSTREAM       | G-100           |
|              | GULFSTREAM       | G-150           |
|              | HAWKER           | 1000A           |
|              | HAWKER           | 1000B           |
|              | HAWKER           | 125-1A          |
|              | HAWKER           | 125-1B          |
|              | HAWKER           | 125-400AS       |
|              | HAWKER           | 125-600AS       |
|              | HAWKER           | 125-700A        |
|              | HAWKER           | 125-700A        |
|              | HAWKER           | 750             |
|              |                  |                 |
|              | HAWKER           | A008            |
|              | HAWKER           | 800B            |
|              | HAWKER           | 800XP           |
|              |                  |                 |
|              | HAWKER<br>HAWKER | 800XPI<br>850XP |