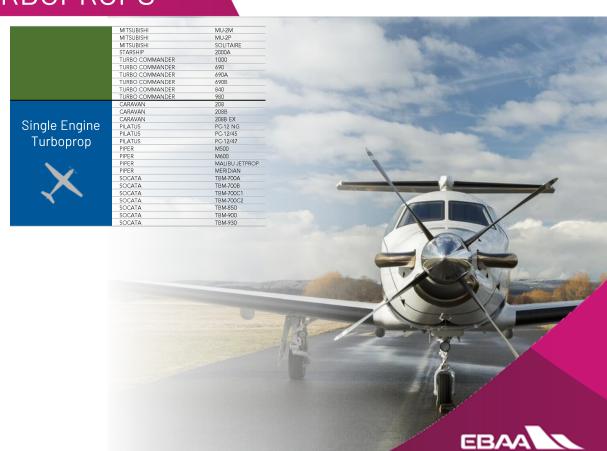

# CLASSIFICATION - TURBOPROPS

Twin Engine Turboprop

| PIAGGIO    | EVO          |
|------------|--------------|
| PIAGGIO    | AVANTI II    |
| PIAGGIO    | P180         |
| CHEYENNE   | 400          |
| CHEYENNE   | T            |
| CHEYENNE   | IA           |
| CHEYENNE   | II .         |
| CHEYENNE   | III          |
| CHEYENNE   | IIIA         |
| CHEYENNE   | IIXL         |
| CESSNA     | Conquest I   |
| CESSNA     | Conquest II  |
| GULFSTREAM | G-I          |
| JETSTREAM  | 31           |
| JETSTREAM  | 32           |
| JETSTREAM  | 41           |
| KING AIR   | 200          |
| KING AIR   | 200C         |
| KING AIR   | 200C<br>200T |
|            | 250          |
| KING AIR   |              |
| KING AIR   | 300          |
| KING AIR   | 300LW        |
| KING AIR   | 350          |
| KING AIR   | 350C         |
| KING AIR   | 350ER        |
| KING AIR   | 350i         |
| KING AIR   | 350iER       |
| KING AIR   | 90           |
| KING AIR   | A100         |
| KING AIR   | A200         |
| KING AIR   | A90          |
| KING AIR   | A90-1        |
| KING AIR   | B100         |
| KING AIR   | B200         |
| KING AIR   | B200C        |
| KING AIR   | B200GT       |
| KING AIR   | B200SE       |
| KING AIR   | B200T        |
| KING AIR   | B90          |
| KING AIR   | C90          |
| KING AIR   | C90A         |
| KING AIR   | C90B         |
| KING AIR   | C90GT        |
| KING AIR   | C90GTi       |
| KING AIR   | C90GTx       |
| KING AIR   | E90          |
| KING AIR   | F90          |
| KING AIR   | F90-1        |
| QUEST      | KODIAK 100   |
| MERLIN     | 300          |
| MERLIN     | IIB          |
| MERLIN     | III          |
| MERLIN     | IIIA         |
| MERLIN     | IIIB         |
| MERLIN     | IIIC         |
| MERLIN     | IV           |
|            |              |
| MERLIN     | IV-A         |
| MERLIN     | IV-C         |
| MITSUBISHI | MARQUISE     |
| MITSUBISHI | MU-2K        |