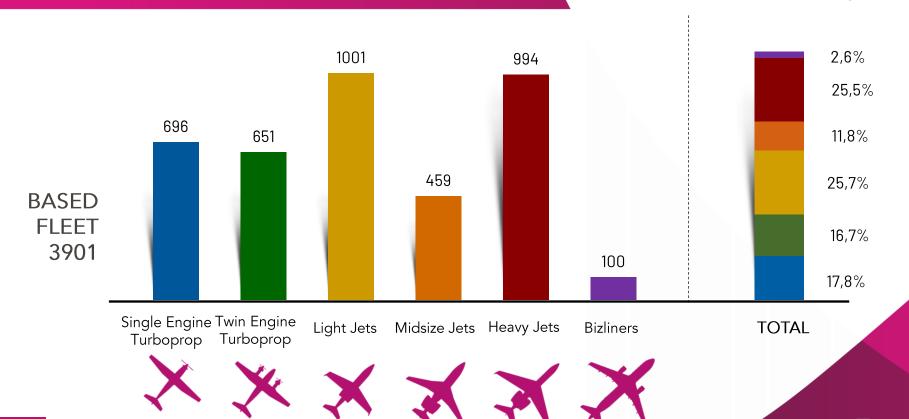

# BASED FLEET

| July 2021      | Single Engine Turboprop | Twin Engine<br>Turboprop | Light Jet 💢 | Midsize Jet | Heavy Jet | Bizliners X | GRAND<br>TOTAL |
|----------------|-------------------------|--------------------------|-------------|-------------|-----------|-------------|----------------|
| Germany        | 173                     | 120                      | 284         | 84          | 136       | 16          | 813            |
| United Kingdom | 85                      | 107                      | 93          | 64          | 160       | 16          | 525            |
| France         | 118                     | 97                       | 122         | 52          | 87        | 7           | 483            |
| Switzerland    | 55                      | 23                       | 65          | 10          | 82        | 12          | 247            |
| Austria        | 35                      | 15                       | 59          | 34          | 73        | 1           | 217            |
| Italy          | 15                      | 57                       | 45          | 23          | 46        | 8           | 194            |
| Spain          | 8                       | 32                       | 55          | 14          | 36        | 3           | 148            |
| Malta          | 1                       | 5                        | 15          | 8           | 101       | 11          | 141            |
| Portugal       | 3                       | 2                        | 25          | 49          | 42        | 2           | 123            |
| Czech Republic | 28                      | 15                       | 37          | 7           | 21        | 3           | 111            |
| Belgium        | 31                      | 12                       | 27          | 12          | 27        | 1           | 110            |
| Netherlands    | 23                      | 23                       | 20          | 7           | 20        | 1           | 94             |
| Sweden         | 6                       | 32                       | 22          | 6           | 16        | 1           | 83             |
| Denmark        | 16                      | 7                        | 16          | 8           | 34        | 1           | 82             |
| Poland         | 22                      | 9                        | 23          | 11          | 16        | 1           | 82             |
| Luxembourg     | 24                      | 9                        | 9           | 6           | 14        | 4           | 66             |

| <b>July 2021</b> | Single Engine Turboprop | Twin Engine Turboprop | Light Jet 💢 | Midsize Jet | Heavy Jet | Bizliners X | GRAND<br>TOTAL |
|------------------|-------------------------|-----------------------|-------------|-------------|-----------|-------------|----------------|
| Greece           |                         | 17                    | 5           | 4           | 17        | 1           | 44             |
| Norway           | 7                       | 20                    | 1           | 6           | 8         |             | 42             |
| Finland          | 13                      | 5                     | 11          | 1           | 10        |             | 40             |
| Ireland          | 9                       | 5                     | 1           | 7           | 10        | 1           | 33             |
| Hungary          | 2                       | 10                    | 8           | 8           | 2         |             | 30             |
| Slovakia         | 4                       | 1                     | 9           | 6           | 2         | 5           | 27             |
| Bulgaria         | 3                       | 7                     | 5           | 3           | 5         | 1           | 24             |
| Romania          | 4                       | 4                     | 6           | 2           | 6         | 1           | 23             |
| Estonia          | 2                       | 4                     | 3           | 6           | 3         |             | 18             |
| Cyprus           | 1                       | 1                     | 3           | 2           | 7         |             | 14             |
| Slovenia         | 4                       | 3                     | 2           | 1           | 4         |             | 14             |
| Croatia          |                         | 4                     | 6           | 1           | 1         |             | 12             |
| Lithuania        | 1                       |                       | 1           | 4           | 1         | 3           | 10             |
| Latvia           | 1                       |                       | 3           | 1           | 2         |             | 7              |
| Others           | 2                       | 5                     | 20          | 12          | 5         |             | 44             |
| TOTAL            | 696                     | 651                   | 1001        | 459         | 994       | 100         | 3901           |