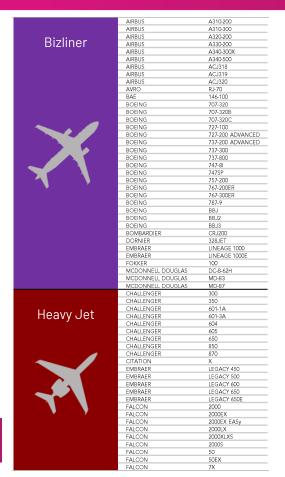

### **CLASSIFICATION - JETS**

|              | FALCON           | 8X              |
|--------------|------------------|-----------------|
|              | FALCON           | 900             |
|              | FALCON           | 900C            |
|              | FALCON           | 900DX           |
|              | FALCON           | 900EX           |
|              | FALCON           | 900EX EASy      |
|              | FALCON           | 900LX           |
|              | GLOBAL           | 5000            |
|              | GLOBAL           | 6000            |
|              | GLOBAL           | EXPRESS         |
|              | GLOBAL           | EXPRESS XRS     |
|              | GULFSTREAM       | G-200           |
|              | GULFSTREAM       | G-280           |
|              | GULFSTREAM       | G-400           |
|              | GULFSTREAM       | G-450           |
|              | GULFSTREAM       | G-550           |
|              | GULFSTREAM       | G-650           |
|              | GULFSTREAM       | G-650ER         |
|              | GULFSTREAM       | G-IV            |
|              | GULFSTREAM       | G-IVSP          |
|              | GULFSTREAM       | G-IVSF          |
|              | HAWKER           | 4000            |
|              | JETSTAR          | 6               |
|              | JETSTAR          | 731             |
|              | JETSTAR          | 731             |
|              | ASTRA            | 1125SPX         |
|              | CITATION         | III             |
|              |                  |                 |
| Midsize Jet  | CITATION         | LATITUDE        |
| Tilusize det | CITATION         | SOVEREIGN       |
|              | CITATION         | SOVEREIGN+      |
|              | CITATION         | VI              |
|              | CITATION         | VII             |
|              | CITATION         | XLS             |
|              | CITATION         | XLS+            |
|              | DORNIER          | ENVOY 3         |
|              | EMBRAER          | PREATOR 500/600 |
|              | FALCON           | 200             |
|              | FALCON           | 20C             |
|              | FALCON           | 20C-5           |
|              | FALCON           | 20D             |
|              | FALCON           | 20E             |
|              | FALCON           | 20E5            |
|              | FALCON           | 20F             |
|              | FALCON           | 20F-5           |
|              | FALCON           | 20G             |
|              | GULFSTREAM       | G-100           |
|              | GULFSTREAM       | G-150           |
|              | HAWKER           | 1000A           |
|              | HAWKER           | 1000B           |
|              | HAWKER           | 125-1A          |
|              | HAWKER           | 125-1B          |
|              | HAWKER           | 125-400AS       |
|              | HAWKER           | 125-600AS       |
|              | HAWKER           | 125-700A        |
|              | HAWKER           | 125-700A        |
|              | HAWKER           | 750             |
|              |                  |                 |
|              | HAWKER           | A008            |
|              | HAWKER           | 800B            |
|              | HAWKER           | 800XP           |
|              |                  |                 |
|              | HAWKER<br>HAWKER | 800XPI<br>850XP |