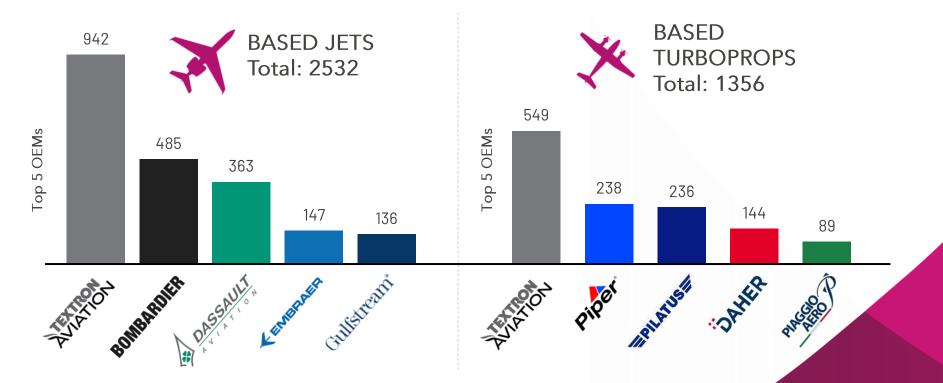

### FLEET IN EUROPE

#### February 2022





### FLEET IN EUROPE - OEMs







# BASED FLEET

| February<br>2022 | Single Engine X | Twin Engine Turboprop | Light Jet 💢 | Midsize Jet | Heavy Jet | Bizliners | GRAND<br>TOTAL |
|------------------|-----------------|-----------------------|-------------|-------------|-----------|-----------|----------------|
| Germany          | 171             | 116                   | 291         | 86          | 129       | 13        | 806            |
| United Kingdom   | 86              | 107                   | 99          | 61          | 150       | 16        | 519            |
| France           | 126             | 102                   | 128         | 51          | 86        | 4         | 497            |
| Switzerland      | 55              | 22                    | 67          | 9           | 85        | 9         | 247