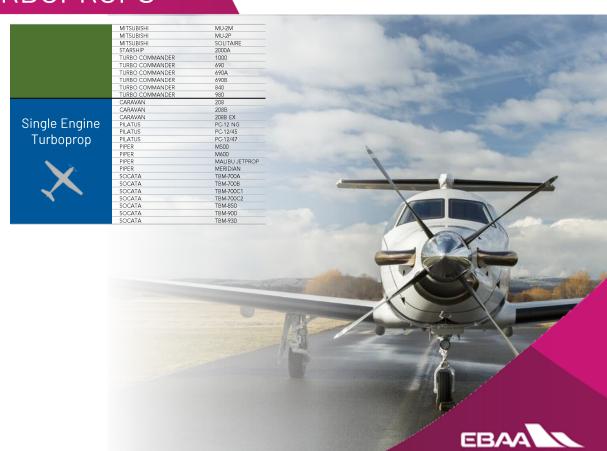

# CLASSIFICATION - TURBOPROPS

Twin Engine Turboprop

| PIAGGIO      | EVO          |
|--------------|--------------|
| PIAGGIO      | AVANTI II    |
| PIAGGIO      | P180         |
| CHEYENNE     | 400          |
| CHEYENNE     | T            |
| CHEYENNE     | IA           |
| CHEYENNE     | II .         |
| CHEYENNE     | III          |
| CHEYENNE     | IIIA         |
| CHEYENNE     | IIXL         |
| CESSNA       | Conquest I   |
| CESSNA       | Conquest II  |
| GULFSTREAM   | G-I          |
| JETSTREAM    | 31           |
| JETSTREAM    | 32           |
| JETSTREAM    | 41           |
| KING AIR     | 200          |
| KING AIR     | 200C         |
| KING AIR     | 200C<br>200T |
| KING AIR     | 250          |
| KING AIR     | 300          |
| KING AIR     | 300LW        |
| KING AIR     | 350<br>350   |
|              |              |
| KING AIR     | 350C         |
| KING AIR     | 350ER        |
| KING AIR     | 350i         |
| KING AIR     | 350iER       |
| KING AIR     | 90           |
| KING AIR     | A100         |
| KING AIR     | A200         |
| KING AIR     | A90          |
| KING AIR     | A90-1        |
| KING AIR     | B100         |
| KING AIR     | B200         |
| KING AIR     | B200C        |
| KING AIR     | B200GT       |
| KING AIR     | B200SE       |
| KING AIR     | B200T        |
| KING AIR     | B90          |
| KING AIR     | C90          |
| KING AIR     | C90A         |
| KING AIR     | C90B         |
| KING AIR     | C90GT        |
| KING AIR     | C90GTi       |
| KING AIR     | C90GTx       |
| KING AIR     | E90          |
| KING AIR     | F90          |
| KING AIR     | F90-1        |
| QUEST        | KODIAK 100   |
| MERLIN       | 300          |
| MERLIN       | IIB          |
| MERLIN       | III          |
| MERLIN       | IIIA         |
| MERLIN       | IIIB         |
| MERLIN       | IIIC         |
| MERLIN       | IV           |
| MERLIN       | IV-A         |
| MERLIN       | IV-C         |
| MITSUBISHI   | MARQUISE     |
| MITSUBISHI   | MU-2K        |
| MILLOODIDLII | IVIOTZIN     |