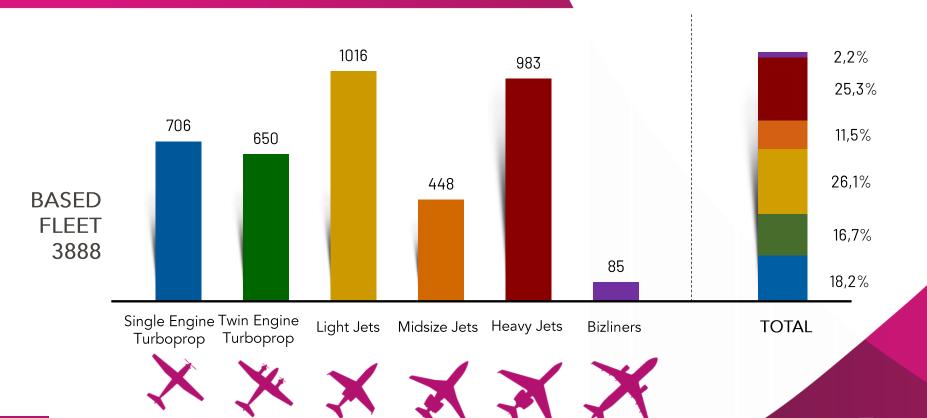

# BASED FLEET

| February<br>2022 | Single Engine X | Twin Engine Turboprop | Light Jet 💢 | Midsize Jet | Heavy Jet | Bizliners | GRAND<br>TOTAL |
|------------------|-----------------|-----------------------|-------------|-------------|-----------|-----------|----------------|
| Germany          | 171             | 116                   | 291         | 86          | 129       | 13        | 806            |
| United Kingdom   | 86              | 107                   | 99          | 61          | 150       | 16        | 519            |
| France           | 126             | 102                   | 128         | 51          | 86        | 4         | 497            |
| Switzerland      | 55              | 22                    | 67          | 9           | 85        | 9         | 247            |
| Austria          | 34              | 13                    | 52          | 30          | 70        | 1         | 200            |
| Italy            | 14              | 59                    | 46          | 21          | 50        | 8         | 198            |
| Malta            | 1               | 6                     | 10          | 9           | 104       | 9         | 139            |
| Spain            | 6               | 31                    | 48          | 13          | 35        | 4         | 137            |
| Portugal         | 4               | 2                     | 29          | 48          | 42        | 2         | 127            |
| Czech Republic   | 28              | 15                    | 36          | 9           | 18        | 3         | 109            |
| Belgium          | 30              | 12                    | 28          | 12          | 26        |           | 108            |
| Netherlands      | 27              | 24                    | 20          | 7           | 19        | 1         | 98             |
| Sweden           | 7               | 33                    | 28          | 7           | 19        |           | 94             |
| Poland           | 21              | 9                     | 25          | 11          | 16        | 1         | 83             |
| Denmark          | 16              | 6                     | 14          | 7           | 35        | 1         | 79             |
| Luxembourg       | 22              | 9                     | 11          | 3           | 14        | 3         | 62             |

| February<br>2022 | Single Engine Turboprop | Twin Engine Turboprop | Light Jet 💢 | Midsize Jet | Heavy Jet | Bizliners X | GRAND<br>TOTAL |
|------------------|-------------------------|-----------------------|-------------|-------------|-----------|-------------|----------------|
| Greece           |                         | 17                    | 6           | 5           | 17        | 1           | 46             |
| Finland          | 17                      | 5                     | 11          | 1           | 10        |             | 44             |
| Norway           | 7                       | 19                    |             | 8           | 8         |             | 42             |
| Ireland          | 10                      | 5                     | 1           | 6           | 11        | 1           | 34             |
| Hungary          | 2                       | 9                     | 8           | 10          | 4         |             | 33             |
| Slovakia         | 5                       | 1                     | 8           | 6           | 3         | 5           | 28             |
| Bulgaria         | 4                       | 7                     | 7           | 2           | 5         |             | 25             |
| Romania          | 5                       | 5                     | 5           | 2           | 6         | 1           | 24             |
| Croatia          |                         | 5                     | 7           | 1           | 1         |             | 14             |
| Cyprus           | 2                       | 1                     | 3           | 2           | 6         |             | 14             |
| Slovenia         | 3                       | 2                     | 2           | 2           | 2         |             | 11             |
| Estonia          |                         | 3                     | 3           | 2           | 2         |             | 10             |
| Latvia           | 1                       | 1                     | 3           |             | 4         |             | 9              |
| Lithuania        |                         |                       | 1           | 4           | 1         | 2           | 8              |
| Others           | 2                       | 4                     | 19          | 13          | 5         |             | 43             |
| TOTAL            | 706                     | 650                   | 1016        | 448         | 983       | 85          | 3888           |