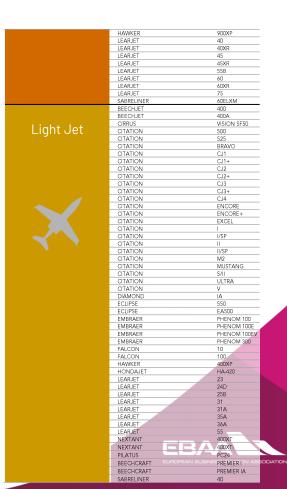

### CLASSIFICATION - JETS

|                                         | _                 |                                      |
|-----------------------------------------|-------------------|--------------------------------------|
|                                         | AIRBUS            | A310-200                             |
|                                         | AIRBUS            | A310-300                             |
| Bizliner                                | AIRBUS            | A320-200                             |
| DIZIIIIEI                               | AIRBUS<br>AIRBUS  | A330-200<br>A340-300X                |
|                                         |                   |                                      |
|                                         | AIRBUS<br>AIRBUS  | A340-500                             |
|                                         | AIRBUS            | ACJ318<br>ACJ319                     |
|                                         | 1 10 10 10 10     |                                      |
|                                         | AIRBUS            | ACJ320                               |
|                                         | AVRO<br>BAE       | RJ-70                                |
|                                         |                   | 146-100                              |
|                                         | BOEING            | 707-320                              |
|                                         | BOEING            | 707-320B                             |
|                                         | BOEING            | 707-320C                             |
|                                         | BOEING            | 727-100                              |
|                                         | BOEING<br>BOEING  | 727-200 ADVANCED<br>737-200 ADVANCED |
|                                         |                   |                                      |
|                                         | BOEING            | 737-300                              |
|                                         | BOEING            | 737-800                              |
|                                         | BOEING            | 747-81                               |
| 7 1                                     | BOEING<br>BOEING  | 747SP<br>757-200                     |
| · ' • · · · · · · · · · · · · · · · · · | BOEING            | 767-200ER                            |
|                                         | BOEING            | 767-200ER<br>767-300ER               |
|                                         | BOEING            | 787-9                                |
|                                         | BOEING            | 707-7<br>BBJ                         |
|                                         | BOEING            | BBJ2                                 |
|                                         | BOEING            | BBJ3                                 |
|                                         | BOMBARDIER        | CRJ200                               |
|                                         | DORNIER           | 328JET                               |
|                                         | EMBRAER           | LINEAGE 1000                         |
|                                         | EMBRAER           | LINEAGE 1000                         |
|                                         | FOKKER            | 100                                  |
|                                         | MCDONNELL DOUGLAS | DC-8-62H                             |
|                                         | MCDONNELL DOUGLAS | MD-83                                |
|                                         | MCDONNELL DOUGLAS | MD-87                                |
|                                         | CHALLENGER        | 300                                  |
|                                         | CHALLENGER        | 350                                  |
|                                         | CHALLENGER        | 601-1A                               |
| Heavy Jet                               | CHALLENGER        | 601-3A                               |
| Houry oct                               | CHALLENGER        | 604                                  |
|                                         | CHALLENGER        | 605                                  |
|                                         | CHALLENGER        | 650                                  |
|                                         | CHALLENGER        | 850                                  |
|                                         | CHALLENGER        | 870                                  |
|                                         | CITATION          | X                                    |
|                                         | EMBRAER           | LEGACY 450                           |
|                                         | EMBRAER           | LEGACY 500                           |
|                                         | EMBRAER           | LEGACY 600                           |
|                                         | EMBRAER           | LEGACY 650                           |
|                                         | EMBRAER           | LEGACY 650E                          |
|                                         | FALCON            | 2000                                 |
| <b>,</b> , ,                            | FALCON            | 2000EX                               |
|                                         | FALCON            | 2000EX EASy                          |
|                                         | FALCON            | 2000LX LAGy                          |
|                                         | FALCON            | 2000EX                               |
|                                         | FALCON            | 20005                                |
|                                         | FALCON            | 50                                   |
|                                         | FALCON            | 50EX                                 |
|                                         | FALCON            | 7X                                   |
|                                         |                   |                                      |

|             | ENICONI          | 8X              |
|-------------|------------------|-----------------|
|             | FALCON           | 900             |
|             | FALCON           |                 |
|             | FALCON           | 900C            |
|             | FALCON           | 900DX           |
|             | FALCON           | 900EX           |
|             | FALCON           | 900EX EASy      |
|             | FALCON           | 900LX           |
|             | GLOBAL           | 5000            |
|             | GLOBAL           | 6000            |
|             | GLOBAL           | EXPRESS         |
|             | GLOBAL           | EXPRESS XRS     |
|             | GULFSTREAM       | G-200           |
|             | GULFSTREAM       | G-280           |
|             | GULFSTREAM       | G-400           |
|             | GULFSTREAM       | G-450           |
|             | GULFSTREAM       | G-550           |
|             | GULFSTREAM       | G-650           |
|             | GULFSTREAM       | G-650ER         |
|             | GULFSTREAM       | G-IV            |
|             | GULFSTREAM       | G-IVSP          |
|             | GULFSTREAM       | G-V             |
|             | HAWKER           | 4000            |
|             | JETSTAR          | 6               |
|             | JETSTAR          | 731             |
|             | JETSTAR          | II              |
|             | ASTRA            | 1125SPX         |
|             | CITATION         |                 |
| Midoine let | CITATION         | LATITUDE        |
| Midsize Jet | CITATION         | SOVEREIGN       |
|             | CITATION         | SOVEREIGN+      |
|             | CITATION         | VI              |
|             | CITATION         | VII             |
|             | CITATION         | XLS             |
|             | CITATION         | XLS+            |
|             | DORNIER          | ENVOY 3         |
|             | EMBRAER          | PREATOR 500/600 |
|             | FALCON           | 200             |
|             | FALCON           | 20C             |
|             | FALCON           | 20C-5           |
|             | FALCON           | 20D             |
|             | FALCON           | 20E             |
|             | FALCON           | 20E5            |
|             | FALCON           | 20F             |
|             | FALCON           | 20F-5           |
|             | FALCON           | 20G             |
|             | GULFSTREAM       | G-100           |
|             | GULFSTREAM       | G-150           |
|             | HAWKER           | 1000A           |
|             | HAWKER           | 1000B           |
|             | HAWKER           | 125-1A          |
|             | HAWKER           | 125-1B          |
|             | HAWKER           | 125-400AS       |
|             | HAWKER           | 125-600AS       |
|             | HAWKER           | 125-700A        |
|             | HAWKER           | 125-700B        |
|             | HAWKER           | 750             |
|             | HAMILEN          |                 |
|             | HAWKER           | 800A            |
|             |                  | 800A<br>800B    |
|             | HAWKER           |                 |
|             | HAWKER<br>HAWKER | 800B            |