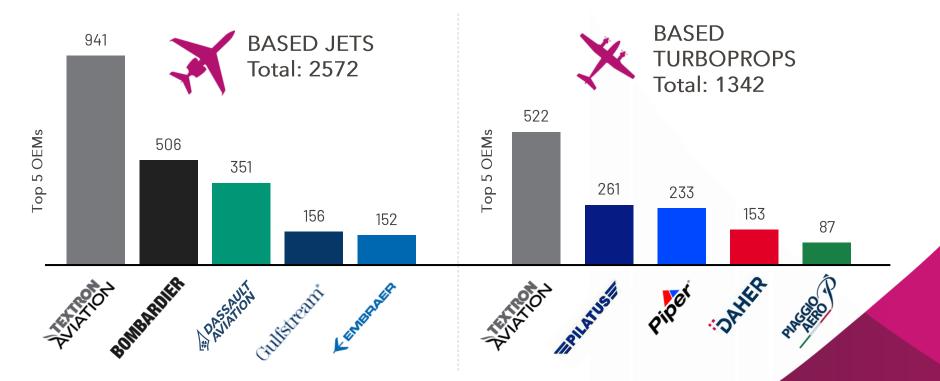

## REGISTERED FLEET (all aircraft based in Europe)

|                |     | Single Engine X | Twin Engine Turboprop | Light Jet 💢 | Midsize Jet | Heavy Jet | Bizliners X | GRAND<br>TOTAL |
|----------------|-----|-----------------|-----------------------|-------------|-------------|-----------|-------------|----------------|
| Germany        | D-  | 162             | 81                    | 276         | 76          | 117       | 9           | 721            |
| United States  | N-  | 135             | 73                    | 78          | 14          | 49        | 9           | 358            |
| France         | F-  | 84              | 79                    | 83          | 46          | 40        | 1           | 333            |
| United Kingdom | G-  | 45              | 78                    | 32          | 49          | 46        | 2           | 252            |
| Malta          | 9H- | 5               | 12                    | 23          | 17          | 163       | 13          | 233            |
| Austria        | OE- | 22              | 9                     | 80          | 36          | 80        | 2           | 229            |
| Portugal       | CS- |                 | 2                     | 40          | 54          | 52        | 1           | 149            |
| Italy          | l-  | 3               | 46                    | 35          | 14          | 38        | 3           | 139            |
| Switzerland    | HB- | 41              | 11                    | 25          | 3           | 51        | 1           | 132            |
| Isle of Man    | M-  | 11              | 11                    | 25          | 13          | 56        | 2           | 118            |
| Czech Republic | OK- | 32              | 15                    | 33          | 11          | 19        | 2           | 112            |
| Spain          | EC- | 4               | 26                    | 36          | 12          | 28        | 3           | 109            |
| Netherlands    | PH- | 29              | 20                    | 14          | 7           | 22        | 1           | 93             |
| Denmark        | OY- | 22              | 7                     | 10          | 7           | 33        |             | 79             |
| Poland         | SP- | 20              | 6                     | 26          | 9           | 15        | 2           | 78             |
| Sweden         | SE- | 5               | 23                    | 26          | 6           | 17        |             | 77             |
| Belgium        | 00- | 19              | 6                     | 19          | 14          | 17        |             | 75             |
| Luxembourg     | LX- | 18              |                       | 20          | 3           | 25        | 2           | 68             |
| Finland        | OH- | 37              | 3                     | 12          | 2           | 6         |             | 60             |
| San Marino     | T7- | 7               | 8                     | 16          | 3           | 23        | 1           | 58             |

## REGISTERED FLEET (all aircraft based in Europe)

|                  |      | Single Engine Turboprop | Twin Engine Turboprop | Light Jet 💢 | Midsize Jet | Heavy Jet 📈 | Bizliners X | GRAND<br>TOTAL |
|------------------|------|-------------------------|-----------------------|-------------|-------------|-------------|-------------|----------------|
| Guernsey         | 2-   | 6                       | 5                     | 21          | 4           | 12          |             | 48             |
| Serbia           | YU-  | 1                       | 3                     | 19          | 11          | 5           |             | 39             |
| Norway           | LN-  | 4                       | 21                    | 1           | 5           | 7           |             | 38             |
| Greece           | SX-  | 1                       | 13                    | 6           | 5           | 7           |             | 32             |
| Hungary          | HA-  |                         | 4                     | 12          | 10          | 4           |             | 30             |
| Romania          | YR-  | 3                       | 5                     | 9           | 3           | 5           |             | 25             |
| Ireland          | El-  | 8                       | 2                     |             | 3           | 8           | 1           | 22             |
| Slovak Republic  | OM-  | 4                       | 1                     | 7           | 5           | 1           | 4           | 22             |
| Bermuda          | VP-B |                         |                       | 2           | 3           | 11          | 5           | 21             |
| Bulgaria         | LZ-  | 1                       | 7                     | 4           | 4           | 4           |             | 20             |
| Cayman Islands   | VP-C |                         |                       | 1           | 1           | 15          | 1           | 18             |
| Croatia          | 9A-  |                         | 5                     | 7           |             | 1           |             | 13             |
| Aruba            | P4-  |                         |                       | 2           | 1           | 7           | 2           | 12             |
| Estonia          | ES-  | 4                       | 3                     | 3           | 1           |             |             | 11             |
| Latvia           | YL-  | 1                       | 1                     | 1           |             | 7           | 1           | 11             |
| Slovenia         | S5-  | 1                       | 2                     | 5           | 2           | 1           |             | 11             |
| Morocco          | CN-  |                         | 8                     |             | 1           | 1           |             | 10             |
| Lithuania        | LY-  |                         |                       |             | 6           | 1           | 2           | 9              |
| UAE              | A6-  |                         |                       |             |             | 2           | 2           | 4              |
| Other registries |      | 6                       | 4                     | 9           | 4           | 17          | 5           | 45             |
| TOTAL            |      | soir                    | 600                   | 1018        | 465         | 1013        | 77          | 3914           |