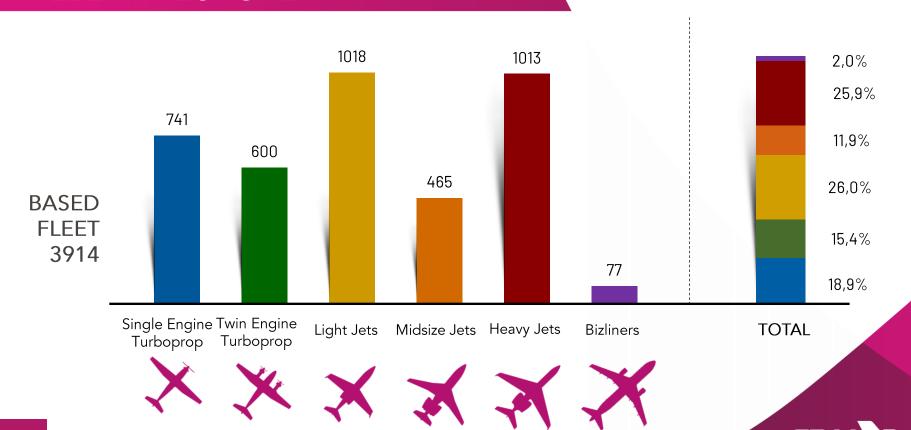

## BASED FLEET

#### December 2023

| December<br>2023 | Single Engine X | Twin Engine Turboprop | Light Jet 💢 | Midsize Jet | Heavy Jet | Bizliners X | GRAND<br>TOTAL |
|------------------|-----------------|-----------------------|-------------|-------------|-----------|-------------|----------------|
| Greece           | 1               | 14                    | 7           | 6           | 15        |             | 43             |
| Norway           | 5               | 22                    | 1           | 5           | 8         |             | 41             |
| Hungary          | 1               | 10                    | 13          | 12          | 5         |             | 41             |
| Finland          | 13              | 4                     | 12          | 2           | 7         |             | 38             |
| Romania          | 8               | 5                     | 9           | 4           | 7         | 1           | 34             |
| Ireland          | 11              | 3                     | 2           | 6           | 9         |             | 31             |
| Bulgaria         | 3               | 7                     | 4           | 3           | 6         |             | 23             |
| Slovakia         | 4               | 1                     | 6           | 5           | 2         | 5           | 23             |
| Latvia           | 1               | 1                     | 1           | 6           | 10        | 1           | 20             |
| Cyprus           | 3               | 1                     | 3           | 2           | 7         |             | 16             |
| Croatia          | 1               | 5                     | 8           | 1           | 1         |             | 16             |
| Lithuania        |                 | 1                     | 2           | 6           | 3         | 3           | 15             |
| Slovenia         | 2               | 1                     | 2           | 3           | 2         |             | 10             |
| Estonia          | 4               | 2                     | 3           |             |           |             | 9              |
| Albania          |                 |                       |             | 1           |           |             | 1              |
| Others*          | 3               | 6                     | 24          | 13          | 5         |             | 51             |
| TOTAL            | 741             | 600                   | 1018        | 465         | 1013      | 77          | 3914           |