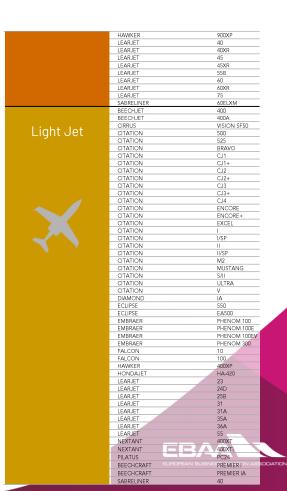

## CLASSIFICATION - JETS

|                                         | _                 |                  |
|-----------------------------------------|-------------------|------------------|
|                                         | AIRBUS            | A310-200         |
|                                         | AIRBUS            | A310-300         |
| Bizliner                                | AIRBUS            | A320-200         |
| Dizilliel                               | AIRBUS            | A330-200         |
|                                         | AIRBUS            | A340-300X        |
|                                         | AIRBUS            | A340-500         |
|                                         | AIRBUS            | ACJ318           |
|                                         | AIRBUS            | ACJ319           |
|                                         | AIRBUS            | ACJ320           |
|                                         | AVRO              | RJ-70            |
|                                         | BAE               | 146-100          |
|                                         | BOEING            | 707-320          |
|                                         | BOEING            | 707-320B         |
| _                                       | BOEING            | 707-320C         |
|                                         | BOEING            | 727-100          |
|                                         | BOEING            | 727-200 ADVANCED |
|                                         | BOEING            | 737-200 ADVANCED |
|                                         | BOEING            | 737-300          |
|                                         | BOEING            | 737-800          |
|                                         | BOEING            | 747-81           |
|                                         | BOEING            | 747SP            |
|                                         | BOEING            | 757-200          |
| · • • • • • • • • • • • • • • • • • • • | BOEING            | 767-200ER        |
|                                         | BOEING            | 767-300ER        |
|                                         | BOEING            | 787-9            |
|                                         | BOEING            | BBJ              |
|                                         | BOEING            | BBJ2             |
|                                         | BOEING            | BBJ3             |
|                                         | BOMBARDIER        | CRJ200           |
|                                         | DORNIER           | 328JET           |
|                                         | EMBRAER           | LINEAGE 1000     |
|                                         | EMBRAER           | LINEAGE 1000E    |
|                                         | FOKKER            | 100              |
|                                         | MCDONNELL DOUGLAS | DC-8-62H         |
|                                         | MCDONNELL DOUGLAS | MD-83            |
|                                         | MCDONNELL DOUGLAS | MD-87            |
|                                         | CHALLENGER        | 300              |
|                                         | CHALLENGER        | 350              |
|                                         | CHALLENGER        | 601-1A           |
| Heavy Jet                               | CHALLENGER        | 601-3A           |
| ricary occ                              | CHALLENGER        | 604              |
|                                         | CHALLENGER        | 605              |
|                                         | CHALLENGER        | 650              |
|                                         | CHALLENGER        | 850              |
|                                         | CHALLENGER        | 870              |
|                                         | CITATION          | X                |
|                                         | EMBRAER           | LEGACY 450       |
|                                         | EMBRAER           | LEGACY 500       |
|                                         |                   |                  |
|                                         | EMBRAER           | LEGACY 600       |
|                                         | EMBRAER           | LEGACY 650       |
|                                         | EMBRAER           | LEGACY 650E      |
|                                         | FALCON            | 2000             |
|                                         | FALCON            | 2000EX           |
|                                         | FALCON            | 2000EX EASy      |
|                                         | FALCON            | 2000LX           |
|                                         | FALCON            | 2000XLXS         |
|                                         | FALCON            | 2000S            |
|                                         | FALCON            | 50               |
|                                         | FALCON            | 50EX             |
|                                         | EALCON!           | 7V               |