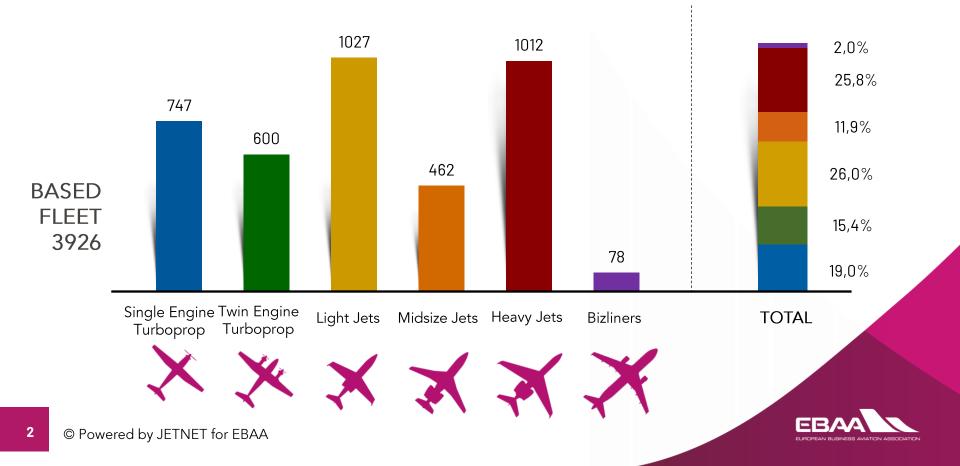

# **BASED FLEET**

#### March 2024

| March 2024     | Single Engine | Twin Engine<br>Turboprop | Light Jet 🗙 | Midsize Jet 🗙 | Heavy Jet X | Bizliners | GRAND<br>TOTAL |
|----------------|---------------|--------------------------|-------------|---------------|-------------|-----------|----------------|
| Germany        | 179           | 99                       | 277         | 78            | 122         | 10        | 765            |
| United Kingdom | 89            | 98                       | 95          | 67            | 166         | 17        | 532            |
| France         | 132           | 101                      | 120         | 51            | 85          | 3         | 492            |
| Switzerland    | 61            | 17                       | 52          | 10            | 84          | 8         | 232            |
| Italy          | 15            | 54                       | 53          | 19            | 57          | 8         | 206            |
| Austria        | 37            | 13                       | 58          | 30            | 57          | 2         | 197            |
| Malta          | 3             | 8                        | 14          | 7             | 130         | 10        | 172            |
| Portugal       | 3             | 2                        | 37          | 54            | 45          |           | 141            |
| Spain          | 7             | 26                       | 53          | 11            | 39          | 4         | 140            |
| Czech Republic | 29            | 13                       | 37          | 12            | 21          | 1         | 113            |
| Belgium        | 28            | 10                       | 32          | 11            | 24          | 1         | 106            |
| Netherlands    | 34            | 29                       | 15          | 8             | 19          | 1         | 106            |
| Poland         | 24            | 10                       | 28          | 9             | 15          | 2         | 88             |
| Sweden         | 5             | 23                       | 25          | 7             | 20          |           | 80             |
| Denmark        | 20            | 6                        | 15          | 8             | 29          |           | 78             |
| Luxembourg     | 23            | 8                        | 15          | 3             | 8           | 1         | 58             |

#### March 2024

| March 2024 | Single Engine X | Twin Engine<br>Turboprop | Light Jet 🗙 | Midsize Jet 🗙 | Heavy Jet 🐳 | Bizliners | GRAND<br>TOTAL |
|------------|-----------------|--------------------------|-------------|---------------|-------------|-----------|----------------|
| Greece     | 1               | 14                       | 8           | 6             | 15          |           | 44             |
| Hungary    | 1               | 10                       | 14          | 12            | 5           |           | 42             |
| Norway     | 5               | 22                       | 1           | 5             | 7           |           | 40             |
| Finland    | 12              | 4                        | 13          | 2             | 7           |           | 38             |
| Romania    | 8               | 5                        | 8           | 4             | 7           | 1         | 33             |
| Ireland    | 11              | 3                        | 2           | 6             | 11          |           | 33             |
| Bulgaria   | 3               | 7                        | 5           | 4             | 6           |           | 25             |
| Slovakia   | 4               | 1                        | 7           | 5             | 2           | 5         | 24             |
| Latvia     | 1               | 1                        |             | 6             | 10          | 1         | 19             |
| Cyprus     | 3               | 1                        | 2           | 3             | 7           |           | 16             |
| Croatia    | 1               | 5                        | 8           | 1             | 1           |           | 16             |
| Lithuania  |                 | 1                        | 3           | 6             | 3           | 3         | 16             |
| Slovenia   | 2               | 1                        | 3           | 3             | 2           |           | 11             |
| Estonia    | 2               | 3                        | 4           |               | 1           |           | 10             |
| Albania    |                 |                          |             | 1             |             |           | 1              |
| Others*    | 4               | 5                        | 23          | 13            | 7           |           | 52             |
| TOTAL      | 747             | 600                      | 1027        | 462           | 1012        | 78        | 3926           |