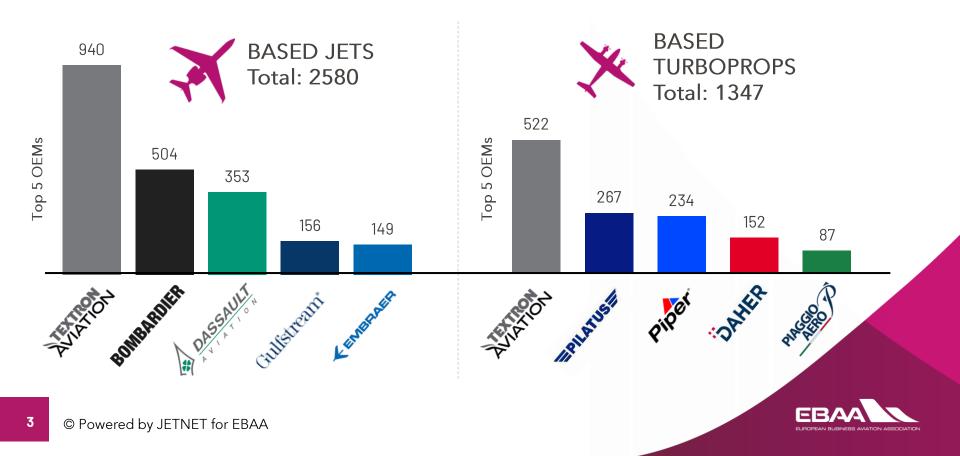

#### **REGISTERED FLEET** (all aircraft based in Europe)

|                |           | Single Engine 🗙<br>Turboprop | Twin Engine<br>Turboprop | Light Jet | Midsize Jet 😿 | Heavy Jet 🐳 | Bizliners | GRAND<br>TOTAL |
|----------------|-----------|------------------------------|--------------------------|-----------|---------------|-------------|-----------|----------------|
| Germany        | D-        | 165                          | 80                       | 273       | 76            | 115         | 9         | 718            |
| United States  | N-        | 135                          | 76                       | 83        | 12            | 49          | 8         | 363            |
| France         | F-        | 83                           | 78                       | 83        | 44            | 39          | 1         | 328            |
| United Kingdom | G-        | 45                           | 75                       | 30        | 49            | 46          | 2         | 247            |
| Malta          | 9H-       | 5                            | 12                       | 23        | 18            | 165         | 14        | 237            |
| Austria        | 0E-       | 23                           | 9                        | 80        | 35            | 82          | 2         | 231            |
| Portugal       | CS-       |                              | 2                        | 43        | 54            | 51          |           | 150            |
| Italy          | -         | 3                            | 47                       | 35        | 15            | 39          | 3         | 142            |
| Switzerland    | HB-       | 41                           | 11                       | 23        | 3             | 47          | 1         | 126            |
| Isle of Man    | <b>M-</b> | 11                           | 12                       | 27        | 12            | 56          | 1         | 119            |
| Czech Republic | 0K-       | 34                           | 16                       | 34        | 11            | 19          | 2         | 116            |
| Spain          | EC-       | 4                            | 26                       | 36        | 12            | 30          | 3         | 111            |
| Netherlands    | PH-       | 29                           | 20                       | 14        | 7             | 21          | 1         | 92             |
| Denmark        | 0Y-       | 22                           | 7                        | 12        | 7             | 34          |           | 82             |
| Poland         | SP-       | 21                           | 7                        | 26        | 8             | 15          | 2         | 79             |
| Sweden         | SE-       | 5                            | 22                       | 26        | 6             | 18          |           | 77             |
| Belgium        | 00-       | 19                           | 6                        | 20        | 14            | 17          |           | 76             |
| Luxembourg     | LX-       | 19                           |                          | 21        | 3             | 26          | 2         | 71             |
| Finland        | 0H-       | 37                           | 3                        | 13        | 2             | 6           |           | 61             |
| San Marino     | T7-       | 7                            | 8                        | 17        | 3             | 21          | 2         | 58             |

#### **REGISTERED FLEET** (all aircraft based in Europe)

|                  |      | Single Engine<br>Turboprop | Twin Engine<br>Turboprop | Light Jet 🔀 | Midsize Jet 😿 | Heavy Jet 🐳 | Bizliners | GRAND<br>TOTAL |
|------------------|------|----------------------------|--------------------------|-------------|---------------|-------------|-----------|----------------|
| Guernsey         | 2-   | 5                          | 4                        | 21          | 4             | 12          |           | 46             |
| Serbia           | YU-  | 1                          | 3                        | 20          | 12            | 6           |           | 42             |
| Norway           | LN-  | 4                          | 21                       | 1           | 5             | 6           |           | 37             |
| Greece           | SX-  | 1                          | 13                       | 6           | 5             | 7           |           | 32             |
| Hungary          | HA-  |                            | 4                        | 12          | 10            | 4           |           | 30             |
| Romania          | YR-  | 3                          | 5                        | 9           | 3             | 5           |           | 25             |
| Slovak Republic  | OM-  | 4                          | 1                        | 7           | 6             | 1           | 4         | 23             |
| Ireland          | El-  | 8                          | 2                        |             | 3             | 8           | 1         | 22             |
| Bermuda          | VP-B |                            |                          | 2           | 3             | 11          | 6         | 22             |
| Bulgaria         | LZ-  | 1                          | 7                        | 4           | 4             | 4           |           | 20             |
| Cayman Islands   | VP-C |                            |                          | 1           | 1             | 15          | 1         | 18             |
| Aruba            | P4-  |                            |                          | 2           | 1             | 7           | 3         | 13             |
| Croatia          | 9A-  |                            | 5                        | 7           |               | 1           |           | 13             |
| Estonia          | ES-  | 4                          | 3                        | 3           | 1             | 1           |           | 12             |
| Slovenia         | S5-  | 1                          | 2                        | 6           | 2             | 1           |           | 12             |
| Latvia           | YL-  | 1                          | 1                        |             |               | 7           | 1         | 10             |
| Morocco          | CN-  |                            | 8                        |             | 1             | 1           |           | 10             |
| Lithuania        | LY-  |                            |                          |             | 6             | 1           | 2         | 9              |
| UAE              | A6-  |                            |                          |             |               | 2           | 2         | 4              |
| Other registries |      | 6                          | 4                        | 7           | 4             | 16          | 5         | 42             |
| TOTAL            |      | 747                        | 600                      | 1027        | 462           | 1012        | 78        | 3926           |